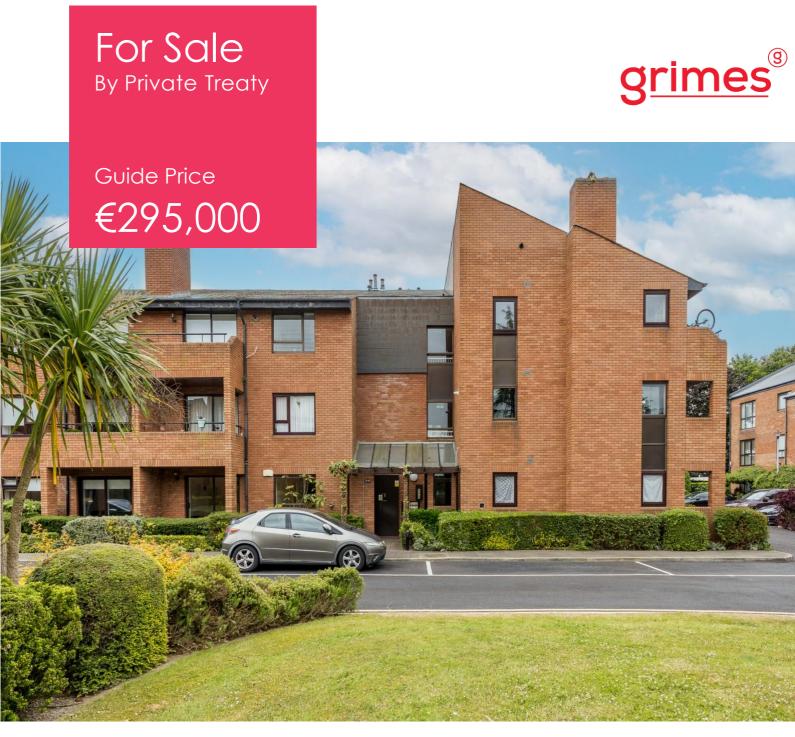

# Apt 40 Merchamp, Clontarf Dublin 3

- > Bright and spacious ground floor 1 bed apartment
- > Approx. 44 sq m / 474 sq ft
- Plentiful communal parking
- > Excellent and sought-after location
- Patio with north west facing orientation

# Description

Asking Price €295,000 – includes Fixtures, Fittings and Washing Machine.

No. 40 provides approx. 44 sq m / 474 sq ft of light-filled and comfortable living and bedroom accommodation. Internally the property is uniquely designed with an open plan living / dining area This bright and spacious apartment comprises in brief of an entrance hall, one double bedroom, bathroom, kitchen and living / dining area.