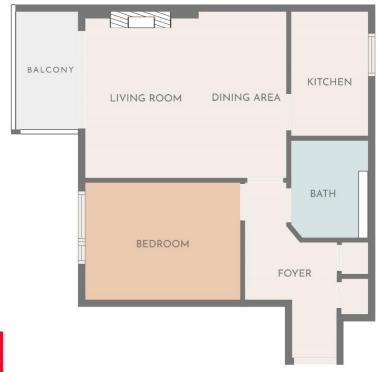

# Apt 40 Merchamp, Clontarf Dublin 3

- > Bright and spacious ground floor 1 bed apartment
- > Approx. 44 sq m / 474 sq ft
- Plentiful communal parking
- > Excellent and sought-after location
- Patio with north west facing orientation

# Description

Asking Price €295,000 – includes Fixtures, Fittings and Washing Machine.

No. 40 provides approx. 44 sq m / 474 sq ft of light-filled and comfortable living and bedroom accommodation. Internally the property is uniquely designed with an open plan living / dining area This bright and spacious apartment comprises in brief of an entrance hall, one double bedroom, bathroom, kitchen and living / dining area.

#### Entrance Hall:

Wide hallway complete with intercom, hot press and storage presses

#### Bathroom:

Fully tiled with WC, wash hand basin and bath with shower attachment

## Bedroom:

Spacious double room facing the front of the property

### Kitchen / Living / Dining Room:

Fitted with an array of wall / floor units, cooker/hob, extractor, fridge/freezer.

Large living room with ample living / dining

space and feature fireplace with gas insert. Patio doors to large private balcony.