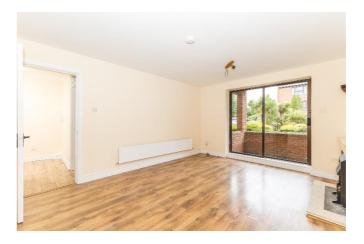

### Kitchen / Living / Dining Room:

Fitted with an array of wall / floor units, cooker/hob, extractor, fridge/freezer.

Large living room with ample living / dining

space and feature fireplace with gas insert. Patio doors to large private balcony.