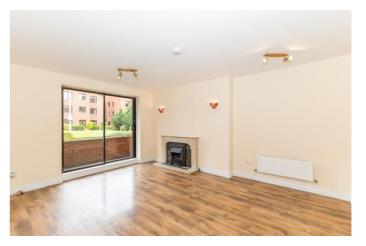

### Kitchen / Living / Dining Room:

Fitted with an array of wall / floor units, cooker/hob, extractor, fridge/freezer.

Large living room with ample living / dining

space and feature fireplace with gas insert. Patio doors to large private balcony.