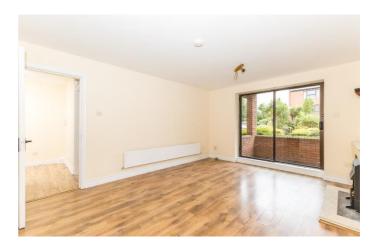

# Description

Asking Price €295,000 – includes Fixtures, Fittings and Washing Machine.

No. 40 provides approx. 44 sq m / 474 sq ft of light-filled and comfortable living and bedroom accommodation. Internally the property is uniquely designed with an open plan living / dining area This bright and spacious apartment comprises in brief of an entrance hall, one double bedroom, bathroom, kitchen and living / dining area.

### Kitchen / Living / Dining Room:

Fitted with an array of wall / floor units, cooker/hob, extractor, fridge/freezer.

Large living room with ample living / dining

space and feature fireplace with gas insert. Patio doors to large private balcony.