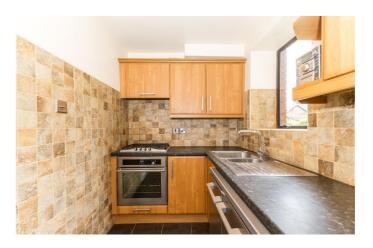

### Kitchen / Living / Dining Room:

Fitted with an array of wall / floor units, cooker/hob, extractor, fridge/freezer.

Large living room with ample living / dining

space and feature fireplace with gas insert. Patio doors to large private balcony.