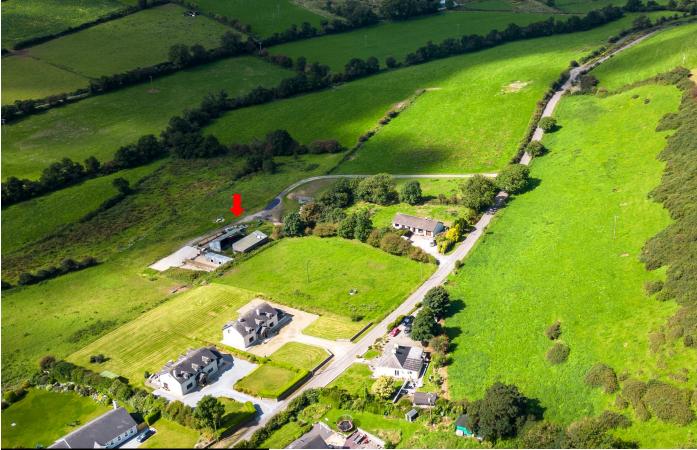

## Derelict House & 1.2 Acres at Ballymacredmond, Ballinspittle, Co.Cork

An opportunity to acquire a wonderful site with a derelict farmhouse in the village of Ballinspittle.

Ballinspittle is located 10 minutes from Kinsale town with access to a large range of amenities including shops, schools, churches, sporting clubs etc.

The site is a mere 5-minute drive to the beautiful Garretstown beach.

Derelict House
On 1.2 Acre Site.

Agent: Malcolm Tyrrell Phone: 087 255 4116