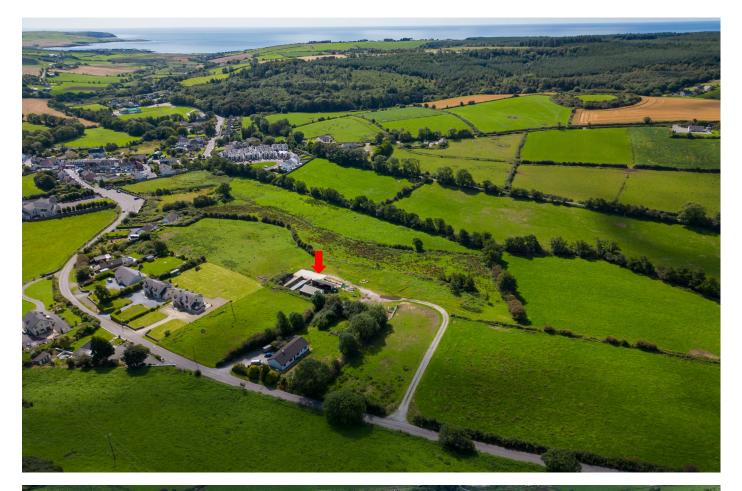

## Derelict House & 1.2 Acres at Ballymacredmond, Ballinspittle, Co.Cork

An opportunity to acquire a wonderful site with a derelict farmhouse in the village of Ballinspittle.

Ballinspittle is located 10 minutes from Kinsale town with access to a large range of amenities including shops, schools, churches, sporting clubs etc.

The site is a mere 5-minute drive to the beautiful Garretstown beach.

Derelict House
On 1.2 Acre Site.

Agent: Malcolm Tyrrell Phone: 087 255 4116