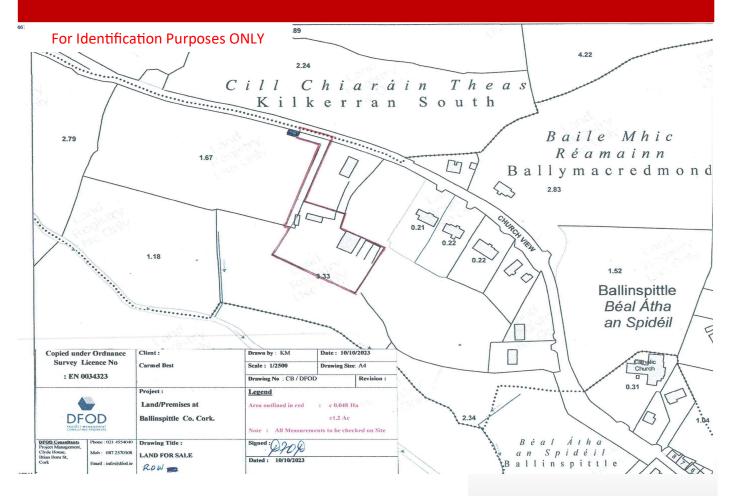

## Derelict House & 1.2 Acres at Ballymacredmond, Ballinspittle, Co.Cork

An opportunity to acquire a wonderful site with a derelict farmhouse in the village of Ballinspittle.

Ballinspittle is located 10 minutes from Kinsale town with access to a large range of amenities including shops, schools, churches, sporting clubs etc.

The site is a mere 5-minute drive to the beautiful Garretstown beach.

Derelict House
On 1.2 Acre Site.

Agent: Malcolm Tyrrell Phone: 087 255 4116