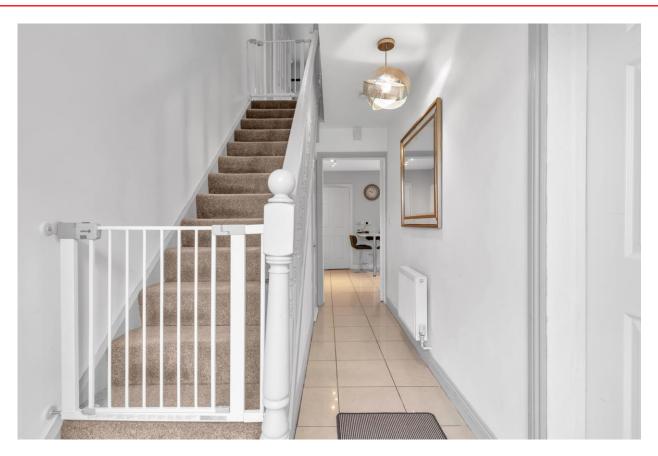

#### Accommodation

**Entrance Hall** 4.412m x 1.854m (14'6" x 6'1"): Tiled floor. Carpeted stairwell. Under stair walk in storage.

**Lounge** 4.410m x 3.672m (14'6" x 12'1"): Feature bay window. Blinds. Carpeted. Recessed lighting. Fitted floor unit. Fireplace with wrought iron inset.