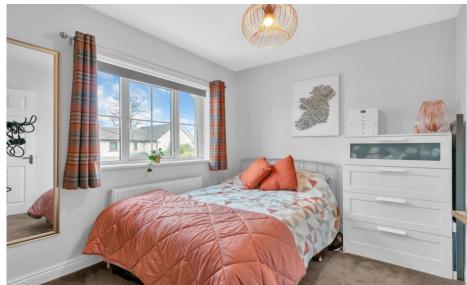

**Bedroom 1** 3.037m x 4.329m (10' x 14'2"): Carpeted. Curtains, pole and blind. Double built in wardrobes.

**En-Suite** 2.398m x 0.840m (7'10" x 2'9"): Toilet. Sink. Cubicle shower. Tiled floor and walls. Mirror/vanity wall unit. Heated towel rail.