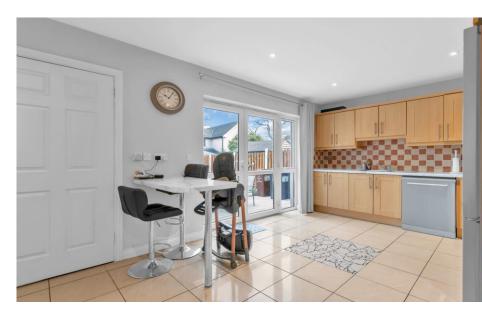

#### Accommodation

**Entrance Hall** 4.412m x 1.854m (14'6" x 6'1"): Tiled floor. Carpeted stairwell. Under stair walk in storage.

**Lounge** 4.410m x 3.672m (14'6" x 12'1"): Feature bay window. Blinds. Carpeted. Recessed lighting. Fitted floor unit. Fireplace with wrought iron inset.