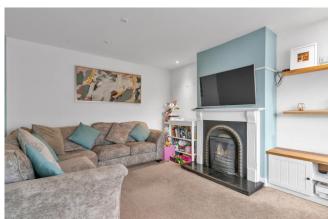

#### Accommodation

**Entrance Hall** 4.412m x 1.854m (14'6" x 6'1"): Tiled floor. Carpeted stairwell. Under stair walk in storage.

**Lounge** 4.410m x 3.672m (14'6" x 12'1"): Feature bay window. Blinds. Carpeted. Recessed lighting. Fitted floor unit. Fireplace with wrought iron inset.