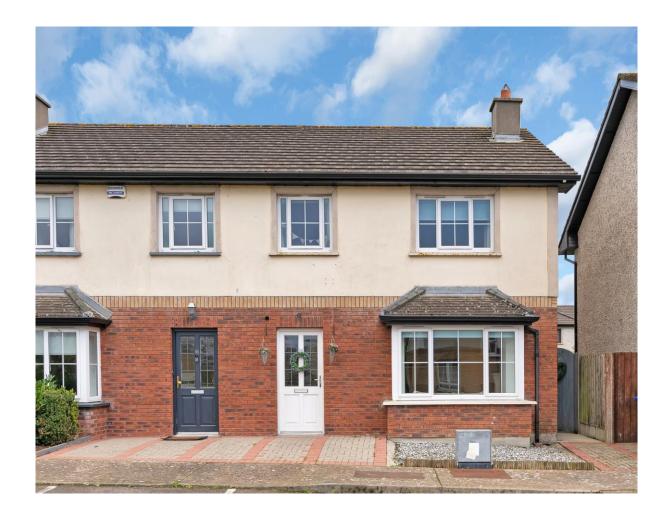

# For Sale

Asking Price: €228,950

14 Park Rise, Phelim Wood, Tullow, Co. Carlow, R93 KW80

On a bright elevated site within this popular Phelim Wood development, 14 Park Rise is a most homely modern residence in turn-key condition throughout.

There is parking to front, side access to its private rear garden and patio, oil heating and double glazing. Quality fixtures and fittings enhance its cheerful comfortable presented interior.

Local schools, recreational and town amenities are within walking distance.

## Special Features & Services

- Parking to front.
- Attractive design.
- Bright interior.
- Part brick fronted.