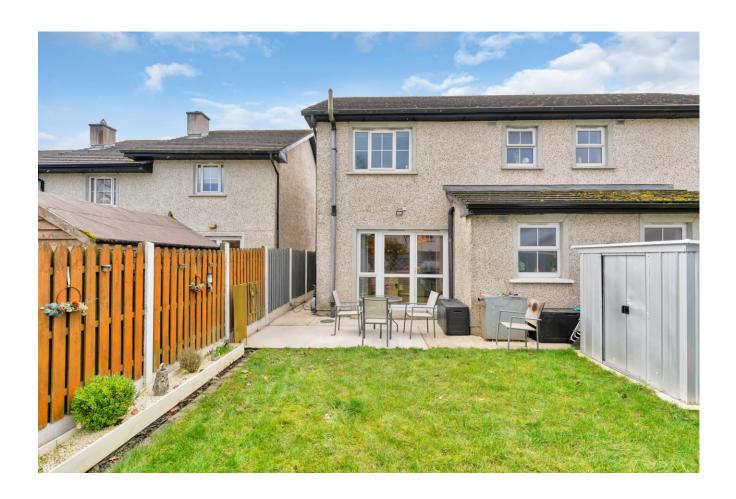

# For Sale

Asking Price: €228,950

14 Park Rise, Phelim Wood, Tullow, Co. Carlow, R93 KW80

On a bright elevated site within this popular Phelim Wood development, 14 Park Rise is a most homely modern residence in turn-key condition throughout.

There is parking to front, side access to its private rear garden and patio, oil heating and double glazing. Quality fixtures and fittings enhance its cheerful comfortable presented interior.

Local schools, recreational and town amenities are within walking distance.