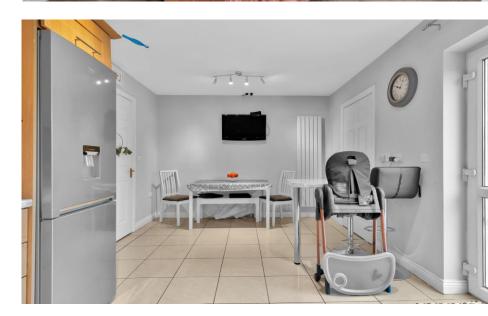

**Utility Room/W.C.** 1.625m x 2.061m (5'4" x 6'9"): Toilet. Sink. Plumbing for washing machine. Counter unit. Vanity wall and wall storage units. Tiled floor.

Landing  $3.107m \times 1.782m (10'2" \times 5'10")$ : Carpeted. Airing press. Attic access.