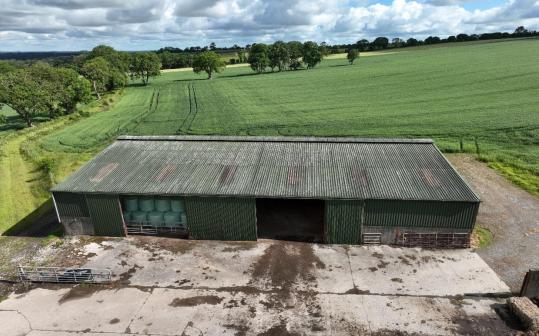

## DESCRIPTION

This property is set in the townsland of Grangebeg in County Kildare, it spans approximately 4.5 Acres / 1.82 hectares and includes a substantial agricultural yard with five distinct buildings totalling c. 3293 square meters (35,446 square feet).

The yards consist of a mix of concrete and hardcore surfaces, providing robust and versatile spaces suitable for various agricultural needs.

#### BUILDING 4:

Modern cattle shed and leanto with slatted tank.