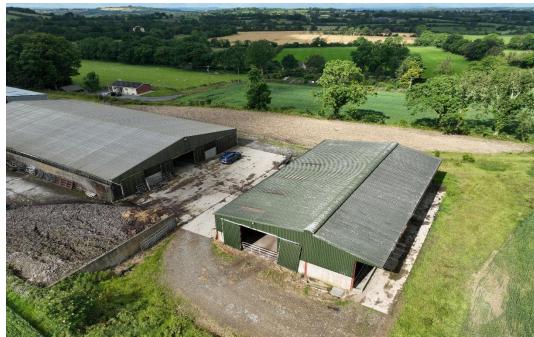

## DESCRIPTION

This property is set in the townsland of Grangebeg in County Kildare, it spans approximately 4.5 Acres / 1.82 hectares and includes a substantial agricultural yard with five distinct buildings totalling c. 3293 square meters (35,446 square feet).

The yards consist of a mix of concrete and hardcore surfaces, providing robust and versatile spaces suitable for various agricultural needs.

#### BUILDING 1:

6-bay apex machinery/storage shed.

#### BUILDING 3:

9-bay double cattle shed with slats, featuring a large central drive-through area and side feeding areas.