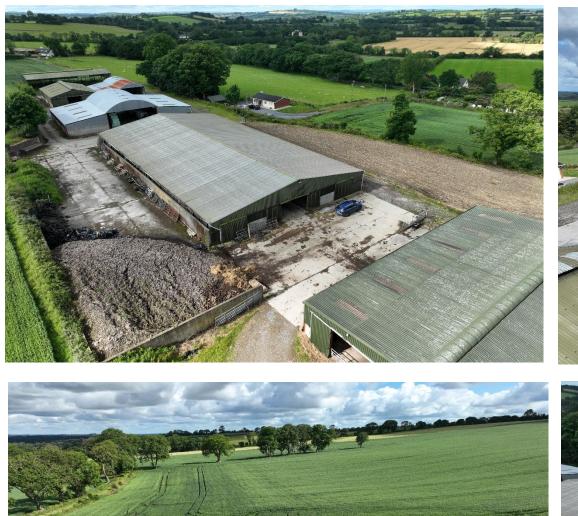

## DESCRIPTION

This property is set in the townsland of Grangebeg in County Kildare, it spans approximately 4.5 Acres / 1.82 hectares and includes a substantial agricultural yard with five distinct buildings totalling c. 3293 square meters (35,446 square feet).

The yards consist of a mix of concrete and hardcore surfaces, providing robust and versatile spaces suitable for various agricultural needs.

#### BUILDING 1:

6-bay apex machinery/storage shed.

#### BUILDING 2:

4-bay hay barn with a 4-bay leanto and an adjoining 4-bay apex shed currently utilized as stables.

#### BUILDING 3:

9-bay double cattle shed with slats, featuring a large central drive-through area and side feeding areas.

#### BUILDING 4:

Modern cattle shed and leanto with slatted tank.