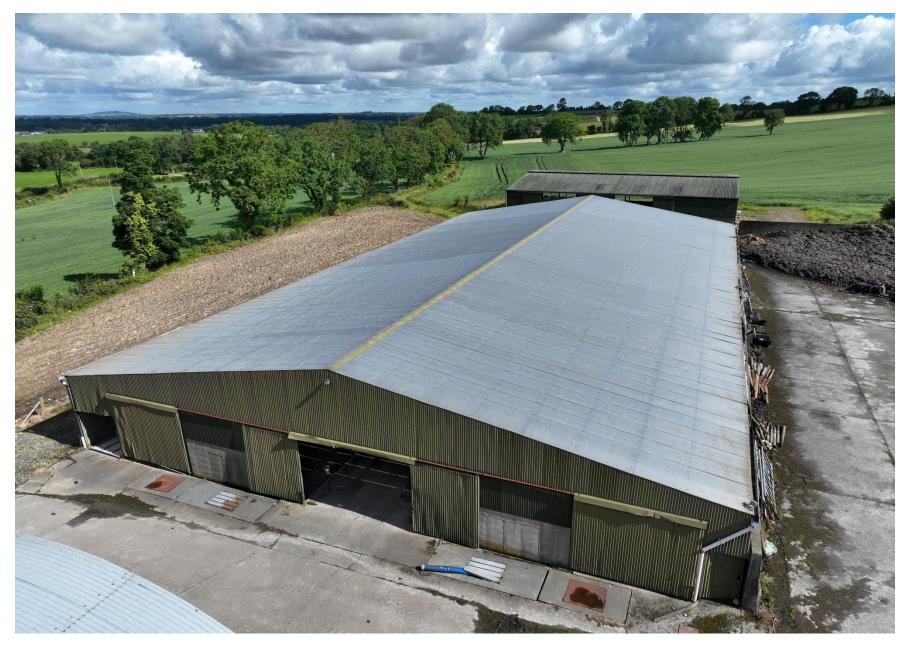

#### BUILDING 3:

9-bay double cattle shed with slats, featuring a large central drive-through area and side feeding areas.

#### BUILDING 4:

Modern cattle shed and leanto with slatted tank.