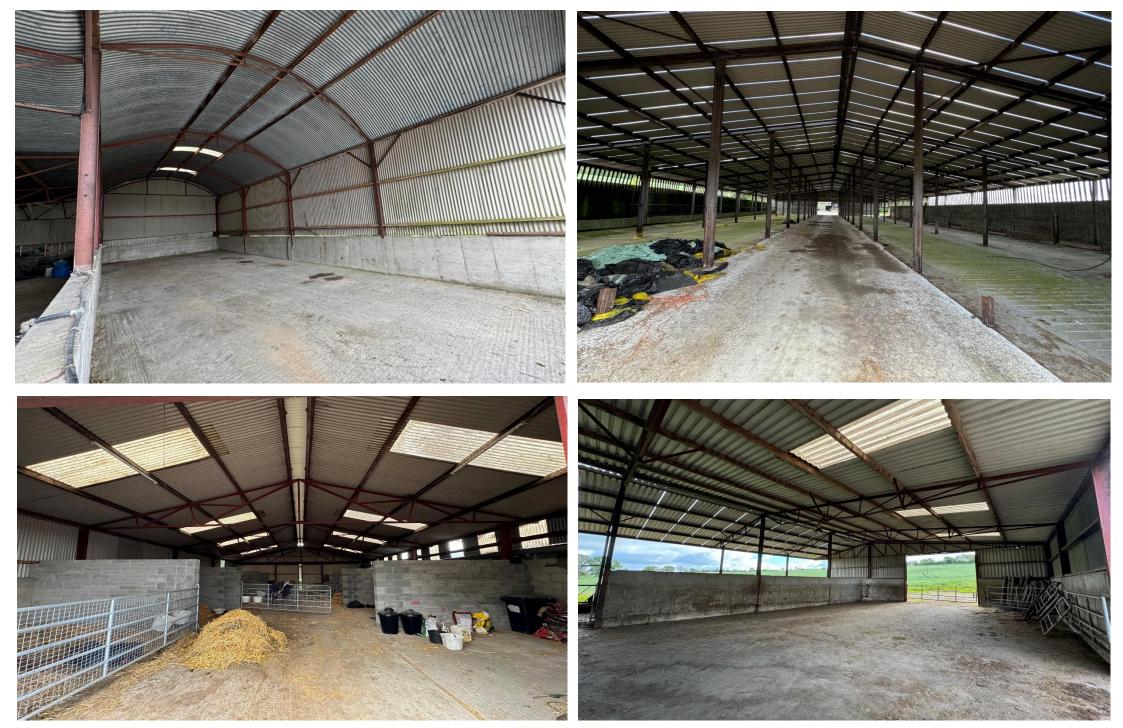

## DESCRIPTION

This property is set in the townsland of Grangebeg in County Kildare, it spans approximately 4.5 Acres / 1.82 hectares and includes a substantial agricultural yard with five distinct buildings totalling c. 3293 square meters (35,446 square feet).

The yards consist of a mix of concrete and hardcore surfaces, providing robust and versatile spaces suitable for various agricultural needs.

#### BUILDING 1:

6-bay apex machinery/storage shed.

#### BUILDING 2:

4-bay hay barn with a 4-bay leanto and an adjoining 4-bay apex shed currently utilized as stables.

#### BUILDING 3:

9-bay double cattle shed with slats, featuring a large central drive-through area and side feeding areas.

#### BUILDING 4:

Modern cattle shed and leanto with slatted tank.