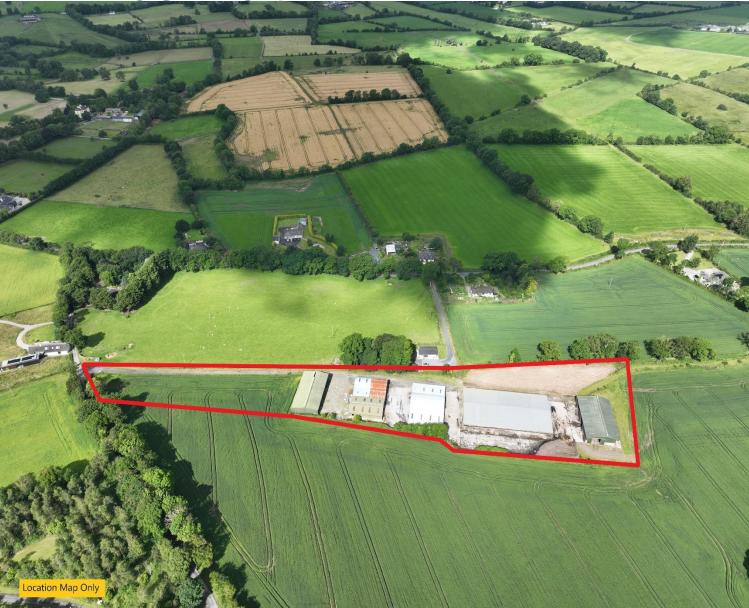

## DESCRIPTION

This property is set in the townsland of Grangebeg in County Kildare, it spans approximately 4.5 Acres / 1.82 hectares and includes a substantial agricultural yard with five distinct buildings totalling c. 3293 square meters (35,446 square feet).

The yards consist of a mix of concrete and hardcore surfaces, providing robust and versatile spaces suitable for various agricultural needs.