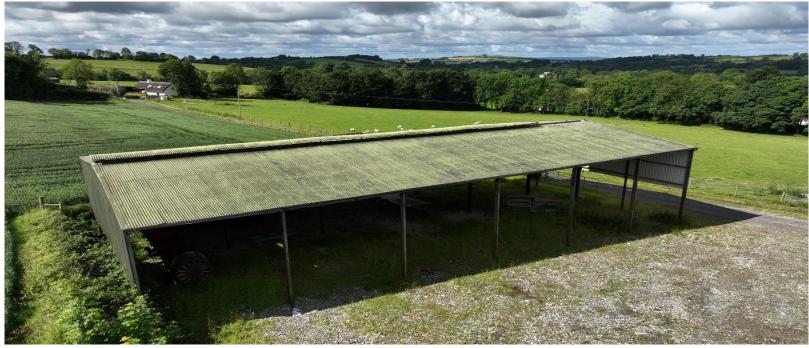

#### BUILDING 1:

6-bay apex machinery/storage shed.

#### BUILDING 2:

4-bay hay barn with a 4-bay leanto and an adjoining 4-bay apex shed currently utilized as stables.