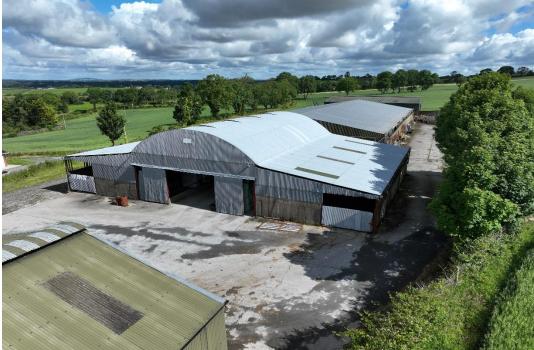

## DESCRIPTION

This property is set in the townsland of Grangebeg in County Kildare, it spans approximately 4.5 Acres / 1.82 hectares and includes a substantial agricultural yard with five distinct buildings totalling c. 3293 square meters (35,446 square feet).

The yards consist of a mix of concrete and hardcore surfaces, providing robust and versatile spaces suitable for various agricultural needs.

#### BUILDING 2:

4-bay hay barn with a 4-bay leanto and an adjoining 4-bay apex shed currently utilized as stables.

#### BUILDING 3:

9-bay double cattle shed with slats, featuring a large central drive-through area and side feeding areas.