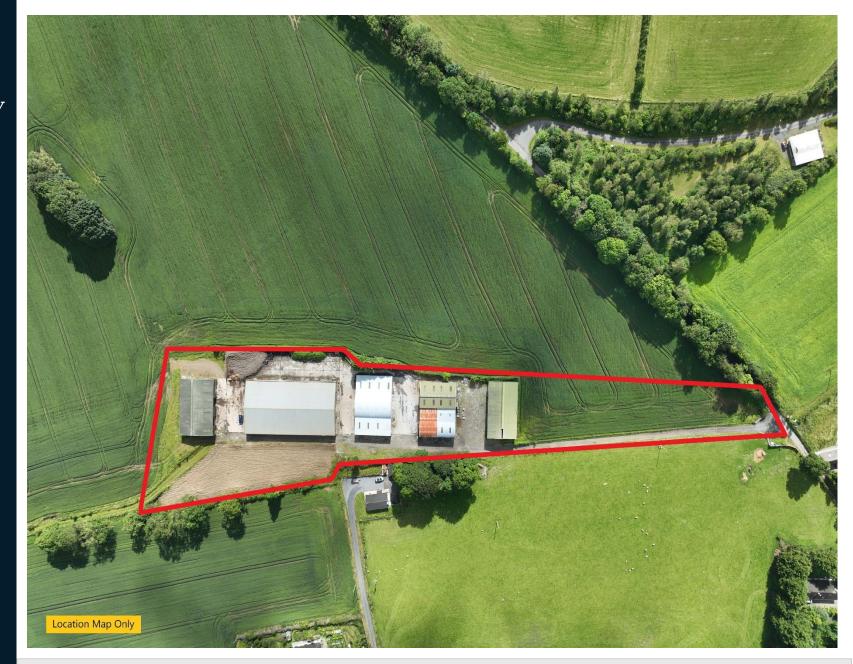

## DESCRIPTION

This property is set in the townsland of Grangebeg in County Kildare, it spans approximately 4.5 Acres / 1.82 hectares and includes a substantial agricultural yard with five distinct buildings totalling c. 3293 square meters (35,446 square feet).

The yards consist of a mix of concrete and hardcore surfaces, providing robust and versatile spaces suitable for various agricultural needs.