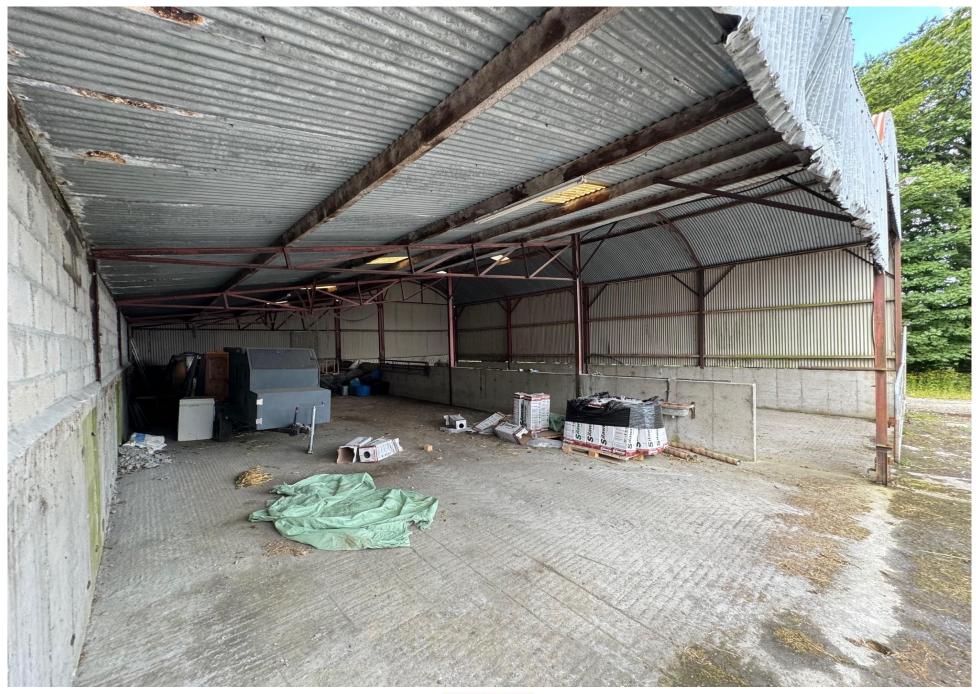

## DESCRIPTION

This property is set in the townsland of Grangebeg in County Kildare, it spans approximately 4.5 Acres / 1.82 hectares and includes a substantial agricultural yard with five distinct buildings totalling c. 3293 square meters (35,446 square feet).

The yards consist of a mix of concrete and hardcore surfaces, providing robust and versatile spaces suitable for various agricultural needs.