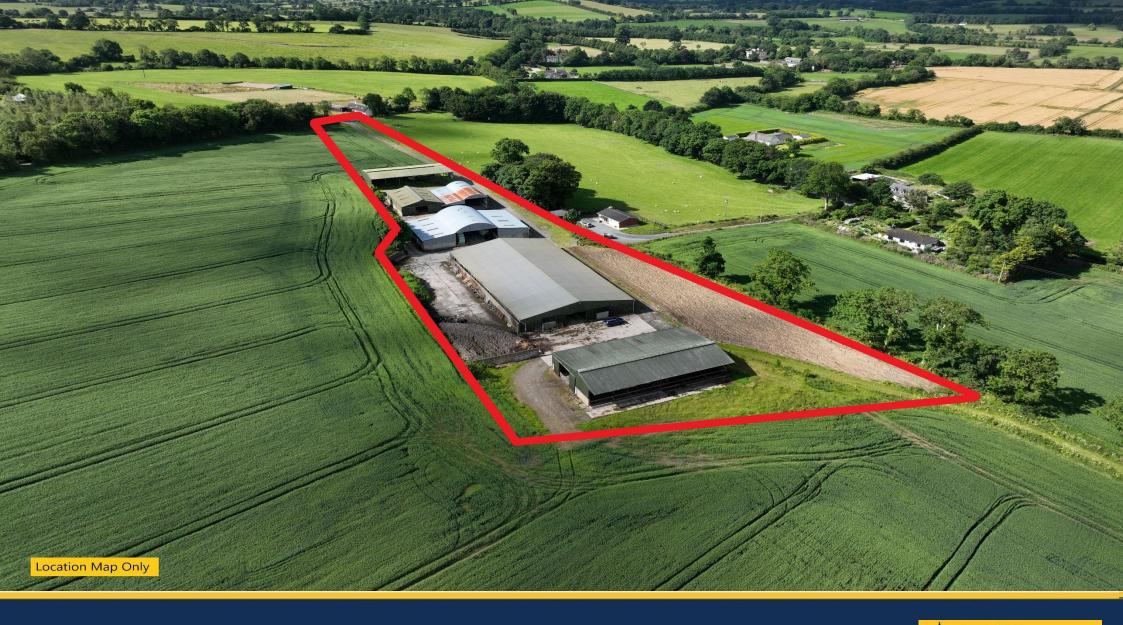

## DESCRIPTION

This property is set in the townsland of Grangebeg in County Kildare, it spans approximately 4.5 Acres / 1.82 hectares and includes a substantial agricultural yard with five distinct buildings totalling c. 3293 square meters (35,446 square feet).

The yards consist of a mix of concrete and hardcore surfaces, providing robust and versatile spaces suitable for various agricultural needs.