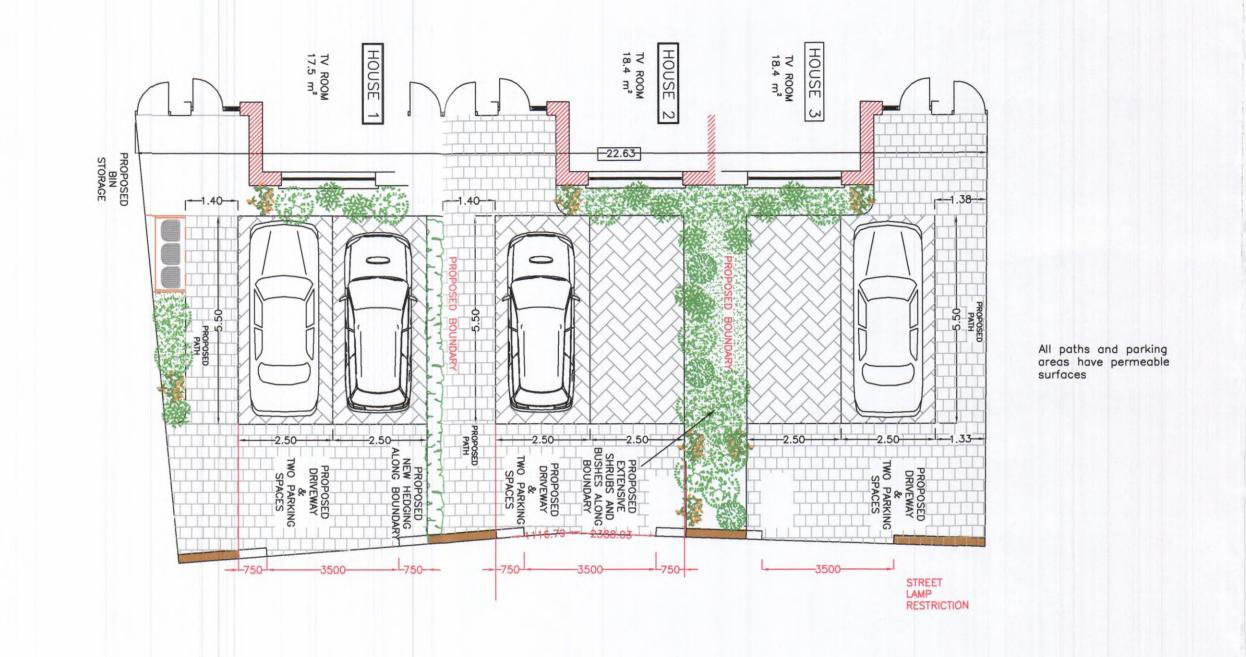

## FURTHER INFORMATION

D 21A/099926 SEP 2022

| Ref.   | Date:     | Revision                                                                                                                                                                           |      |
|--------|-----------|------------------------------------------------------------------------------------------------------------------------------------------------------------------------------------|------|
| Wil    | liam      | Doran Mobile: 087 2511 8 email: bill@billdor                                                                                                                                       |      |
| Plan   | ning & Pr | roject Management Consultant, Land Surveys.                                                                                                                                        |      |
|        |           | & Disability Access Consultant.                                                                                                                                                    |      |
|        |           | Road South, Ballsbridge, Dublin 4. Tel: 6630288                                                                                                                                    |      |
|        |           |                                                                                                                                                                                    |      |
| Projec | 3 bedro   | on of existing 2 storey dwelling (ground and attic floor) and construction om, 2 storey Houses with flat roof and two Parking Spaces each to front ault Road, Kerrymount, Dublin 8 | of 3 |
|        | 3 bedro   | om, 2 storey Houses with flat roof and two Parking Spaces each to front<br>ault Road, Kerrymount, Dublin 8                                                                         | of 3 |
|        | 3 bedro   | om, 2 storey Houses with flat roof and two Parking Spaces each to front<br>ault Road, Kerrymount, Dublin 8                                                                         | of 3 |
|        | 3 bedro   | nom, 2 storey Houses with flat roof and two Parking Spaces each to front ault Road, Kerrymount, Dublin 8  SOUNDARY  Scale: Drawing No.                                             | ,    |