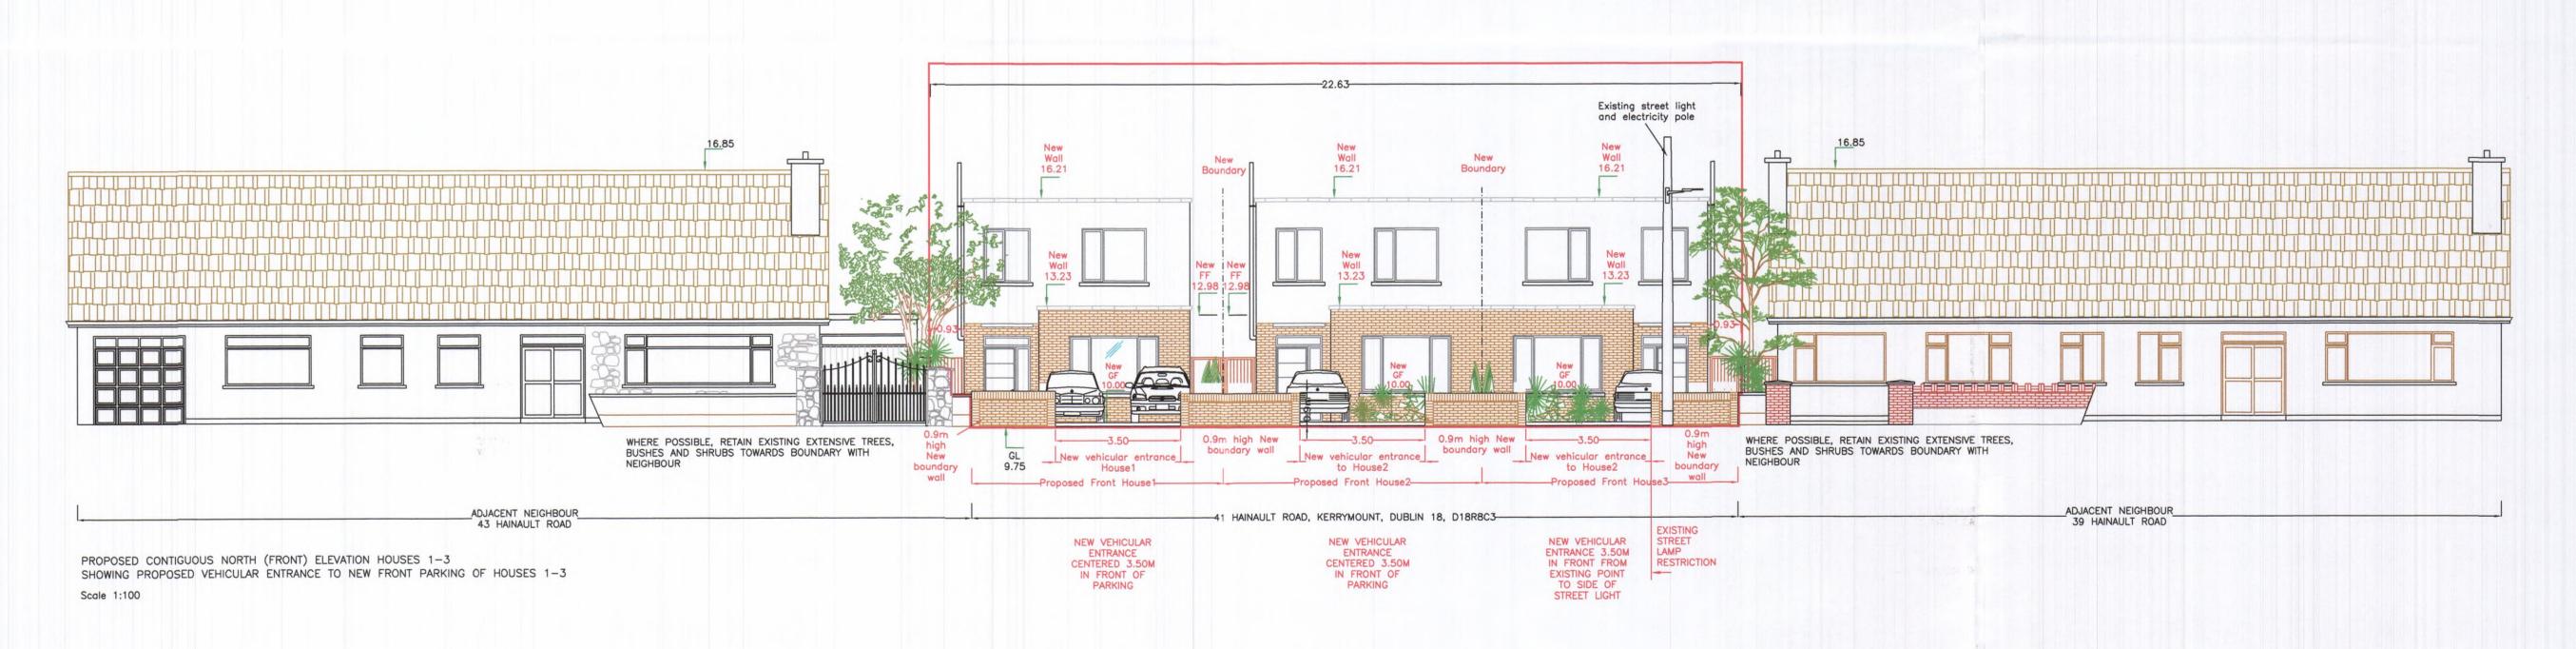

## FURTHER INFORMATION

D 21A/099926 SEP 2022

| Ref.   | Date:     | Revision                                                                                                                                                                           |      |
|--------|-----------|------------------------------------------------------------------------------------------------------------------------------------------------------------------------------------|------|
| Wil    | liam      | Doran Mobile: 087 2511 8 email: bill@billdor                                                                                                                                       |      |
| Plan   | ning & Pr | roject Management Consultant, Land Surveys.                                                                                                                                        |      |
|        |           | & Disability Access Consultant.                                                                                                                                                    |      |
|        |           | Road South, Ballsbridge, Dublin 4. Tel: 6630288                                                                                                                                    |      |
|        |           |                                                                                                                                                                                    |      |
| Projec | 3 bedro   | on of existing 2 storey dwelling (ground and attic floor) and construction om, 2 storey Houses with flat roof and two Parking Spaces each to front ault Road, Kerrymount, Dublin 8 | of 3 |
|        | 3 bedro   | om, 2 storey Houses with flat roof and two Parking Spaces each to front<br>ault Road, Kerrymount, Dublin 8                                                                         | of 3 |
|        | 3 bedro   | om, 2 storey Houses with flat roof and two Parking Spaces each to front<br>ault Road, Kerrymount, Dublin 8                                                                         | of 3 |
|        | 3 bedro   | nom, 2 storey Houses with flat roof and two Parking Spaces each to front ault Road, Kerrymount, Dublin 8  SOUNDARY  Scale: Drawing No.                                             | ,    |