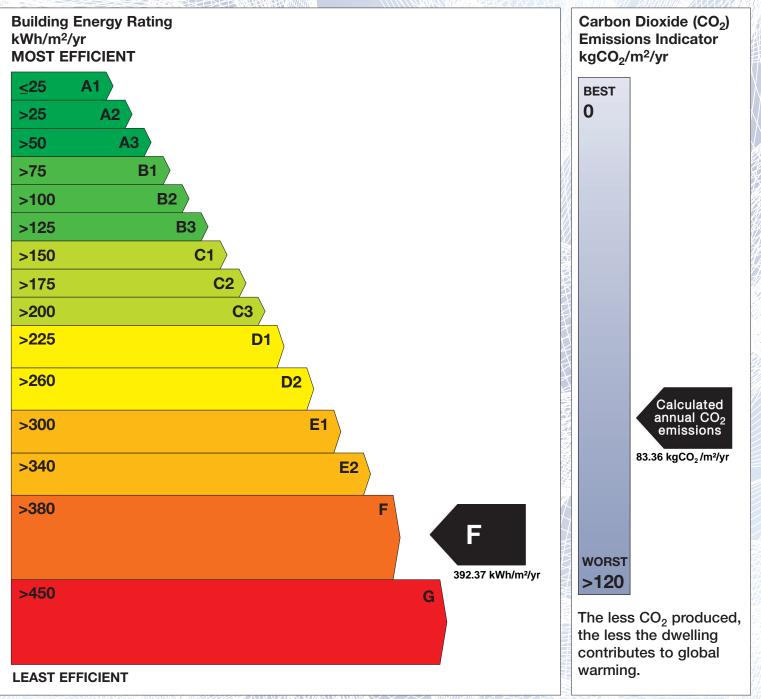

## **Building Energy Rating (BER)**

| BER for the building detailed below is: |                            |
|-----------------------------------------|----------------------------|
| Address                                 | 28 NASH STREET<br>DUBLIN 8 |
| BER Number                              | 109036699                  |
| Date of Issue                           | 02/09/2016                 |
| Valid Until                             | 02/09/2026                 |
| Assessor Number                         | 105276                     |
| Assessor Company No                     |                            |

The Building Energy Rating (BER) is an indication of the energy performance of this dwelling. It covers energy use for space heating, water heating, ventilation and lighting, calculated on the basis of standard occupancy. It is expressed as primary energy use per unit floor area per year (kWh/m<sup>2</sup>/yr).

'A' rated properties are the most energy efficient and will tend to have the lowest energy bills.

**IMPORTANT:** This BER is calculated on the basis of data provided to and by the BER Assessor, and using the version of the assessment software quoted below. A future BER assigned to this dwelling may be different, as a result of changes to the dwelling or to the assessment software.