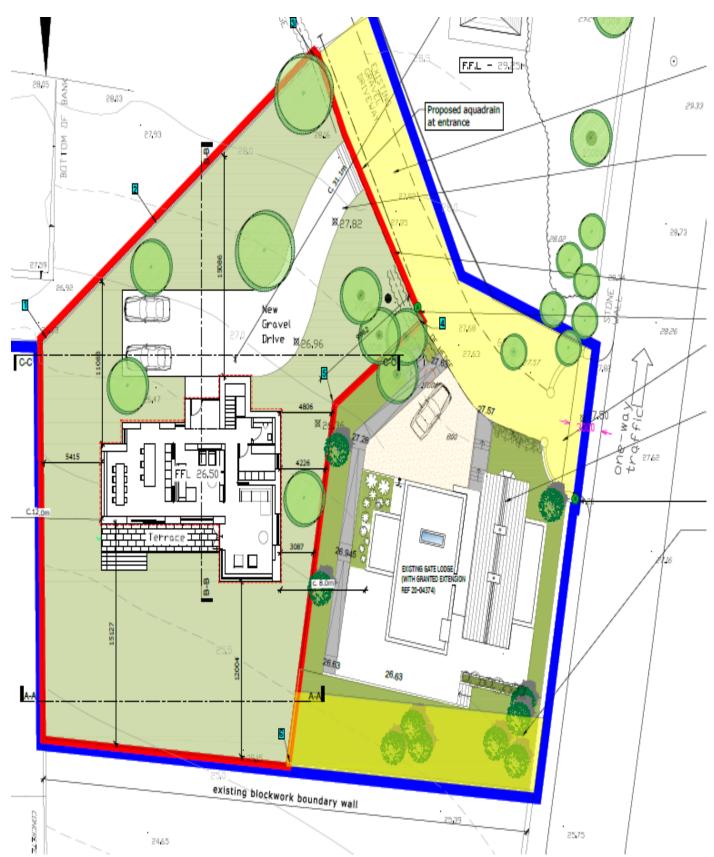

### FLOOR PLANS TOTAL FLOOR AREA: 243sqm/2,615.63sqft

124.7sqm/1,342sqft

Messrs. Cohalan Downing, for themselves and for the vendors of this property whose agents they are, give notice that:

(i) the particulars are produced in good faith, are set out as a general guide only and do not constitute any part of a contract, (ii) no person in the employment of Messrs. Cohalan Downing has authority to make or give any representation or warranty whatever in relation to the property.