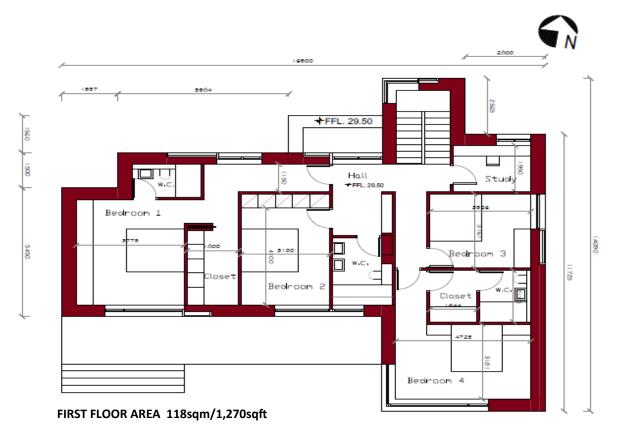

### FLOOR PLANS TOTAL FLOOR AREA: 243sqm/2,615.63sqft

124.7sqm/1,342sqft

Messrs. Cohalan Downing, for themselves and for the vendors of this property whose agents they are, give notice that:

(i) the particulars are produced in good faith, are set out as a general guide only and do not constitute any part of a contract, (ii) no person in the employment of Messrs. Cohalan Downing has authority to make or give any representation or warranty whatever in relation to the property.