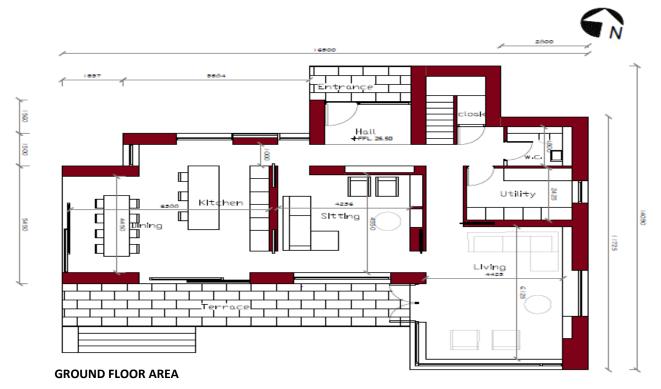

### FLOOR PLANS TOTAL FLOOR AREA: 243sqm/2,615.63sqft

124.7sqm/1,342sqft

Messrs. Cohalan Downing, for themselves and for the vendors of this property whose agents they are, give notice that:

(i) the particulars are produced in good faith, are set out as a general guide only and do not constitute any part of a contract, (ii) no person in the employment of Messrs. Cohalan Downing has authority to make or give any representation or warranty whatever in relation to the property.