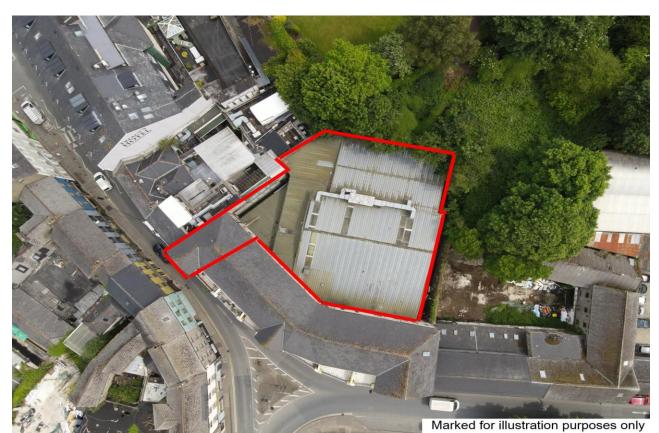

The cinema has been closed for a number of years but it does provide a unique opportunity to acquire a 1016 sq. mt (10,936 sq. ft) building with loads of potential.

There is a large lobby on entrance with a box office and a shop which leads to the three large cinema screen rooms. This is further complimented by a ladies and gents WC along with a disabled WC.