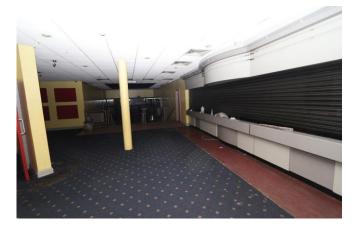

The cinema has been closed for a number of years but it does provide a unique opportunity to acquire a 1016 sq. mt (10,936 sq. ft) building with loads of potential.

There is a large lobby on entrance with a box office and a shop which leads to the three large cinema screen rooms. This is further complimented by a ladies and gents WC along with a disabled WC.

## Accommodation

Main Lobby Area 9.08m x 5,46m (29'9" + 17'11") + 5.13m x 13.68m (16'10" x 44'11") av + 7.02m x 2.89m (23' x 9'6"): Box Office 2.49m x 2.89m (8'2" x 9'6"): First Floor Office 10.44m x 4.42m (34'3" x 14'6"): Shop 2.29m x 9.60m (7'6" x 31'6"): Cinema Room 1 20.35m x 13.57m (66'9" x 44'6"): Cinema Room 2 16.19m x 10.87m (53'1" x 35'8"): Cinema Room 3 6.24m x 14.07m (20'6" x 46'2"): WC. Mens 4.53m x 4.38m (14'10" x 14'4"): WC. Ladies 4.17m x 5.29m (13'8" x 17'4"): Disabled WC 1.96m x 1.37m (6'5" x 4'6"): Store 4.95m x 3.47m (16'3" x 11'5"): First Floor