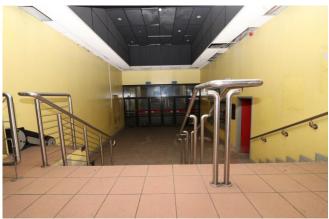

The cinema has been closed for a number of years but it does provide a unique opportunity to acquire a 1016 sq. mt (10,936 sq. ft) building with loads of potential.

There is a large lobby on entrance with a box office and a shop which leads to the three large cinema screen rooms. This is further complimented by a ladies and gents WC along with a disabled WC.