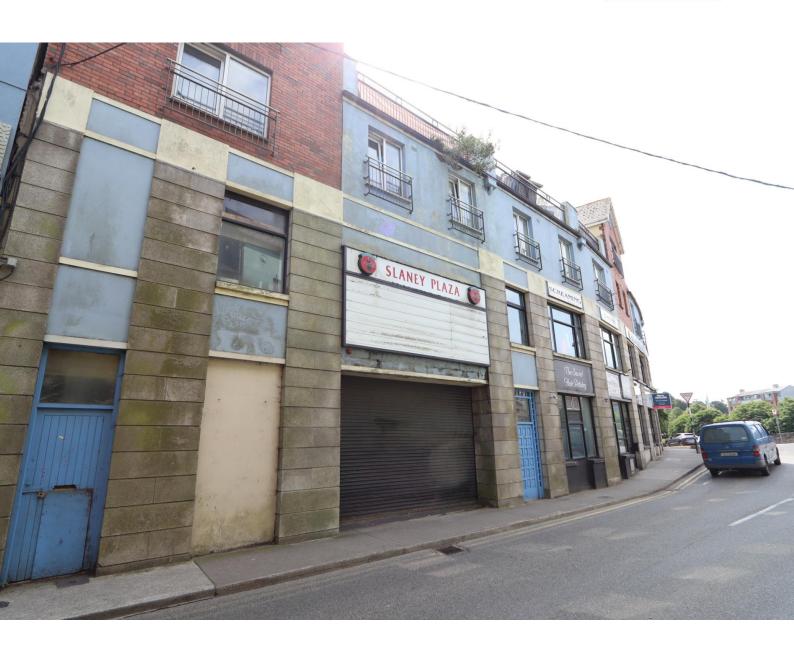

Asking Price: €400,000

Sherry FitzGerald O'Leary Kinsella

Slaney Plaza (Old Cinema), Templeshannon, Enniscorthy, Co Wexford, Y21 A8X5

sherryfitz.ie

What an investment opportunity, three screen cinema for sale only a few minutes' walk from Enniscorthy town centre.

The cinema has been closed for a number of years but it does provide a unique opportunity to acquire a 1016 sq. mt (10,936 sq. ft) building with loads of potential.

There is a large lobby on entrance with a box office and a shop which leads to the three large cinema screen rooms. This is further complimented by a ladies and gents WC along with a disabled WC.