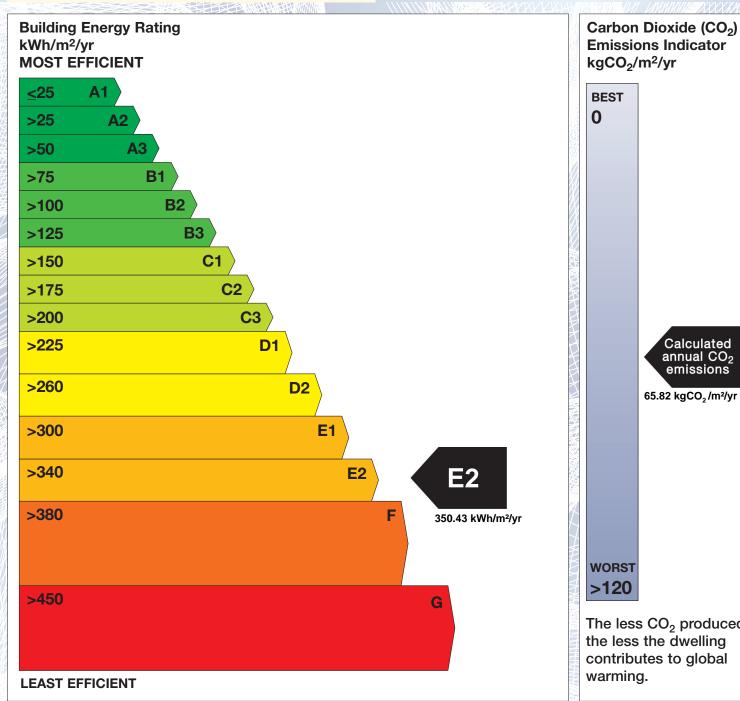

## BER for the building detailed below is:

**E2** 

| Address             | 1 WOODVALE GROVE<br>CLONSILLA<br>DUBLIN 15 |
|---------------------|--------------------------------------------|
| BER Number          | 109172734                                  |
| Date of Issue       | 20/10/2016                                 |
| Valid Until         | 20/10/2026                                 |
| Assessor Number     | 101986                                     |
| Assessor Company No | 101986                                     |

The Building Energy Rating (BER) is an indication of the energy performance of this dwelling. It covers energy use for space heating, water heating, ventilation and lighting, calculated on the basis of standard occupancy. It is expressed as primary energy use per unit floor area per year (kWh/m²/yr).

'A' rated properties are the most energy efficient and will tend to have the lowest energy bills.

**Emissions Indicator** kgCO<sub>2</sub>/m<sup>2</sup>/yr Calculated annual CO2 emissions 65.82 kgCO<sub>2</sub>/m<sup>2</sup>/yr The less CO<sub>2</sub> produced, the less the dwelling contributes to global