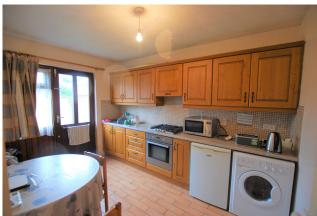

## **KITCHEN**

8'5" x 12'4" (2.6m x 3.8m)

Tiled floor and splashback, floor and eye level unitls. Ample space for table and chairs.