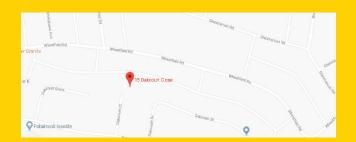

#### **DIRECTIONS**

If travelling on Kennelsfort Road towards
Palmerstown Village turn right just before the
Topaz Service Station onto Oakcourt Avenue.
Proceed ahead and take your second left turn
onto Oakcourt Close. Number 15 can be found at
the end of the cul-de-sac.