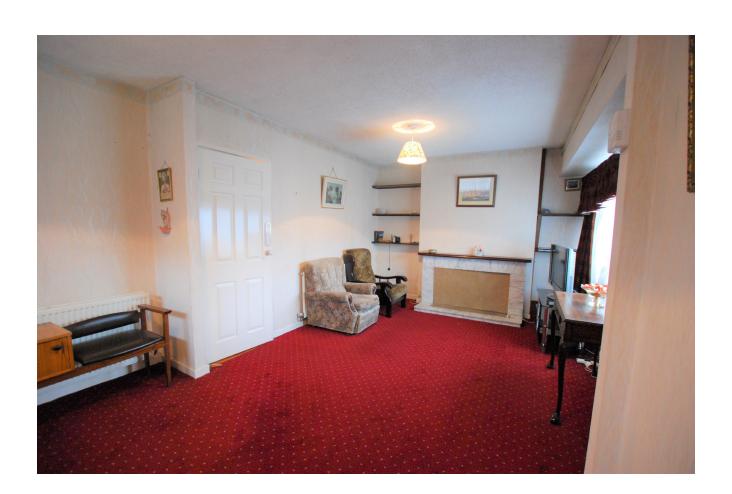

#### **LOUNGE**

11'1" x 20'0" (3.4m x 6.1m)

Large room stretching the full width of the property. Carpet floor and dual aspect.