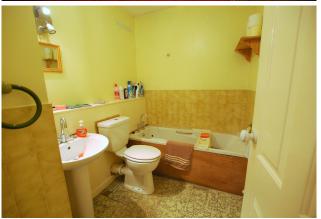

#### **BATHROOM**

7'5" x 5'9" (2.3m x 1.8m)

Fully fitted bathroom with full bath, wc, wash hand basin and laminate floor