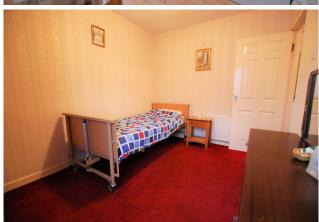

# **BEDROOM 1**

8'8" x 111'8" (2.7m x 3.6m)

Double room to rear of property. Carpet floors and built in wardrobe.

#### **BEDROOM 2**

8'8" x 8'2" (2.7m x 2.5m)

Double room to side of the property, carpet floors and built in wardrobe.