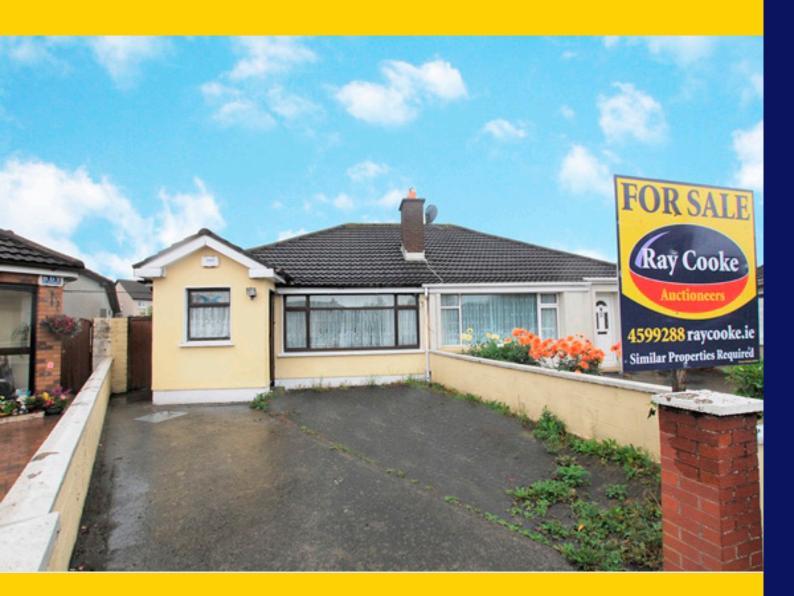

# **FOR SALE**

BY PRIVATE TREATY

15 Oakcourt Close Palmerstown Dublin 20

Two Bedroom Bungalow c.58sq.m. / 624sq.ft.

BER TBC

Price: €260,000 raycooke.ie

#### **DESCRIPTION**

RAY COOKE AUCTIONEERS are delighted to present this quaint two bedroom bungalow on an extra large corner site to the market enviably situated on the picturesque cul de sac of Oakcourt Close, Palmerstown. This mature and ever sought after development is ideally positioned within walking distance of a vast array of amenities including Palmerstown Shopping Centre, primary & secondary schools, bars and recreational facilities. Interior living accommodation of c. 624 sq ft comprises of entrance porch, lounge, bathroom, 2 double bedrooms and kitchen/dining room. The rear is extra spacious and boasts the potential to be transformed into a stunning garden or extended onto to suit the needs of a growing family. While it is in need of modernization, number 15 is certain to be a huge hit with first time buyers or with clients looking to downsize.

# **FEATURES**

- c. 624 sq ft
- Well presented throughout
- Double glazed windows
- Gas fired central heating
- Generous double bedrooms
- Large lounge to the front with open fireplace
- Extra large rear garden
- Potential to extend to the rear (subject to pp)
- Idyllic cul de sac positioning
- Off street parking
- Mature and sought after development
- 5 minute stroll from Palmerstown village
- Perfect for 1st time buyers
- Ideal for clients trading down
- Viewing highly advised!