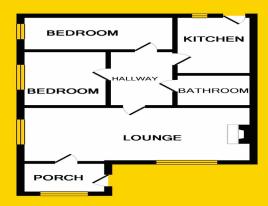

# **ACCOMMODATION**

#### **LOUNGE**

11'1" x 20'0" (3.4m x 6.1m)

Large room stretching the full width of the property. Carpet floor and dual aspect.

## **KITCHEN**

8'5" x 12'4" (2.6m x 3.8m)

Tiled floor and splashback, floor and eye level unitls. Ample space for table and chairs.

# **BEDROOM 1**

8'8" x 111'8" (2.7m x 3.6m)

Double room to rear of property. Carpet floors and built in wardrobe.

#### **BEDROOM 2**

8'8" x 8'2" (2.7m x 2.5m)

Double room to side of the property, carpet floors and built in wardrobe.

#### **BATHROOM**

7'5" x 5'9" (2.3m x 1.8m)

Fully fitted bathroom with full bath, wc, wash hand basin and laminate floor