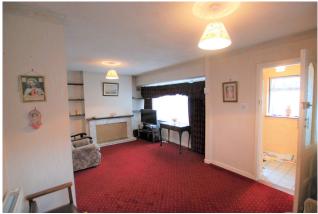

#### **LOUNGE**

11'1" x 20'0" (3.4m x 6.1m)

Large room stretching the full width of the property. Carpet floor and dual aspect.