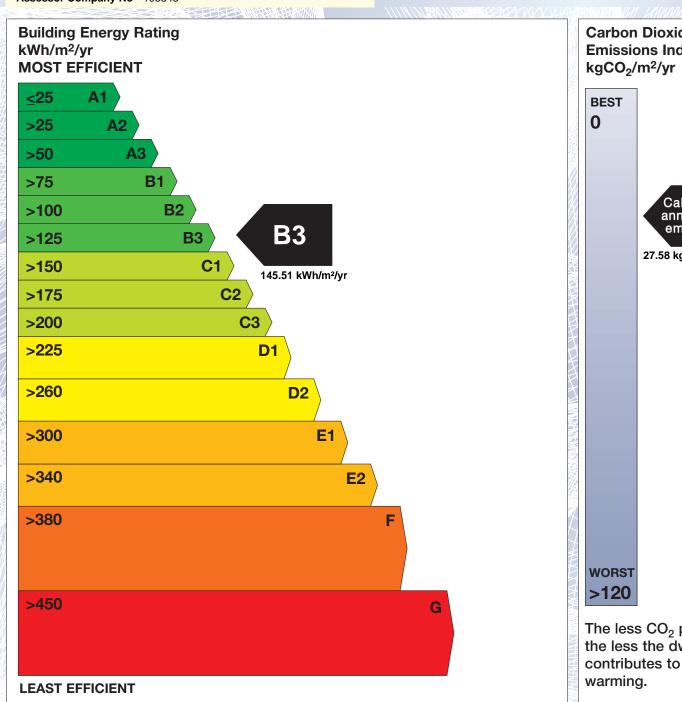

## **Building Energy Rating (BER)**

BER for the building detailed below is:

**B3** 

| 6 THE HEATH<br>WOODPARK<br>BALLINTEER<br>DUBLIN 16 |
|----------------------------------------------------|
| 109828343                                          |
| 25/05/2017                                         |
| 25/05/2027                                         |
| 103343                                             |
| 103343                                             |
|                                                    |

'A' rated properties are the most energy efficient and will tend to have the lowest energy bills.

Carbon Dioxide (CO<sub>2</sub>) **Emissions Indicator** Calculated annual CO2 emissions 27.58 kgCO<sub>2</sub>/m<sup>2</sup>/yr The less CO<sub>2</sub> produced, the less the dwelling contributes to global