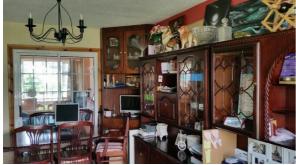

**Dining Room:** 15'03 x 11'03. Carpet flooring, built in units, light fittings and curtains.

**Landing: 10'04 x 5'09.** Carpet flooring and light fittings.

**Bedroom one: 9'10 x 10'01.** Carpet flooring, fitted wardrobes, light fittings and blinds.