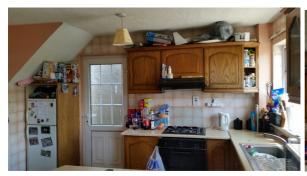

# **ACCOMODATION**;

**Entrance Hallway:** 9'11 x 5'10. Tiled flooring, light fittings.

**Kitchen/Lounge Room:** 17'10 x 11'09. Tiled flooring, Built-in kitchen units, fireplace with back boiler, light fittings.