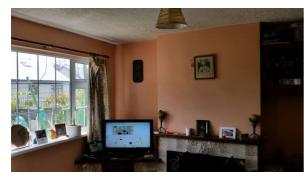

**Dining Room:** 15'03 x 11'03. Carpet flooring, built in units, light fittings and curtains.

**Landing: 10'04 x 5'09.** Carpet flooring and light fittings.

**Bedroom one: 9'10 x 10'01.** Carpet flooring, fitted wardrobes, light fittings and blinds.