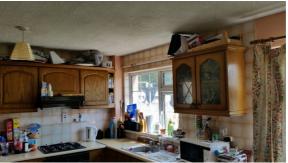

# **ACCOMODATION**;

**Entrance Hallway:** 9'11 x 5'10. Tiled flooring, light fittings.

**Kitchen/Lounge Room:** 17'10 x 11'09. Tiled flooring, Built-in kitchen units, fireplace with back boiler, light fittings.