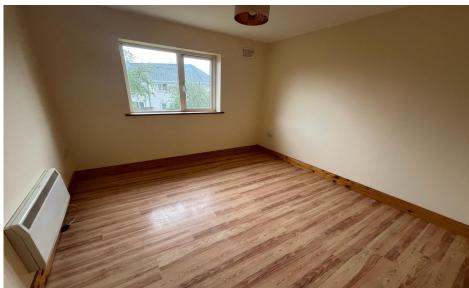

## Entrance Hall

**Living/Dining/Kitchen** 5.7m x 5.1m (18'8" x 16'9"): With gloss fitted kitchen, electric hob, oven, washer dryer, fridge freezer, tiled floor and tiled splash top.

**Bedroom One** 3.2m x 3.01m (10'6" x 9'11"): With laminated floor

**Bedroom Two** 3.2m x 3.2m (10'6" x 10'6"): With laminated floor

**Bathroom** 2.3m x 1.7m (7'7" x 5'7"): With bath, electric shower, W.C. handbasin (tiled)