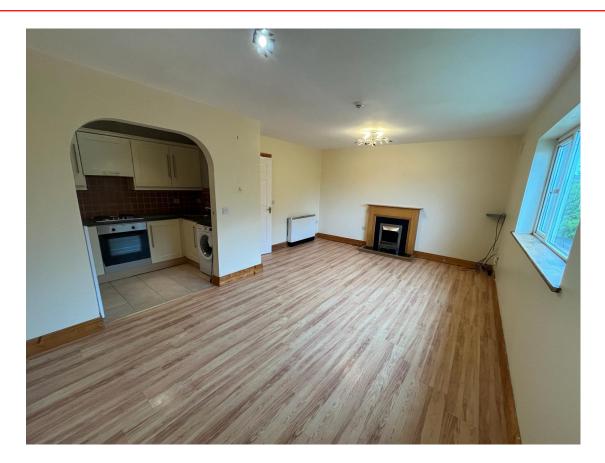

## Entrance Hall

**Living/Dining/Kitchen** 5.7m x 5.1m (18'8" x 16'9"): With gloss fitted kitchen, electric hob, oven, washer dryer, fridge freezer, tiled floor and tiled splash top.

**Bedroom One** 3.2m x 3.01m (10'6" x 9'11"): With laminated floor