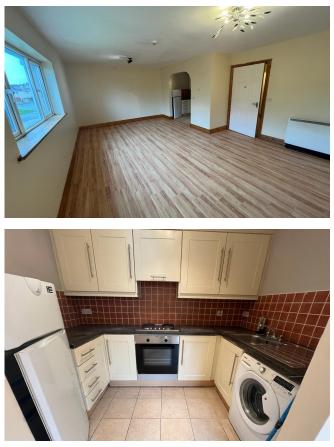

## Entrance Hall

**Living/Dining/Kitchen** 5.7m x 5.1m (18'8" x 16'9"): With gloss fitted kitchen, electric hob, oven, washer dryer, fridge freezer, tiled floor and tiled splash top.

**Bedroom One** 3.2m x 3.01m (10'6" x 9'11"): With laminated floor