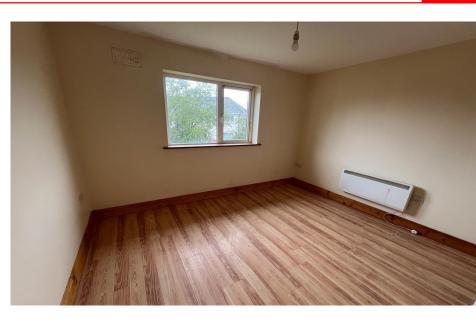

## Entrance Hall

**Living/Dining/Kitchen** 5.7m x 5.1m (18'8" x 16'9"): With gloss fitted kitchen, electric hob, oven, washer dryer, fridge freezer, tiled floor and tiled splash top.

**Bedroom One** 3.2m x 3.01m (10'6" x 9'11"): With laminated floor

**Bedroom Two** 3.2m x 3.2m (10'6" x 10'6"): With laminated floor

**Bathroom** 2.3m x 1.7m (7'7" x 5'7"): With bath, electric shower, W.C. handbasin (tiled)