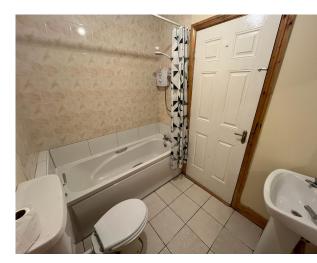

**Bedroom Two** 3.2m x 3.2m (10'6" x 10'6"): With laminated floor

**Bathroom** 2.3m x 1.7m (7'7" x 5'7"): With bath, electric shower, W.C. handbasin (tiled)