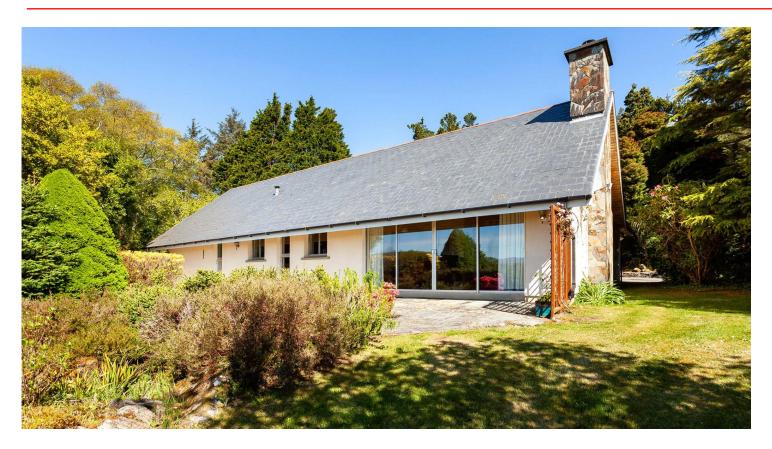

## For Sale

Asking Price: €485,000

Sherry FitzGerald O'Neill

Isknafeelna, Glengarriff, Co Cork, P75 KV99

sherryfitz.ie

BER C3

Coastal, architecturally designed, 3 bedroom residence with superb coastal views and attached studio/workshop/garage set on 1 acre approx. of sheltered landscaped mature gardens and having a sunny south facing aspect.

This property enjoys the benefit of being located only a short stroll from the shoreline and convenient to the picturesque famed West Cork village of Glengarriff on Bantry Bay.

The property comprises spacious accommodation of approximately 154.2 sq m / 1,660sq ft laid out in well-designed rooms that take advantage of its elevated site. The house has the benefit of gas fired central heating, gas fireplace in sitting room, double glazed windows and a tarmacadam driveway.

There is a substantial attic area accessed via a staircase in the garage which offers great potential for a host of uses or could easily be incorporated into the house for extra living space.

The house is approached by a meandering lane and the grounds of the property extend to over 1 acre approximately and are laid out in lawns and patio interspersed with mature trees, shrubs and colourful plants close to the house.