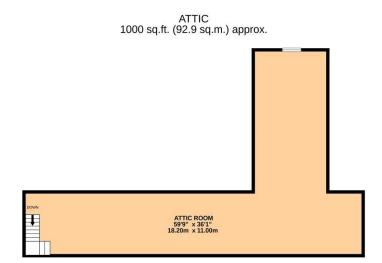

There is a substantial attic area accessed via a staircase in the garage which offers great potential for a host of uses or could easily be incorporated into the house for extra living space.

The house is approached by a meandering lane and the grounds of the property extend to over 1 acre approximately and are laid out in lawns and patio interspersed with mature trees, shrubs and colourful plants close to the house.