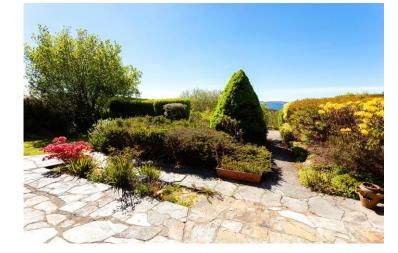

There is a substantial attic area accessed via a staircase in the garage which offers great potential for a host of uses or could easily be incorporated into the house for extra living space.

The house is approached by a meandering lane and the grounds of the property extend to over 1 acre approximately and are laid out in lawns and patio interspersed with mature trees, shrubs and colourful plants close to the house.