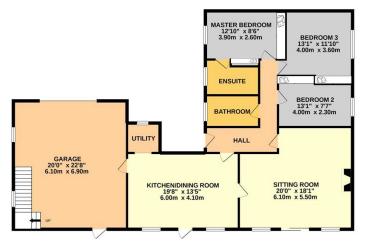

The accommodation comprises entrance hall, open plan kitchen and dining area, sitting room with double doors leading to patio just off to take advantage of the views; 3 bedrooms with master en suite, family bathroom and a large attached garage.

GROUND FLOOR 1660 sq.ft. (154.2 sq.m.) approx.

TOTAL FLOOR AREA : 1660sq.ft. (154.2 sq.m.) approx. Whilst every attempt has been made to ensure the accuracy of the floorplan contained here, measurements of doors, windows, rooms and any other items are approximate and no responsibility is taken for any error, omission or mis-statement. This pian is for illustrative purposes only and should be used as such by any prospective purchaser. The services, systems and appliances shown have not been tested and no guarantee as to their operability or efficiency can be given. Made with Metropix ©2021