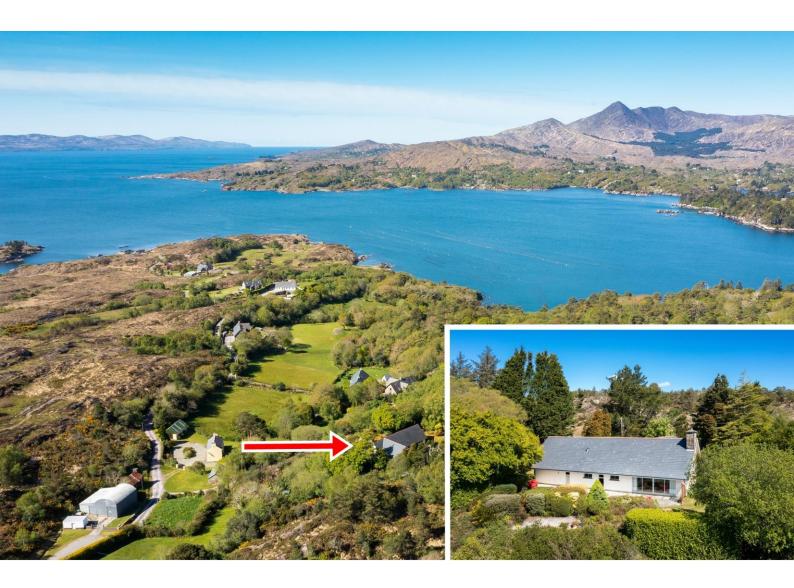

## For Sale

Asking Price: €485,000

Sherry FitzGerald O'Neill

Isknafeelna, Glengarriff, Co Cork, P75 KV99

sherryfitz.ie

BER C3

Coastal, architecturally designed, 3 bedroom residence with superb coastal views and attached studio/workshop/garage set on 1 acre approx. of sheltered landscaped mature gardens and having a sunny south facing aspect.

This property enjoys the benefit of being located only a short stroll from the shoreline and convenient to the picturesque famed West Cork village of Glengarriff on Bantry Bay.

The property comprises spacious accommodation of approximately 154.2 sq m / 1,660sq ft laid out in well-designed rooms that take advantage of its elevated site. The house has the benefit of gas fired central heating, gas fireplace in sitting room, double glazed windows and a tarmacadam driveway.

Glengarriff is a popular and scenic West Cork village located between Bantry and Kenmare towns on the Wild Atlantic Way. The area is prized for its beauty, water sports, Garnish Island, Nature Reserve and many other scenic attractions. The property is located 6 miles approx. west of the market town of Bantry.