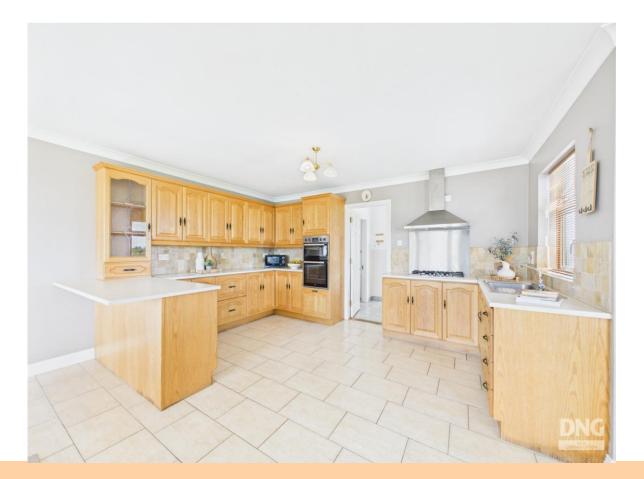

10'3" (3.12m) x 5'5" (1.65m)

Open Plan Kitchen/Dining Area

23'11" (7.29m) x 15'8" (4.78m)