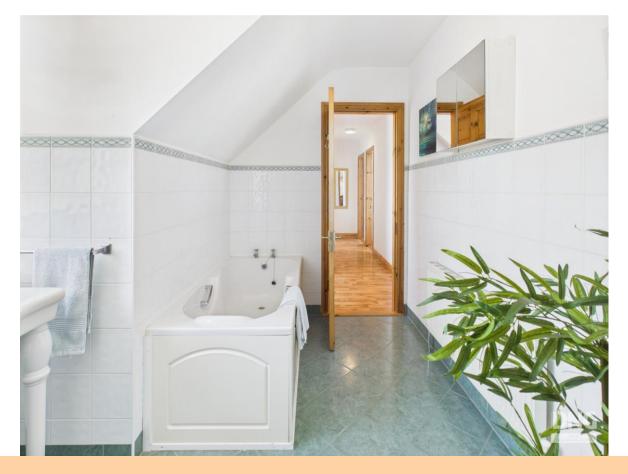

### **Ground Floor**

Entrance Hall 20'4" (6.2m) x 7'10" (2.39m)

**Living Room** 17'6" (5.33m) x 13'9" (4.19m)

Downstairs Bedroom

14'9" (4.5m) x 11'9" (3.58m)

Downstairs En-Suite

10'3" (3.12m) x 3'10" (1.17m)

10'3" (3.12m) x 5'5" (1.65m)

Open Plan Kitchen/Dining Area

23'11" (7.29m) x 15'8" (4.78m)

#### **Open Plan Living Area**

14'2" (4.32m) x 13'0" (3.96m)

Utility

Office

6'8" (2.03m) x 9'9" (2.97m)

Downstairs Bathroom

6'8" (2.03m) x 5'4" (1.63m)