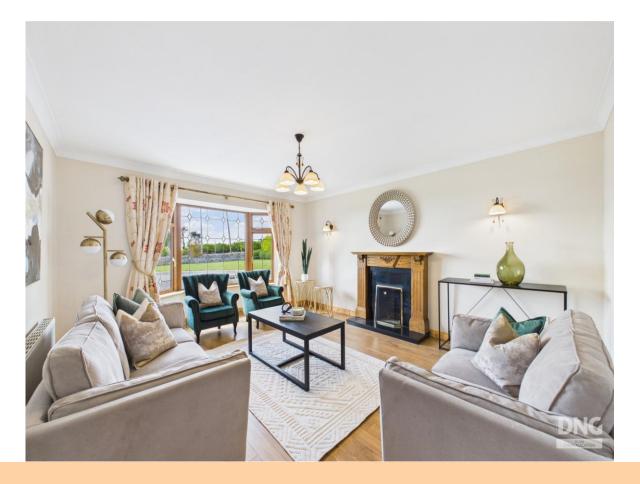

### **Ground Floor**

Entrance Hall 20'4" (6.2m) x 7'10" (2.39m)

**Living Room** 17'6" (5.33m) x 13'9" (4.19m)

Downstairs Bedroom

14'9" (4.5m) x 11'9" (3.58m)

Downstairs En-Suite

10'3" (3.12m) x 3'10" (1.17m)