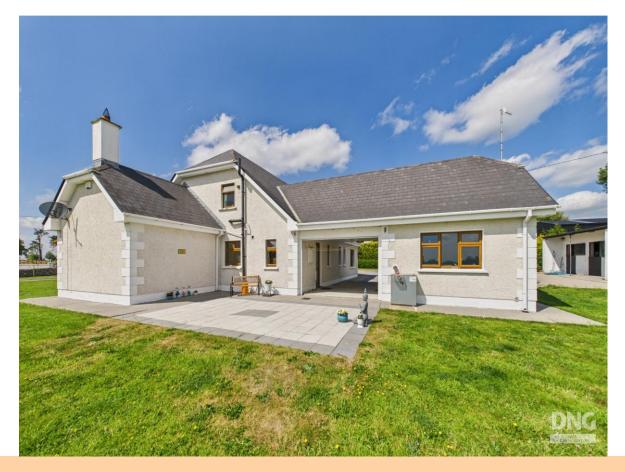

# **Guide Price:** €380,000

DNG Ivan Connaughton are delighted to present to market this exceptional four-bedroom dormer-style residence, offering luxury living in a tranquil rural setting. Boasting a generous floor area of c. 2,236 sq.ft, this pristine home is finished to a high standard throughout and provides an ideal blend of countryside charm and modern comfort. Set out on a generous c. 0.91 acre site, the property enjoys beautifully maintained gardens, ample outdoor space, and the added benefit of a garage (c. 206 sq.ft) and stables to the rear (c. 374 sq.ft), perfect for those with equestrian interests or additional storage needs.

Internally, the home features bright and spacious living accommodation perfect for family life and entertaining. The property is ideally located just c. 3.5 miles from Roscommon Town and only 3 miles from the picturesque Castlecoote Village, while also enjoying spectacular views of the surrounding countryside. This unique residence offers the perfect opportunity to enjoy rural living with all amenities just a short drive away.