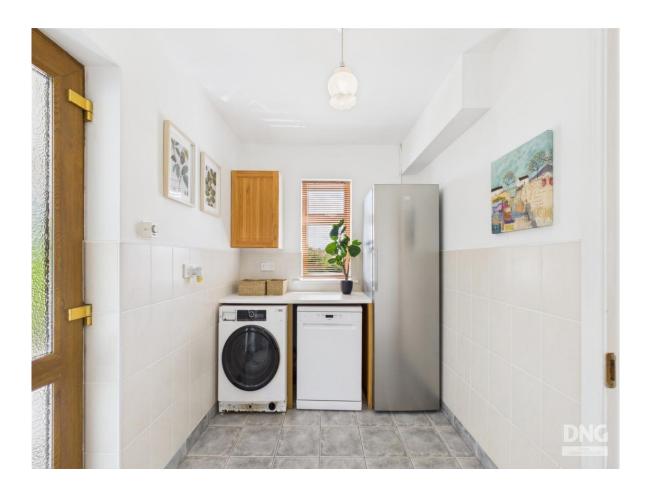

#### **Open Plan Living Area**

14'2" (4.32m) x 13'0" (3.96m)

Utility

Office

6'8" (2.03m) x 9'9" (2.97m)

Downstairs Bathroom

6'8" (2.03m) x 5'4" (1.63m)