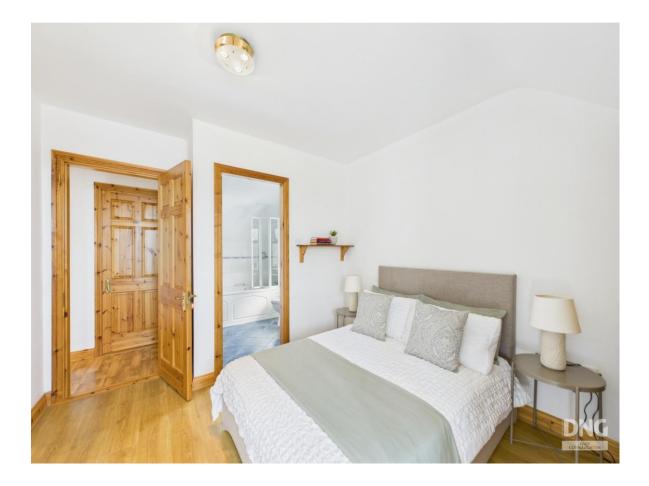

## <u>First Floor</u>

**Bedroom** 13'6" (4.11m) x 13'8" (4.17m)

**Bedroom** 12'6" (3.81m) x 8'11" (2.72m)

Bedroom with En-Suite

10'9" (3.28m) x 10'7" (3.23m)

**Upstairs En-Suite** 8'1" (2.46m) x 6'4" (1.93m)