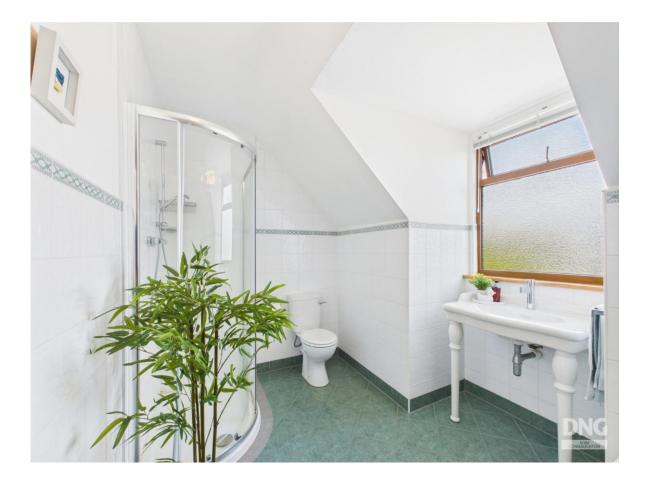

## <u>First Floor</u>

**Bedroom** 13'6" (4.11m) x 13'8" (4.17m)

**Bedroom** 12'6" (3.81m) x 8'11" (2.72m)

Bedroom with En-Suite

10'9" (3.28m) x 10'7" (3.23m)

**Upstairs En-Suite** 8'1" (2.46m) x 6'4" (1.93m)