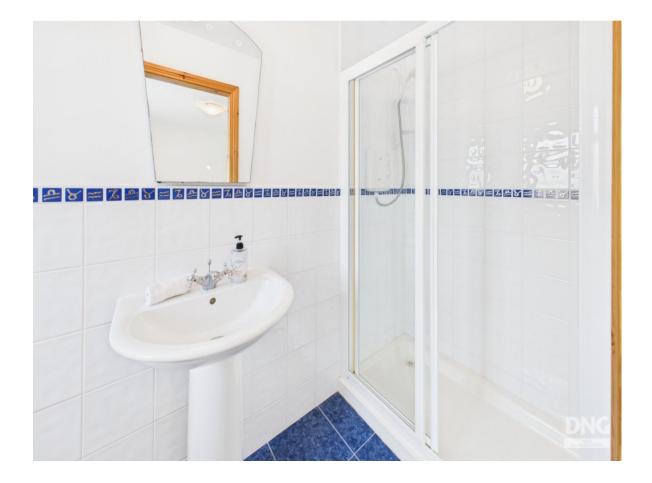

## <u>First Floor</u>

**Bedroom** 13'6" (4.11m) x 13'8" (4.17m)

**Bedroom** 12'6" (3.81m) x 8'11" (2.72m)

Bedroom with En-Suite

10'9" (3.28m) x 10'7" (3.23m)

**Upstairs En-Suite** 8'1" (2.46m) x 6'4" (1.93m)