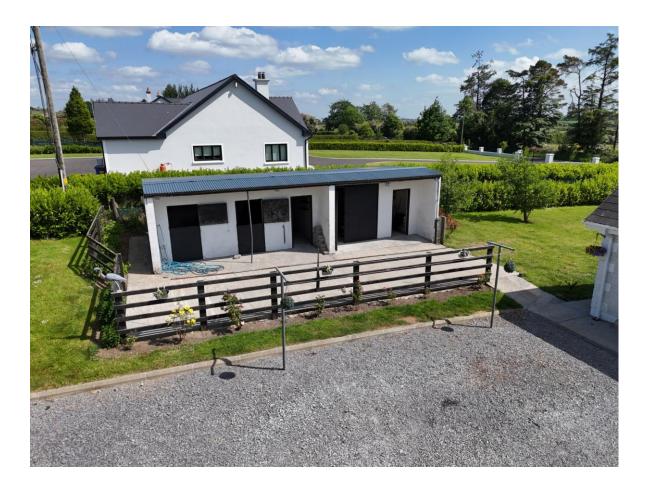

# **Guide Price:** €380,000

DNG Ivan Connaughton are delighted to present to market this exceptional four-bedroom dormer-style residence, offering luxury living in a tranquil rural setting. Boasting a generous floor area of c. 2,236 sq.ft, this pristine home is finished to a high standard throughout and provides an ideal blend of countryside charm and modern comfort. Set out on a generous c. 0.91 acre site, the property enjoys beautifully maintained gardens, ample outdoor space, and the added benefit of a garage (c. 206 sq.ft) and stables to the rear (c. 374 sq.ft), perfect for those with equestrian interests or additional storage needs.