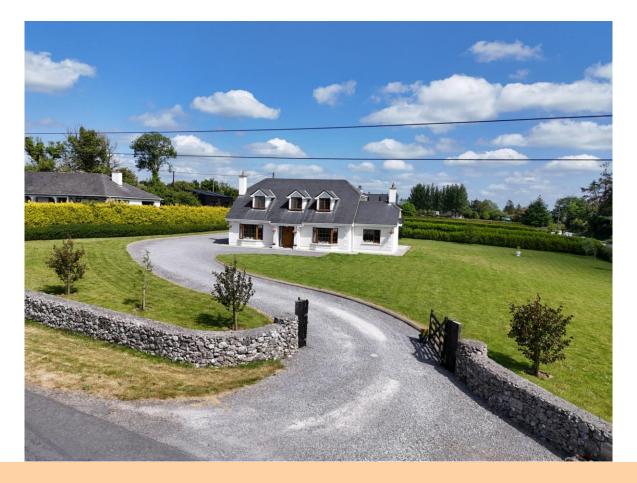

# **Guide Price:** €380,000

DNG Ivan Connaughton are delighted to present to market this exceptional four-bedroom dormer-style residence, offering luxury living in a tranquil rural setting. Boasting a generous floor area of c. 2,236 sq.ft, this pristine home is finished to a high standard throughout and provides an ideal blend of countryside charm and modern comfort. Set out on a generous c. 0.91 acre site, the property enjoys beautifully maintained gardens, ample outdoor space, and the added benefit of a garage (c. 206 sq.ft) and stables to the rear (c. 374 sq.ft), perfect for those with equestrian interests or additional storage needs.

Internally, the home features bright and spacious living accommodation perfect for family life and entertaining. The property is ideally located just c. 3.5 miles from Roscommon Town and only 3 miles from the picturesque Castlecoote Village, while also enjoying spectacular views of the surrounding countryside. This unique residence offers the perfect opportunity to enjoy rural living with all amenities just a short drive away.