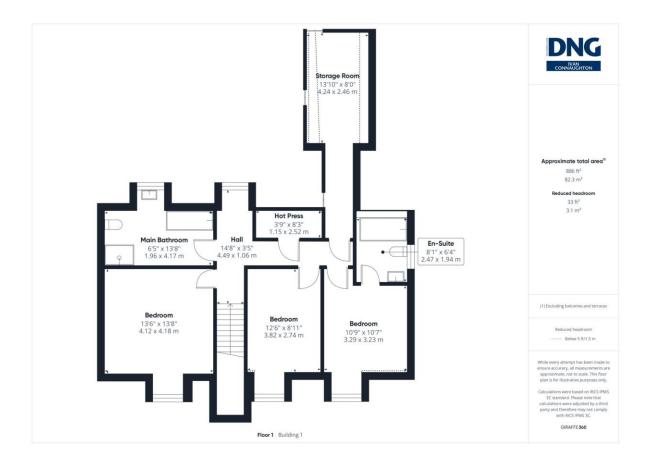

## <u>First Floor</u>

**Bedroom** 13'6" (4.11m) x 13'8" (4.17m)

**Bedroom** 12'6" (3.81m) x 8'11" (2.72m)

Bedroom with En-Suite

10'9" (3.28m) x 10'7" (3.23m)

**Upstairs En-Suite** 8'1" (2.46m) x 6'4" (1.93m)

**Storage Room** 13'10" (4.22m) x 8'0" (2.44m)

Walk-in Hot Press

3'9" (1.14m) x 8'3" (2.51m)

Rathbrenan, Co. Roscommon. F42 PK09

Rathbrenan, Co. Roscommon. F42 PK09

Rathbrenan, Co. Roscommon. F42 PK09

Rathbrenan, Co. Roscommon. F42 PK09