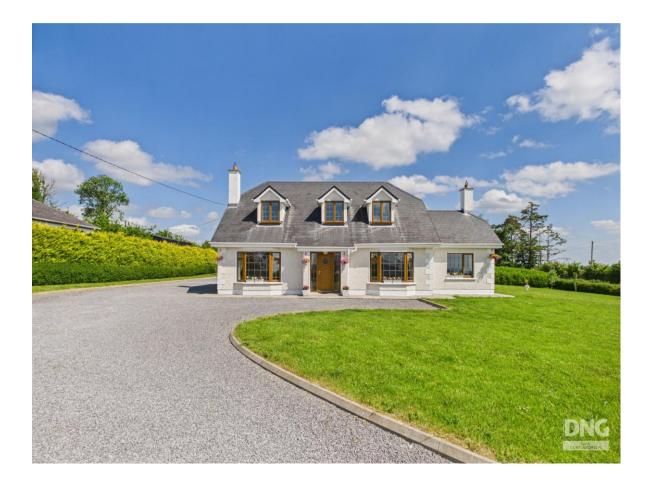

# **For Sale**

Rathbrenan, Co. Roscommon. F42 PK09 Dormer Residence

# **Guide Price:** €380,000

DNG Ivan Connaughton are delighted to present to market this exceptional four-bedroom dormer-style residence, offering luxury living in a tranquil rural setting. Boasting a generous floor area of c. 2,236 sq.ft, this pristine home is finished to a high standard throughout and provides an ideal blend of countryside charm and modern comfort. Set out on a generous c. 0.91 acre site, the property enjoys beautifully maintained gardens, ample outdoor space, and the added benefit of a garage (c. 206 sq.ft) and stables to the rear (c. 374 sq.ft), perfect for those with equestrian interests or additional storage needs.