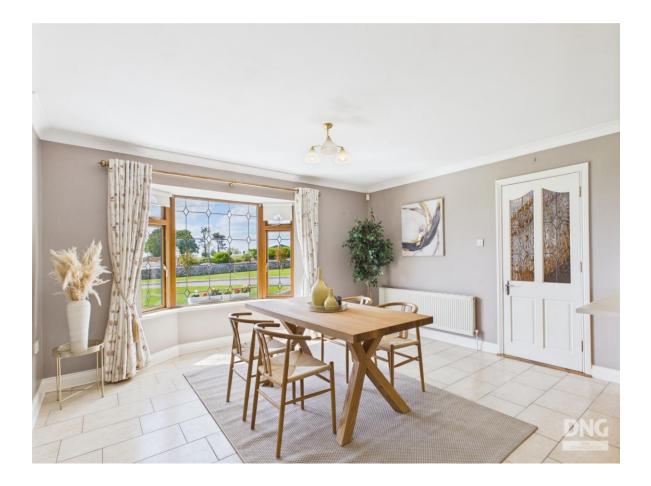

### **Ground Floor**

Entrance Hall 20'4" (6.2m) x 7'10" (2.39m)

**Living Room** 17'6" (5.33m) x 13'9" (4.19m)

Downstairs Bedroom

14'9" (4.5m) x 11'9" (3.58m)

Downstairs En-Suite

10'3" (3.12m) x 3'10" (1.17m)