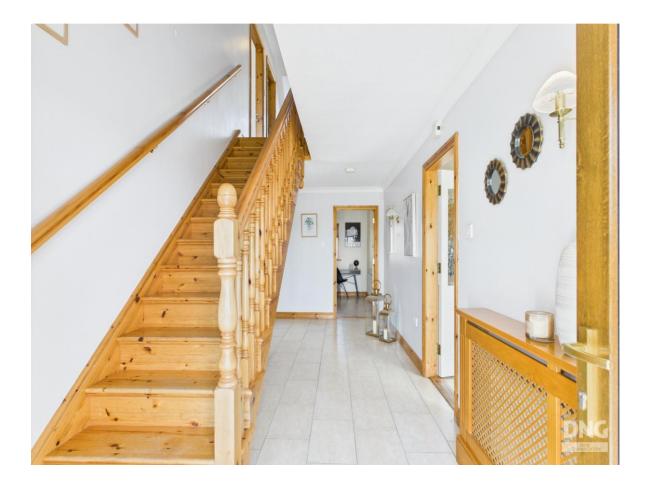

### **Ground Floor**

Entrance Hall 20'4" (6.2m) x 7'10" (2.39m)

**Living Room** 17'6" (5.33m) x 13'9" (4.19m)

Downstairs Bedroom

14'9" (4.5m) x 11'9" (3.58m)

Downstairs En-Suite

10'3" (3.12m) x 3'10" (1.17m)