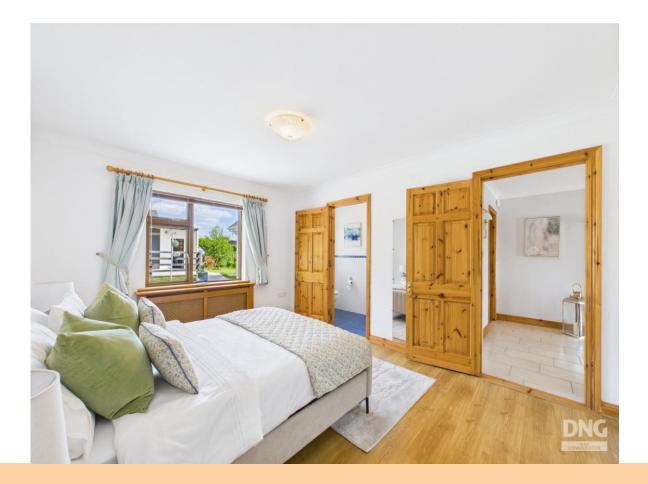

## <u>First Floor</u>

**Bedroom** 13'6" (4.11m) x 13'8" (4.17m)

**Bedroom** 12'6" (3.81m) x 8'11" (2.72m)

Bedroom with En-Suite

10'9" (3.28m) x 10'7" (3.23m)

**Upstairs En-Suite** 8'1" (2.46m) x 6'4" (1.93m)