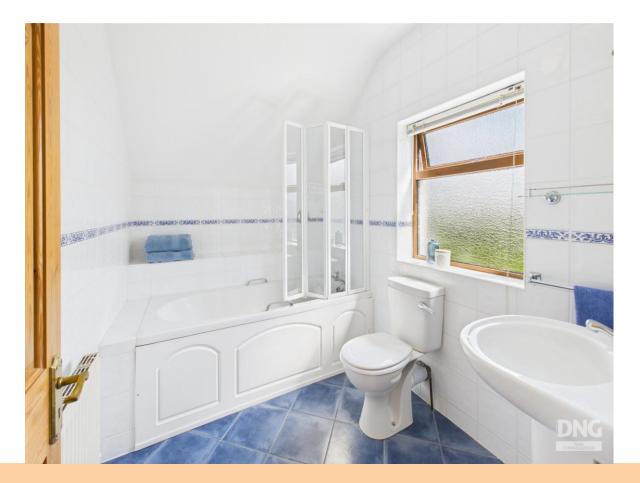

#### **Open Plan Living Area**

14'2" (4.32m) x 13'0" (3.96m)

Utility

Office

6'8" (2.03m) x 9'9" (2.97m)

Downstairs Bathroom

6'8" (2.03m) x 5'4" (1.63m)