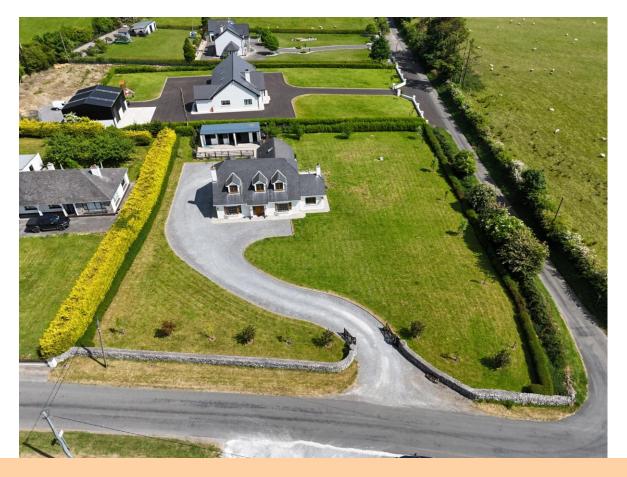

# **Guide Price:** €380,000

DNG Ivan Connaughton are delighted to present to market this exceptional four-bedroom dormer-style residence, offering luxury living in a tranquil rural setting. Boasting a generous floor area of c. 2,236 sq.ft, this pristine home is finished to a high standard throughout and provides an ideal blend of countryside charm and modern comfort. Set out on a generous c. 0.91 acre site, the property enjoys beautifully maintained gardens, ample outdoor space, and the added benefit of a garage (c. 206 sq.ft) and stables to the rear (c. 374 sq.ft), perfect for those with equestrian interests or additional storage needs.

Internally, the home features bright and spacious living accommodation perfect for family life and entertaining. The property is ideally located just c. 3.5 miles from Roscommon Town and only 3 miles from the picturesque Castlecoote Village, while also enjoying spectacular views of the surrounding countryside. This unique residence offers the perfect opportunity to enjoy rural living with all amenities just a short drive away.