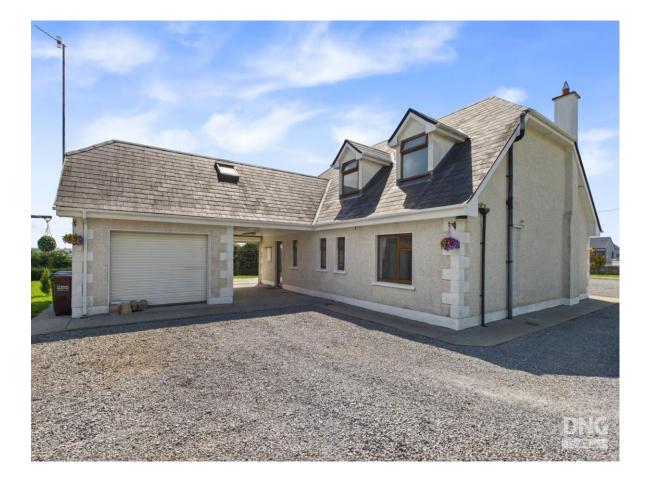

# **Guide Price:** €380,000

DNG Ivan Connaughton are delighted to present to market this exceptional four-bedroom dormer-style residence, offering luxury living in a tranquil rural setting. Boasting a generous floor area of c. 2,236 sq.ft, this pristine home is finished to a high standard throughout and provides an ideal blend of countryside charm and modern comfort. Set out on a generous c. 0.91 acre site, the property enjoys beautifully maintained gardens, ample outdoor space, and the added benefit of a garage (c. 206 sq.ft) and stables to the rear (c. 374 sq.ft), perfect for those with equestrian interests or additional storage needs.

Internally, the home features bright and spacious living accommodation perfect for family life and entertaining. The property is ideally located just c. 3.5 miles from Roscommon Town and only 3 miles from the picturesque Castlecoote Village, while also enjoying spectacular views of the surrounding countryside. This unique residence offers the perfect opportunity to enjoy rural living with all amenities just a short drive away.