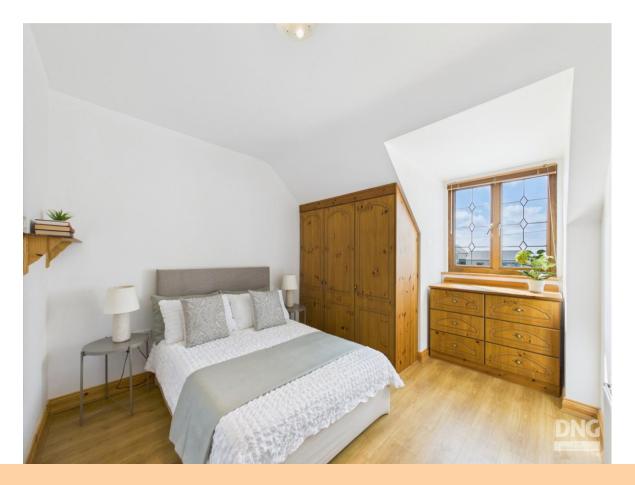

## <u>First Floor</u>

**Bedroom** 13'6" (4.11m) x 13'8" (4.17m)

**Bedroom** 12'6" (3.81m) x 8'11" (2.72m)

Bedroom with En-Suite

10'9" (3.28m) x 10'7" (3.23m)

**Upstairs En-Suite** 8'1" (2.46m) x 6'4" (1.93m)