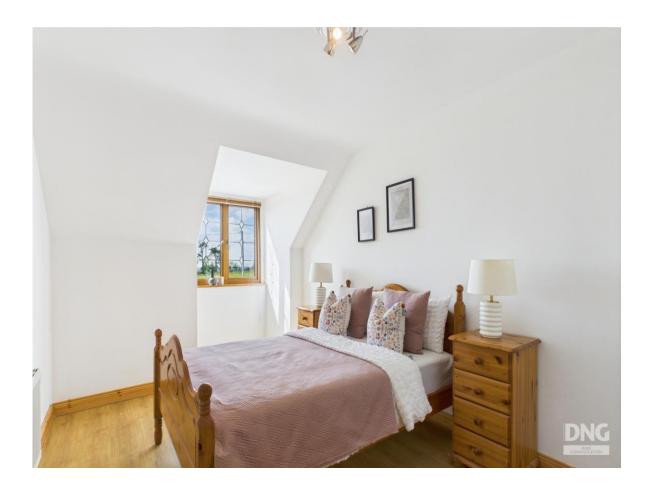

## <u>First Floor</u>

**Bedroom** 13'6" (4.11m) x 13'8" (4.17m)

**Bedroom** 12'6" (3.81m) x 8'11" (2.72m)

Bedroom with En-Suite

10'9" (3.28m) x 10'7" (3.23m)

**Upstairs En-Suite** 8'1" (2.46m) x 6'4" (1.93m)