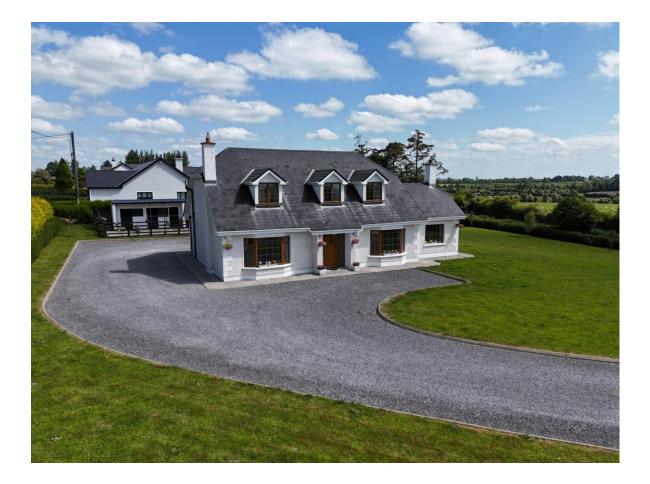

# **Guide Price:** €380,000

DNG Ivan Connaughton are delighted to present to market this exceptional four-bedroom dormer-style residence, offering luxury living in a tranquil rural setting. Boasting a generous floor area of c. 2,236 sq.ft, this pristine home is finished to a high standard throughout and provides an ideal blend of countryside charm and modern comfort. Set out on a generous c. 0.91 acre site, the property enjoys beautifully maintained gardens, ample outdoor space, and the added benefit of a garage (c. 206 sq.ft) and stables to the rear (c. 374 sq.ft), perfect for those with equestrian interests or additional storage needs.

Internally, the home features bright and spacious living accommodation perfect for family life and entertaining. The property is ideally located just c. 3.5 miles from Roscommon Town and only 3 miles from the picturesque Castlecoote Village, while also enjoying spectacular views of the surrounding countryside. This unique residence offers the perfect opportunity to enjoy rural living with all amenities just a short drive away.