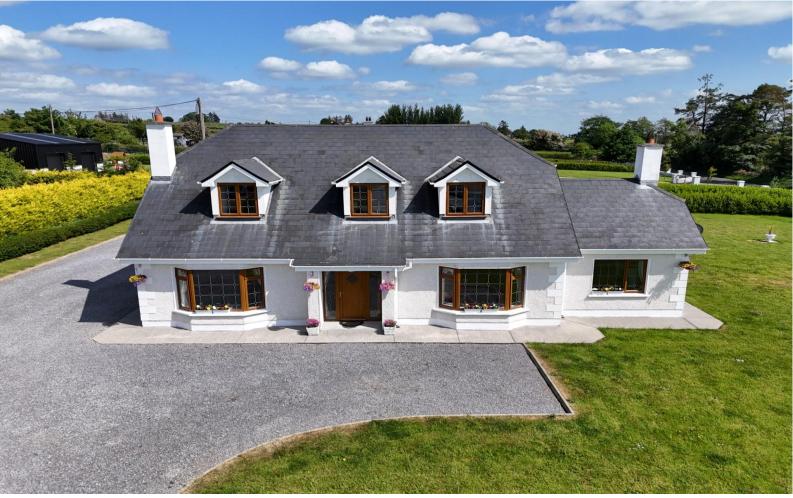

# **For Sale**

Rathbrenan, Co. Roscommon. F42 PK09 Dormer Residence

# **Guide Price:** €380,000

DNG Ivan Connaughton are delighted to present to market this exceptional four-bedroom dormer-style residence, offering luxury living in a tranquil rural setting. Boasting a generous floor area of c. 2,236 sq.ft, this pristine home is finished to a high standard throughout and provides an ideal blend of countryside charm and modern comfort. Set out on a generous c. 0.91 acre site, the property enjoys beautifully maintained gardens, ample outdoor space, and the added benefit of a garage (c. 206 sq.ft) and stables to the rear (c. 374 sq.ft), perfect for those with equestrian interests or additional storage needs.

Internally, the home features bright and spacious living accommodation perfect for family life and entertaining. The property is ideally located just c. 3.5 miles from Roscommon Town and only 3 miles from the picturesque Castlecoote Village, while also enjoying spectacular views of the surrounding countryside. This unique residence offers the perfect opportunity to enjoy rural living with all amenities just a short drive away.