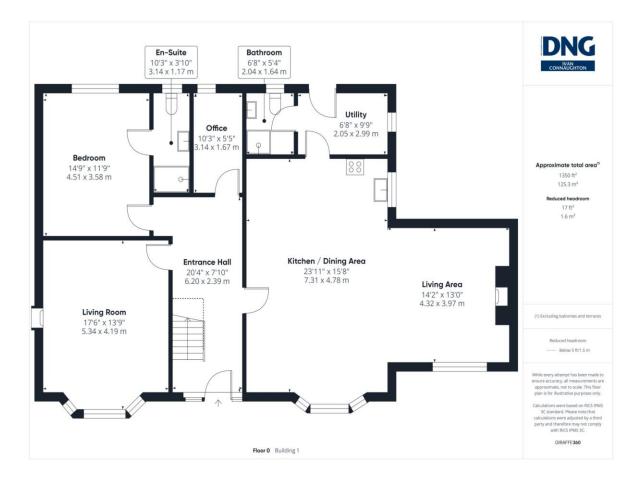

### **Ground Floor**

Entrance Hall 20'4" (6.2m) x 7'10" (2.39m)

**Living Room** 17'6" (5.33m) x 13'9" (4.19m)

Downstairs Bedroom

14'9" (4.5m) x 11'9" (3.58m)

Downstairs En-Suite

10'3" (3.12m) x 3'10" (1.17m)

10'3" (3.12m) x 5'5" (1.65m)

Open Plan Kitchen/Dining Area

23'11" (7.29m) x 15'8" (4.78m)

#### **Open Plan Living Area**

14'2" (4.32m) x 13'0" (3.96m)

Utility

Office

6'8" (2.03m) x 9'9" (2.97m)

Downstairs Bathroom

6'8" (2.03m) x 5'4" (1.63m)