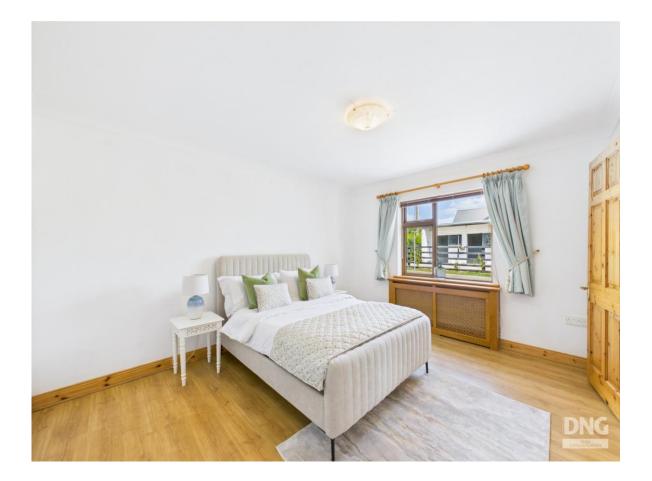

### **Ground Floor**

Entrance Hall 20'4" (6.2m) x 7'10" (2.39m)

**Living Room** 17'6" (5.33m) x 13'9" (4.19m)

Downstairs Bedroom

14'9" (4.5m) x 11'9" (3.58m)

Downstairs En-Suite

10'3" (3.12m) x 3'10" (1.17m)

## <u>First Floor</u>

**Bedroom** 13'6" (4.11m) x 13'8" (4.17m)

**Bedroom** 12'6" (3.81m) x 8'11" (2.72m)

Bedroom with En-Suite

10'9" (3.28m) x 10'7" (3.23m)

**Upstairs En-Suite** 8'1" (2.46m) x 6'4" (1.93m)