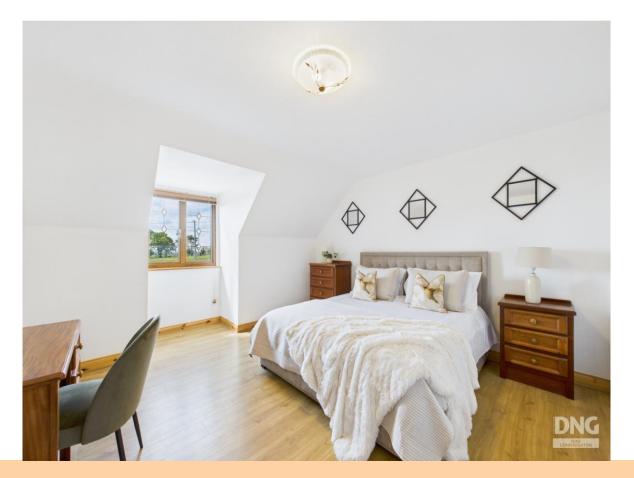

## <u>First Floor</u>

**Bedroom** 13'6" (4.11m) x 13'8" (4.17m)

**Bedroom** 12'6" (3.81m) x 8'11" (2.72m)

Bedroom with En-Suite

10'9" (3.28m) x 10'7" (3.23m)

**Upstairs En-Suite** 8'1" (2.46m) x 6'4" (1.93m)