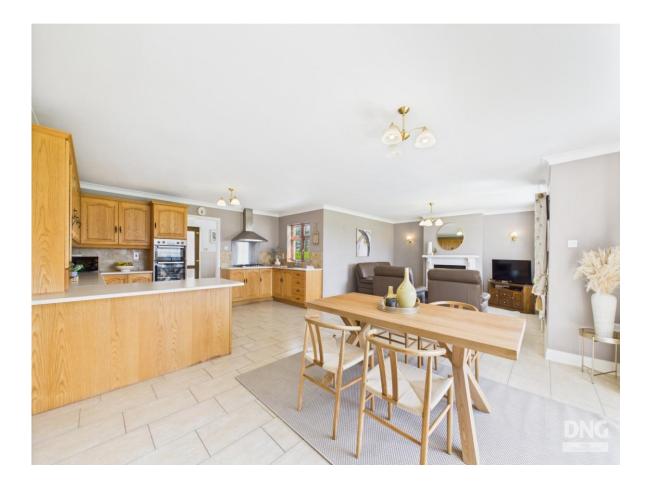

10'3" (3.12m) x 5'5" (1.65m)

Open Plan Kitchen/Dining Area

23'11" (7.29m) x 15'8" (4.78m)