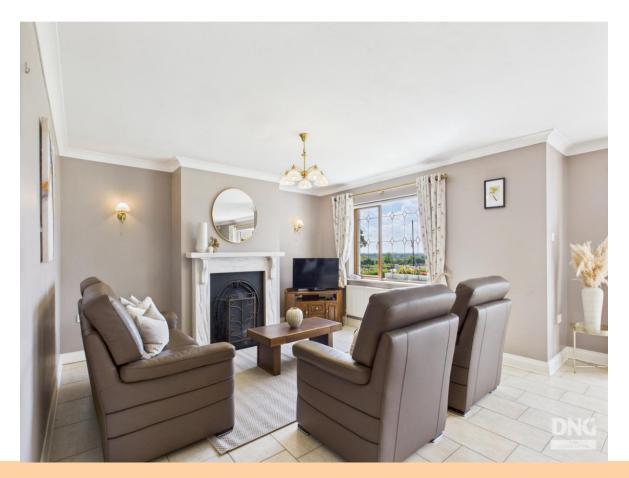

### **Ground Floor**

Entrance Hall 20'4" (6.2m) x 7'10" (2.39m)

**Living Room** 17'6" (5.33m) x 13'9" (4.19m)

Downstairs Bedroom

14'9" (4.5m) x 11'9" (3.58m)

Downstairs En-Suite

10'3" (3.12m) x 3'10" (1.17m)