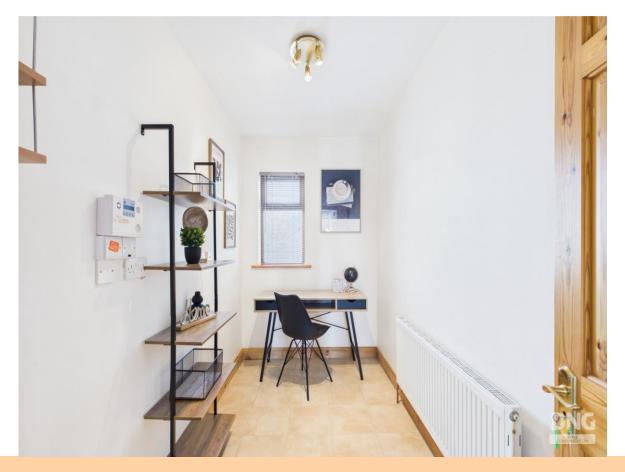

#### **Open Plan Living Area**

14'2" (4.32m) x 13'0" (3.96m)

Utility

Office

6'8" (2.03m) x 9'9" (2.97m)

Downstairs Bathroom

6'8" (2.03m) x 5'4" (1.63m)