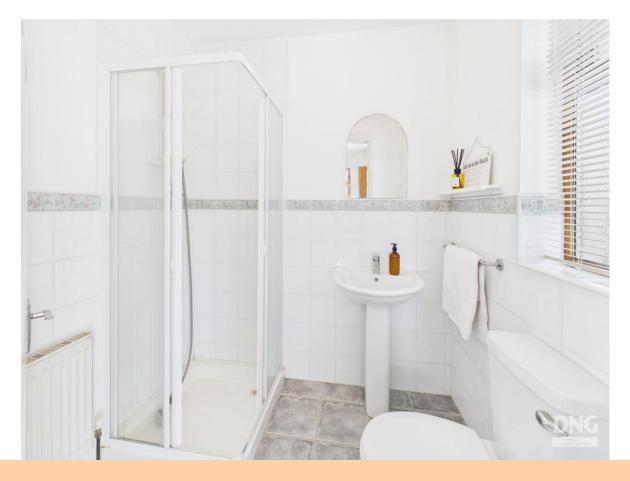

### **Ground Floor**

Entrance Hall 20'4" (6.2m) x 7'10" (2.39m)

**Living Room** 17'6" (5.33m) x 13'9" (4.19m)

Downstairs Bedroom

14'9" (4.5m) x 11'9" (3.58m)

Downstairs En-Suite

10'3" (3.12m) x 3'10" (1.17m)

#### **Open Plan Living Area**

14'2" (4.32m) x 13'0" (3.96m)

Utility

Office

6'8" (2.03m) x 9'9" (2.97m)

Downstairs Bathroom

6'8" (2.03m) x 5'4" (1.63m)