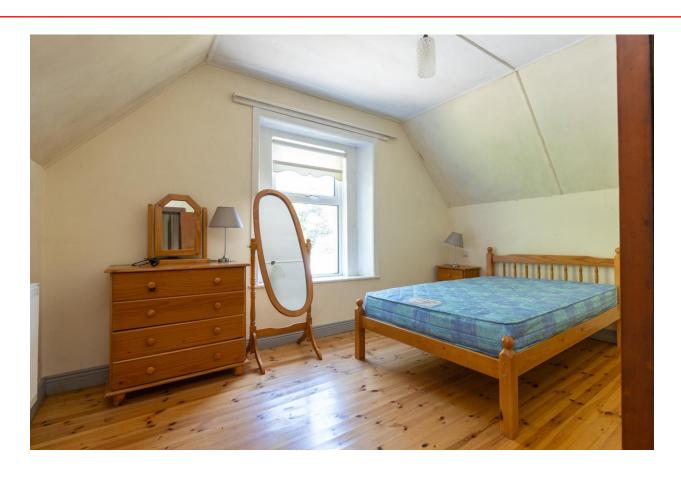

# FIRST FLOOR

Landing 1.20m x 4.25m (3'11" x 13'11") at widest point: solid wood flooring

**Bedroom 1** 3.96m x 2.66m (13' x 8'9"): solid wood flooring

**Bedroom 2** 3.20m x 3.50m (10'6" x 11'6") at widest point: solid wood flooring

**Master Bedroom** 3.61 m x 4.13 m (11'10" x 13'7") at widest point:

solid wood flooring, in-built wardrobe

**Ensuite** 2.37m x 1.20m (7'9" x 3'11"): solid wood flooring, WC, wash hand basin