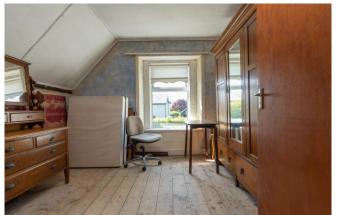

Extending to 98.5 sq. m (approx.), the dwelling, which has an abundance of character, is in need of some modernisation and restoration. It is the ideal project for any property enthusiast.

This generous family home provides bright and spacious accommodation and meets the needs for any growing family. The accommodation briefly comprises of sitting room with open fireplace, living room with cooker, kitchen/dining, office (which could be converted to utility) and a family bathroom on the ground. On the first floor, you will find three well-appointed bedrooms, with the master en-suite, each offering ample space and storage.

### Accommodation

Entrance Hall 2.78m x 2.22m (9'1" x 7'3"): tile flooring

**Sitting Room** 3.96m x 2.63m (13' x 8'8"): laminate wood flooring, feature open fireplace

**Living Room** 3.97m x 4.20m (13' x 13'9") at widest point: tile flooring, cooker