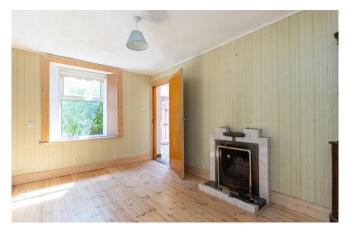

Extending to 98.5 sq. m (approx.), the dwelling, which has an abundance of character, is in need of some modernisation and restoration. It is the ideal project for any property enthusiast.

This generous family home provides bright and spacious accommodation and meets the needs for any growing family. The accommodation briefly comprises of sitting room with open fireplace, living room with cooker, kitchen/dining, office (which could be converted to utility) and a family bathroom on the ground. On the first floor, you will find three well-appointed bedrooms, with the master en-suite, each offering ample space and storage.

### Accommodation

Entrance Hall 2.78m x 2.22m (9'1" x 7'3"): tile flooring

**Sitting Room** 3.96m x 2.63m (13' x 8'8"): laminate wood flooring, feature open fireplace

**Living Room** 3.97m x 4.20m (13' x 13'9") at widest point: tile flooring, cooker