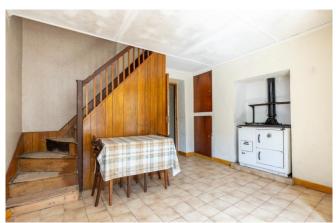

Extending to 98.5 sq. m (approx.), the dwelling, which has an abundance of character, is in need of some modernisation and restoration. It is the ideal project for any property enthusiast.

This generous family home provides bright and spacious accommodation and meets the needs for any growing family. The accommodation briefly comprises of sitting room with open fireplace, living room with cooker, kitchen/dining, office (which could be converted to utility) and a family bathroom on the ground. On the first floor, you will find three well-appointed bedrooms, with the master en-suite, each offering ample space and storage.

### Accommodation

Entrance Hall 2.78m x 2.22m (9'1" x 7'3"): tile flooring

**Sitting Room** 3.96m x 2.63m (13' x 8'8"): laminate wood flooring, feature open fireplace

**Living Room** 3.97m x 4.20m (13' x 13'9") at widest point: tile flooring, cooker