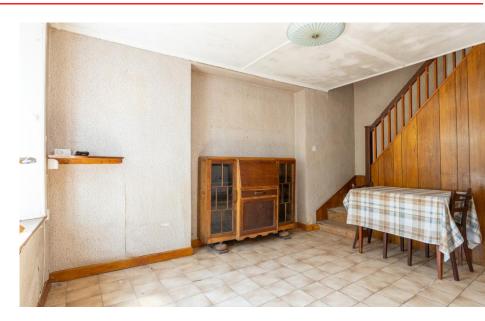

### Accommodation

Entrance Hall 2.78m x 2.22m (9'1" x 7'3"): tile flooring

**Sitting Room** 3.96m x 2.63m (13' x 8'8"): laminate wood flooring, feature open fireplace

**Living Room** 3.97m x 4.20m (13' x 13'9") at widest point: tile flooring, cooker