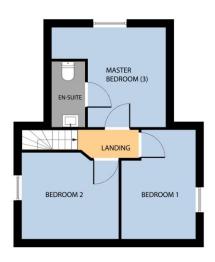

# FIRST FLOOR

Landing 1.20m x 4.25m (3'11" x 13'11") at widest point: solid wood flooring

**Bedroom 1** 3.96m x 2.66m (13' x 8'9"): solid wood flooring

**Bedroom 2** 3.20m x 3.50m (10'6" x 11'6") at widest point: solid wood flooring

**Master Bedroom** 3.61 m x 4.13 m (11'10" x 13'7") at widest point:

solid wood flooring, in-built wardrobe

**Ensuite** 2.37m x 1.20m (7'9" x 3'11"): solid wood flooring, WC, wash hand basin

## FIRST FLOOR

Whilst every attempt has been made to ensure the accuracy of the floor plan contained here, measurements of doors, windows, rooms and any other items are approximate and no responsibility is taken for any error, omission, or mis-statement. This plan is for illustrative purposes only and should be used as such by any prospective purchaser. The services, systems and applications shown here have not been tested and no guarantee as to their operability or efficiency can be given.