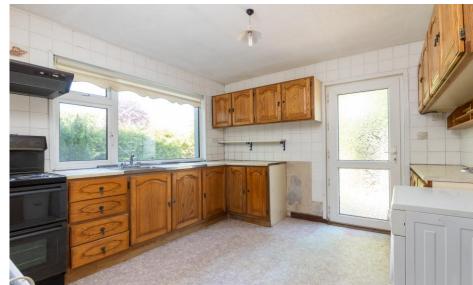

**Kitchen/Dining**  $3.17m \times 3.03m (10'5" \times 9'11")$ : linoleum flooring, tile walls, fitted kitchen units, electric oven and hob, plumbed for washing machine

**Study/Office**  $1.83m \times 1.97m (6' \times 6'6")$ : linoleum flooring