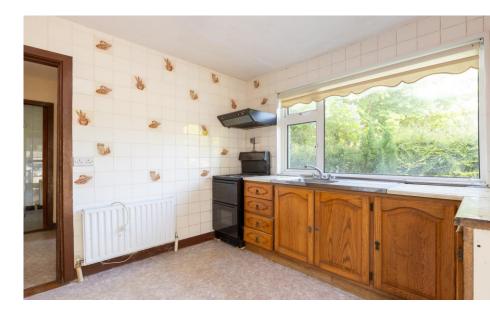

**Kitchen/Dining**  $3.17m \times 3.03m (10'5" \times 9'11")$ : linoleum flooring, tile walls, fitted kitchen units, electric oven and hob, plumbed for washing machine

**Study/Office**  $1.83m \times 1.97m (6' \times 6'6")$ : linoleum flooring