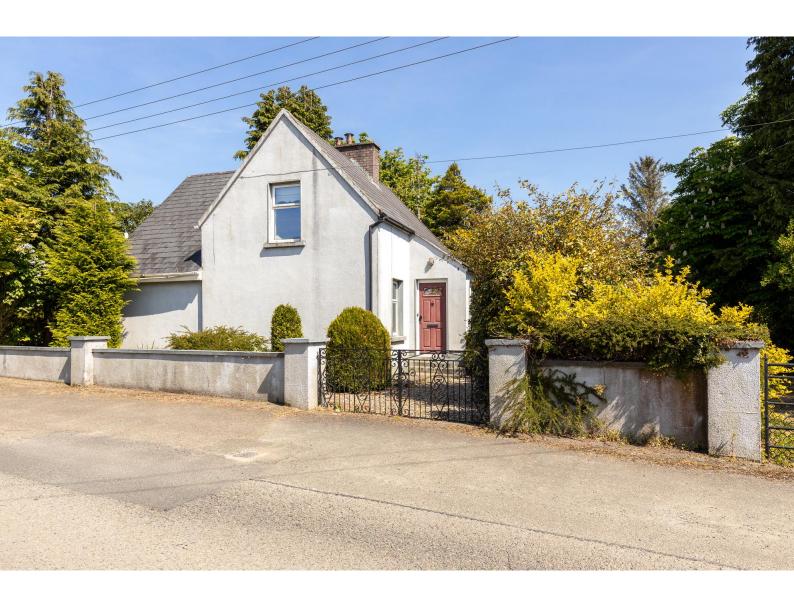

# For Sale

Asking Price: €260,000

Knocknagross, Bree, Enniscorthy, Co Wexford, Y21 H7W3

\*\* May qualify for the home refurbishment grant \*\*

Detached residence in a wonderful rural setting on the outskirts of Bree village and easy access to Enniscorthy town, offering a perfect blend of modern comfort and traditional charm.

Extending to 98.5 sq. m (approx.), the dwelling, which has an abundance of character, is in need of some modernisation and restoration. It is the ideal project for any property enthusiast.

This generous family home provides bright and spacious accommodation and meets the needs for any growing family. The accommodation briefly comprises of sitting room with open fireplace, living room with cooker, kitchen/dining, office (which could be converted to utility) and a family bathroom on the ground. On the first floor, you will find three well-appointed bedrooms, with the master en-suite, each offering ample space and storage.

The property is on a beautiful site surrounded by mature trees and hedging which provides a private spacious garden.

The property is further enhanced by its prime location with all of Bree village's amenities on your doorstep. Viewing is strongly recommended to appreciate all that this exceptional home has to offer.