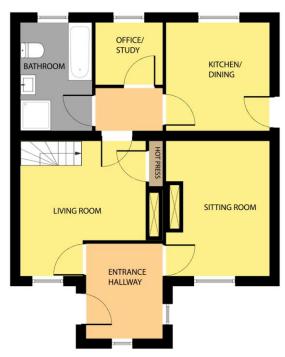

### **GROUND FLOOR**

Whilst every attempt has been made to ensure the accuracy of the floor plan contained here, measurements of doors, windows, rooms and any other items are approximate and no responsibility is taken for any error, omission, or misstatement. This plan is for illustrative purposes only and should be used as such by any prospective purchaser. The services, systems and applications shown here have not been tested and no guarantee as to their operability or efficiency can be given.

### Accommodation

Entrance Hall 2.78m x 2.22m (9'1" x 7'3"): tile flooring

**Sitting Room** 3.96m x 2.63m (13' x 8'8"): laminate wood flooring, feature open fireplace

**Living Room** 3.97m x 4.20m (13' x 13'9") at widest point: tile flooring, cooker

**Kitchen/Dining**  $3.17m \times 3.03m (10'5" \times 9'11")$ : linoleum flooring, tile walls, fitted kitchen units, electric oven and hob, plumbed for washing machine

**Study/Office**  $1.83m \times 1.97m (6' \times 6'6")$ : linoleum flooring

**Bathroom** 3.17m x 2.10m (10'5" x 6'11"): linoleum flooring, tile walls, bath, shower, WC, wash hand basin