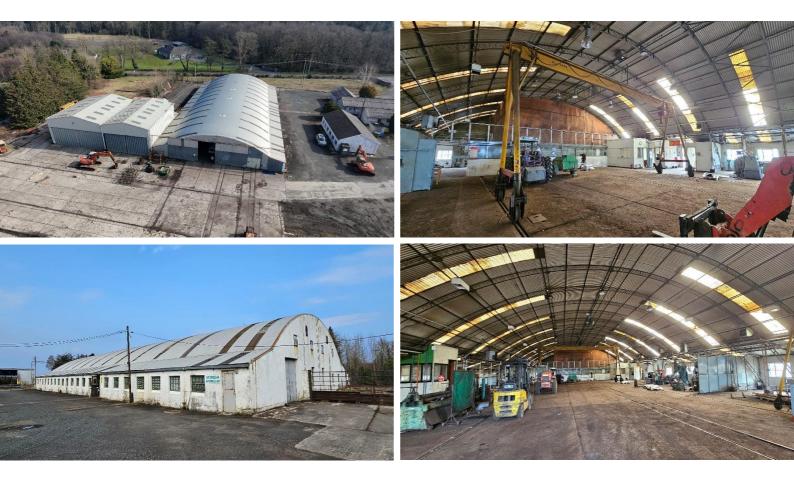

## Description

The subject property comprises industrial buildings extending to approximately 24,000 sq. ft. in total on a c. 2 acre site; together with a separate secure compound/yard extending to c. 0.8 acres.

The land has an established industrial use having been used as a Bord Na Mona facility for a number of years. The site benefits from concrete, tarmac and hardcore coverings together with a weighbridge. Internally, the industrial buildings benefit from gantry cranes, pits, sliding doors providing access, high bay lighting and eaves heights between 6.5m - 7.8m.