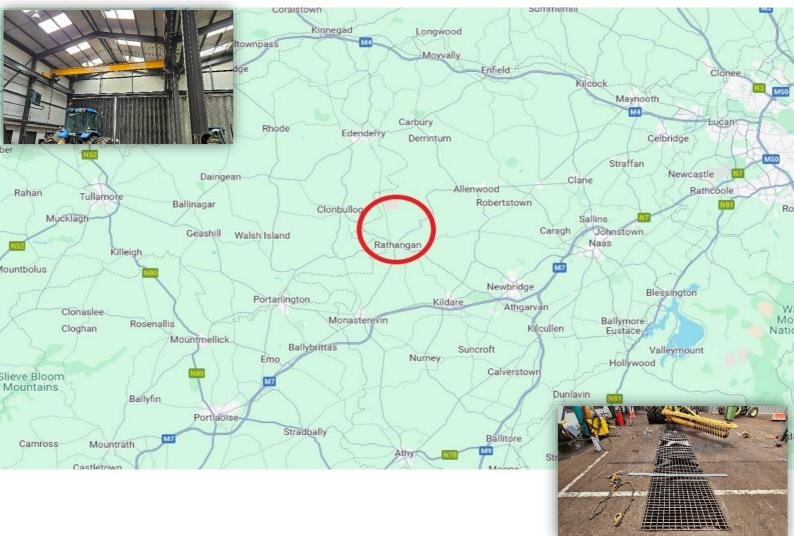

## Location

The subject property is located approximately 2.5km north of Rathangan, Co. Kildare along the L3001 road which connects Rathangan to Edenderry. The closest motorway connections are Junctions 13 & 14 of the M7 at Kildare Town and Monasterevin respectively.