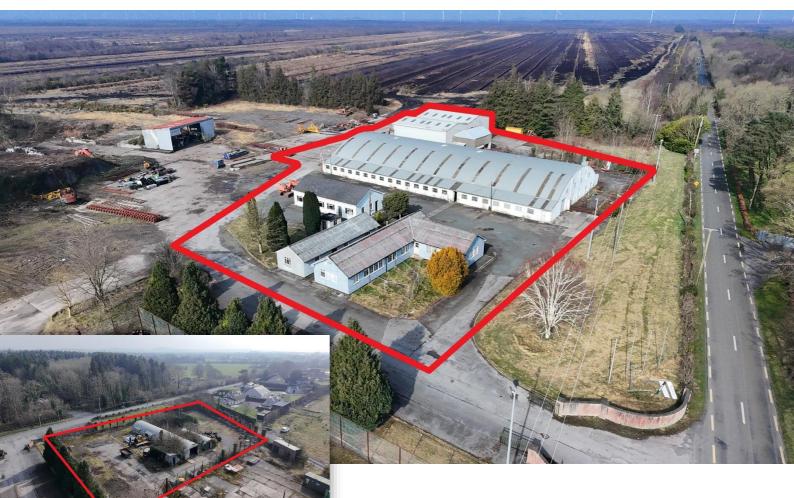

## Description

The subject property comprises industrial buildings extending to approximately 24,000 sq. ft. in total on a c. 2 acre site; together with a separate secure compound/yard extending to c. 0.8 acres.

The land has an established industrial use having been used as a Bord Na Mona facility for a number of years. The site benefits from concrete, tarmac and hardcore coverings together with a weighbridge. Internally, the industrial buildings benefit from gantry cranes, pits, sliding doors providing access, high bay lighting and eaves heights between 6.5m - 7.8m.

#### Please note: All site outlines on images are for illustration purposes only.