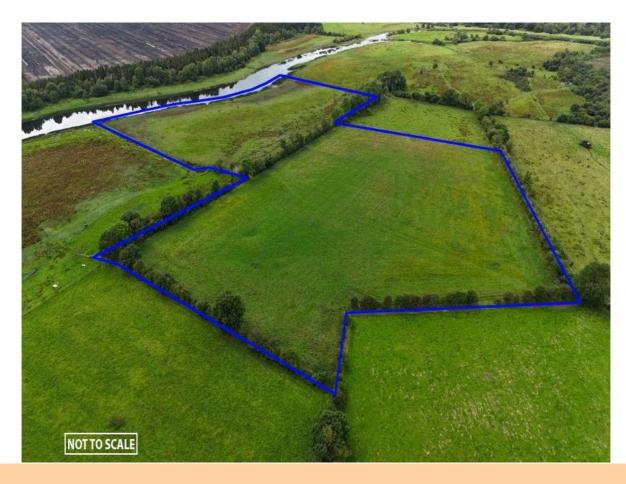

## Price Region: Open to Offers

Prime lands to come to market comprising c. 27 Acres in renowned farming district on the Roscommon/Galway border. The lands are located at the end of a country lane, have extensive road frontage and fronts onto The River Suck. It is an ideal opportunity for a local farmer to increase their existing holding.