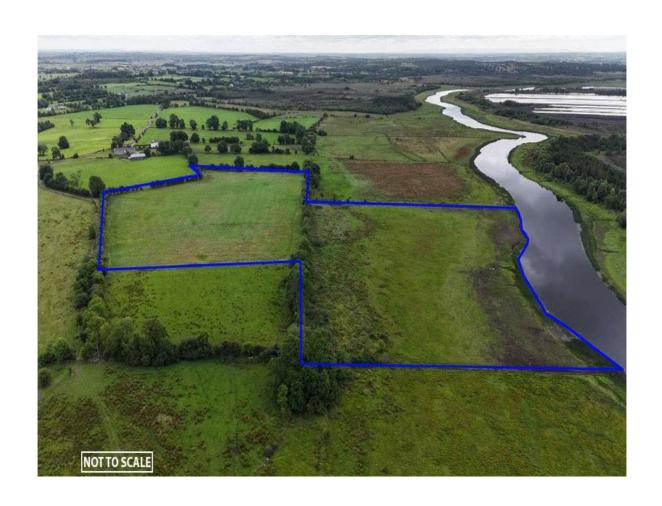

## Price Region: Open to Offers

Prime lands to come to market comprising c. 27 Acres in renowned farming district on the Roscommon/Galway border. The lands are located at the end of a country lane, have extensive road frontage and fronts onto The River Suck. It is an ideal opportunity for a local farmer to increase their existing holding.