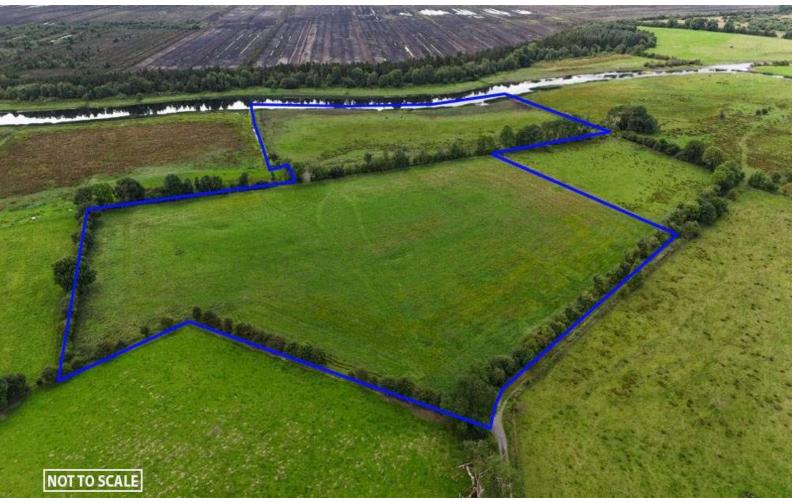

## Price Region: Open to Offers

Prime lands to come to market comprising c. 27 Acres in renowned farming district on the Roscommon/Galway border. The lands are located at the end of a country lane, have extensive road frontage and fronts onto The River Suck. It is an ideal opportunity for a local farmer to increase their existing holding.