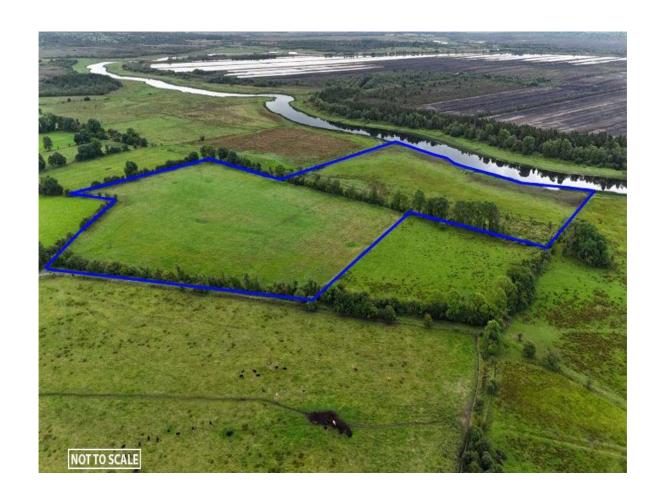

## Price Region: Open to Offers

Prime lands to come to market comprising c. 27 Acres in renowned farming district on the Roscommon/Galway border. The lands are located at the end of a country lane, have extensive road frontage and fronts onto The River Suck. It is an ideal opportunity for a local farmer to increase their existing holding.