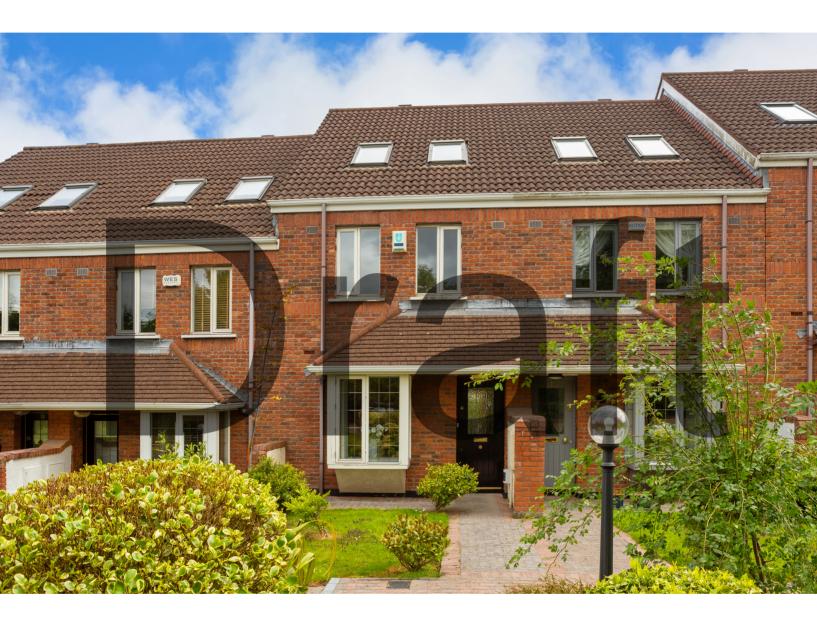

# For Sale

Asking Price: €725,000

8 The Courtyard Foxrock Park Dublin 18 D18 X3E9

sherryfitz.ie - make and view offers 24/7

Open 24/7

REGISTER NOW TO SEARCH FOR PROPERTIES, MAKE AND VIEW OFFERS, ANYTIME YOU LIKE.

### SPECIAL FEATURES

- Small exclusive development. Service charge €1200
- Light filled accommodation 150sqm Approx.
- Low maintenance garden. Highly convenient location
- GFCH Designated parking spaces & EV charging point.