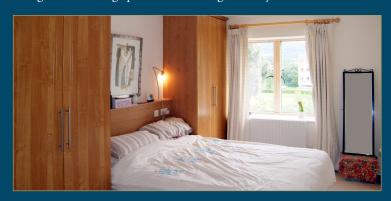

White suite comprising wc, whb, built in power shower, glass bath screen, complete wall and floor tiling.

**Bedroom 1** - c.2.76m x c.4.80m

Double bedroom, fitted wardrobes, carpets, telephone point, cable tv point.

Ensuite - c.1.13m x c.2.31m

White suite wc, whb, shower, complete wall and floor tiling.

**Bedroom 2** - c.2.31m x c.3.69m

Single bedroom, fitted wardrobe.

Management Company: Riverrock Management Company Management Agent: Smith Property Management Management Fee: €1,300 p.a. (June 2012 - May 2013) B.E.R.: B2