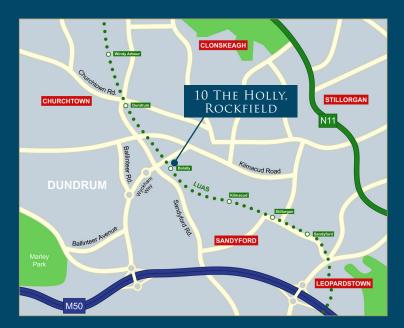

# 10 The Holly, Rockfield

Dundrum, Dublin 14

Large 2 Bedroom Second Floor Apartment With One Car Parking Space, Located Beside Balally Luas Stop Near Dundrum Town Centre And Village.