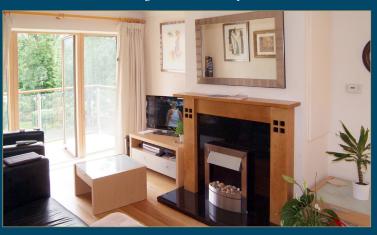

#### **Entrance Hallway**

Oak timber floor, visual intercom to door, Hotpress.

**Living / Dining Room** - *c.2.98m x c.5.01m* 

Maple fireplace with electric fire inset, oak timber floors, large balcony, tv point.