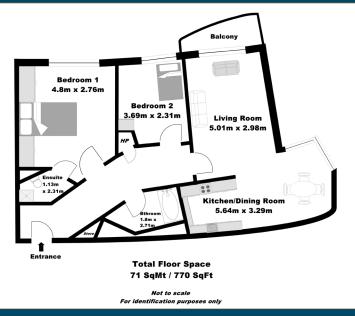

# Accommodation

c.71 sq.m. (c.770 sq.ft.)

#### **Entrance Hallway**

Oak timber floor, visual intercom to door, Hotpress.

**Living / Dining Room** - *c.2.98m x c.5.01m* 

Maple fireplace with electric fire inset, oak timber floors, large balcony, tv point.

**Kitchen** - *c.3.29m* x *c.5.64m* 

Timber fitted kitchen. Dishwasher, washer/dryer, units with built in fridge freezer, cooker, hob and extractor fan, large bow shaped window, floor tiled.

**Bathroom** - c.1.80m x c.2.71m

White suite comprising wc, whb, built in power shower, glass bath screen, complete wall and floor tiling.

**Bedroom 1** - c.2.76m x c.4.80m

Double bedroom, fitted wardrobes, carpets, telephone point, cable tv point.

Ensuite - c.1.13m x c.2.31m

White suite wc, whb, shower, complete wall and floor tiling.

**Bedroom 2** - c.2.31m x c.3.69m

Single bedroom, fitted wardrobe.

Management Company: Riverrock Management Company Management Agent: Smith Property Management Management Fee: €1,300 p.a. (June 2012 - May 2013) B.E.R.: B2