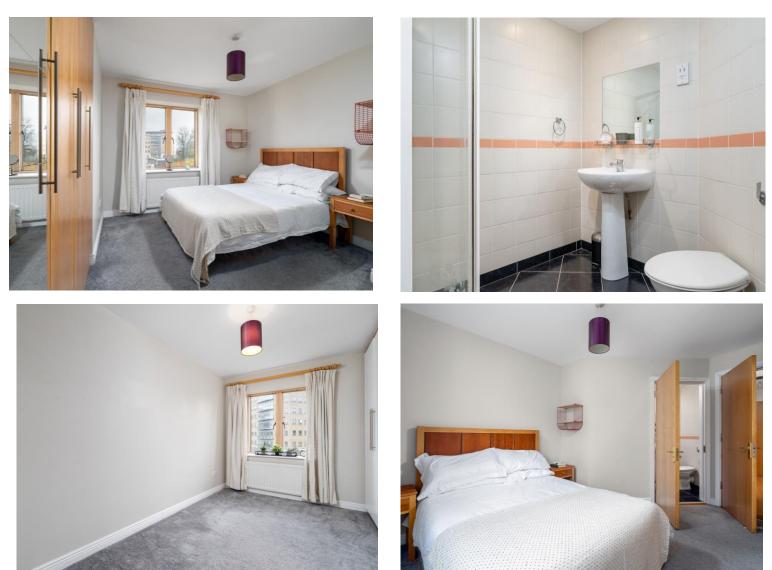

**BEDROOM 1:** 3.95m (13'0") x 3.46m (11'4") Double bedroom with built-in wardrobes and shelving.

**ENSUITE:** 2.2m (7'3") x 1.81m (5'11") Fully tiled with shower cubicle, wash-hand-basin, w.c., walled mounted mirror and matching shelf.

**BEDROOM 2:** 3.66m (12'0") x 2.3m (7'7") With built-in wardrobe and shelving.

**BATHROOM:** 1.68m (5'6") x 1.78m (5'10") Fully tiled with bath/overhead shower, w.c., w.h.b., wall mounted mirror and matching shelf.