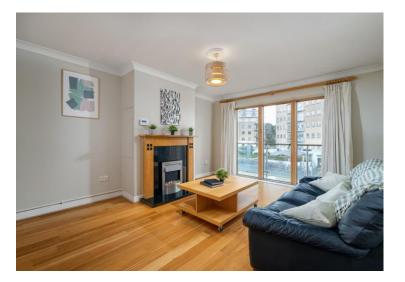

### Accommodation

ENTRANCE HALL: 7.04m (23'1") x 1.1m (3'7")

L-shaped entrance hall with storage cupboard containing hot water cylinder, intercom, wood flooring.

**SITTING ROOM:** 5.15m (16'11") x 3.88m (12'9")

With floor to ceiling window and door leading to sunny balcony with views over the water feature. Central mock fireplace with electric coal-effect fire. Sitting room is open plan to dining area. Wood flooring running through to dining area.