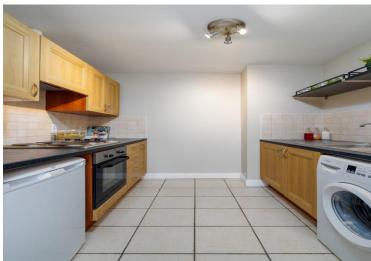

**DINING AREA:** 2.43m (8'0") x 2.35m (7'9") With wood flooring and direct access to kitchen

**KITCHEN:** 2.28m (7'6") x 2.22m (7'3") With built-in wall and floor cupboards, ample worktop space and shelving, electric cooker. Tiled floor and tiled splash-back.