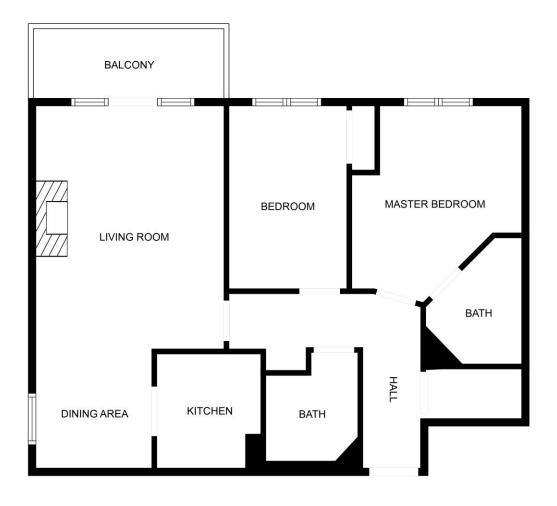

### Accommodation

ENTRANCE HALL: 7.04m (23'1") x 1.1m (3'7")

L-shaped entrance hall with storage cupboard containing hot water cylinder, intercom, wood flooring.

**SITTING ROOM:** 5.15m (16'11") x 3.88m (12'9")

With floor to ceiling window and door leading to sunny balcony with views over the water feature. Central mock fireplace with electric coal-effect fire. Sitting room is open plan to dining area. Wood flooring running through to dining area.

**DINING AREA:** 2.43m (8'0") x 2.35m (7'9") With wood flooring and direct access to kitchen

**KITCHEN:** 2.28m (7'6") x 2.22m (7'3") With built-in wall and floor cupboards, ample worktop space and shelving, electric cooker. Tiled floor and tiled splash-back.

**BEDROOM 1:** 3.95m (13'0") x 3.46m (11'4") Double bedroom with built-in wardrobes and shelving.

**ENSUITE:** 2.2m (7'3") x 1.81m (5'11") Fully tiled with shower cubicle, wash-hand-basin, w.c., walled mounted mirror and matching shelf.

**BEDROOM 2:** 3.66m (12'0") x 2.3m (7'7") With built-in wardrobe and shelving.

**BATHROOM:** 1.68m (5'6") x 1.78m (5'10") Fully tiled with bath/overhead shower, w.c., w.h.b., wall mounted mirror and matching shelf.