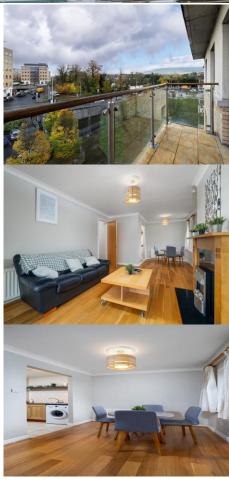

### Accommodation

ENTRANCE HALL: 7.04m (23'1") x 1.1m (3'7")

L-shaped entrance hall with storage cupboard containing hot water cylinder, intercom, wood flooring.

**SITTING ROOM:** 5.15m (16'11") x 3.88m (12'9")

With floor to ceiling window and door leading to sunny balcony with views over the water feature. Central mock fireplace with electric coal-effect fire. Sitting room is open plan to dining area. Wood flooring running through to dining area.

**DINING AREA:** 2.43m (8'0") x 2.35m (7'9") With wood flooring and direct access to kitchen

**KITCHEN:** 2.28m (7'6") x 2.22m (7'3") With built-in wall and floor cupboards, ample worktop space and shelving, electric cooker. Tiled floor and tiled splash-back.