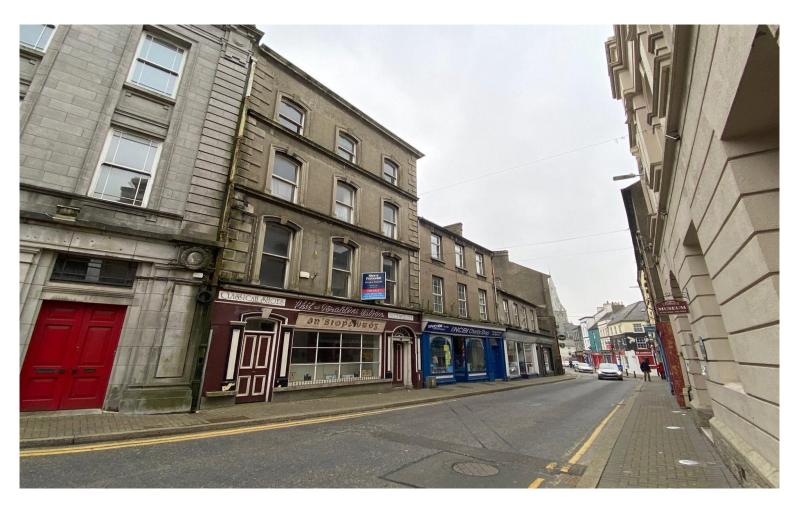

## For Sale

Asking Price: €279,000

9 Castle St, Enniscorthy, Co. Wexford, Y21 N2W8

sherryfitz.ie

Large commercial unit with residential apartment above extending to 279 sq. mts (3003 sq ft) approx.

The unit stretches out over four floors providing an ideal investment opportunity while Enniscorthy main town square is just approx. 100 metres away.

On the ground floor is a large retail unit with store room while there is separate access to the apartment above which has beautiful old shuttering around the windows and large rooms. The building itself is in need of extensive refurbishment but anyone with a keen eye will see the massive potential this building has to offer.