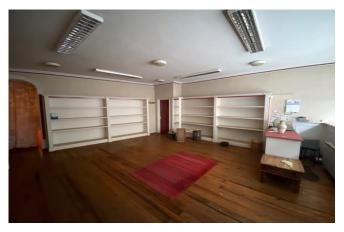

On the ground floor is a large retail unit with store room while there is separate access to the apartment above which has beautiful old shuttering around the windows and large rooms. The building itself is in need of extensive refurbishment but anyone with a keen eye will see the massive potential this building has to offer.

## Accommodation Retail Shop

Retail Area 7.99m x 6.09m (26'3" x 20'): Inner Hall 2.96m x 1.21m (9'9" x 4'): Rear Store Room 5.20m x 4.52m (17'1" x 14'10"): Canteen 2.82m x 2.14m (9'3" x 7'): W.C. 1.10m x 2.09m (3'7" x 6'10"): Apartment Hallway 1.50m x 10.62m (4'11" x 34'10"): Rear Hall 4.11m x 1.08m (13'6" x 3'7"): W.C. 4.08m x 1.09m (13'5" x 3'7"): First Floor Landing 1.31m x 3.01m (4'4" x 9'11"): Living Room 7.45m x 4.74m (24'5" x 15'7"): Store 5.30m x 2.99m (17'5" x 9'10"): Kitchen 2.98m x 3.29m (9'9" x 10'10"): W.C. 3.14m x 1.19m (10'4" x 3'11"): Second Floor Landing 1.76m x 4.49m (5'9" x 14'9"):