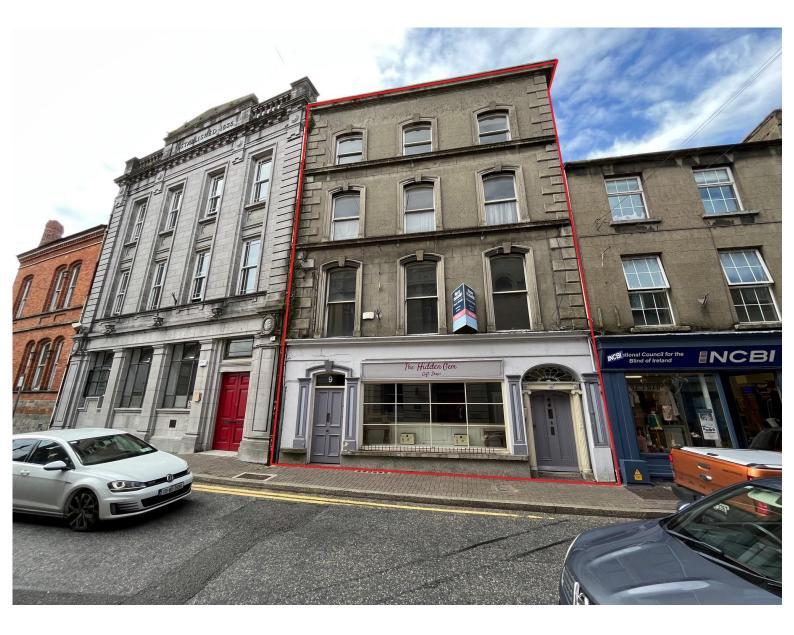

## For Sale

Asking Price: €279,000

9 Castle St, Enniscorthy, Co. Wexford, Y21 N2W8

sherryfitz.ie

Large commercial unit with residential apartment above extending to 279 sq. mts (3003 sq ft) approx.

The unit stretches out over four floors providing an ideal investment opportunity while Enniscorthy main town square is just approx. 100 metres away.

On the ground floor is a large retail unit with store room while there is separate access to the apartment above which has beautiful old shuttering around the windows and large rooms. The building itself is in need of extensive refurbishment but anyone with a keen eye will see the massive potential this building has to offer.