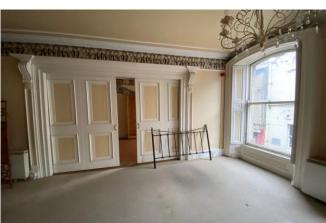

On the ground floor is a large retail unit with store room while there is separate access to the apartment above which has beautiful old shuttering around the windows and large rooms. The building itself is in need of extensive refurbishment but anyone with a keen eye will see the massive potential this building has to offer.

## Accommodation Retail Shop

Retail Area 7.99m x 6.09m (26'3" x 20'): Inner Hall 2.96m x 1.21m (9'9" x 4'): Rear Store Room 5.20m x 4.52m (17'1" x 14'10"): Canteen 2.82m x 2.14m (9'3" x 7'): W.C. 1.10m x 2.09m (3'7" x 6'10"): Apartment Hallway 1.50m x 10.62m (4'11" x 34'10"): Rear Hall 4.11m x 1.08m (13'6" x 3'7"): W.C. 4.08m x 1.09m (13'5" x 3'7"): First Floor Landing 1.31m x 3.01m (4'4" x 9'11"): Living Room 7.45m x 4.74m (24'5" x 15'7"): Store 5.30m x 2.99m (17'5" x 9'10"): Kitchen 2.98m x 3.29m (9'9" x 10'10"): W.C. 3.14m x 1.19m (10'4" x 3'11"): Second Floor Landing 1.76m x 4.49m (5'9" x 14'9"):