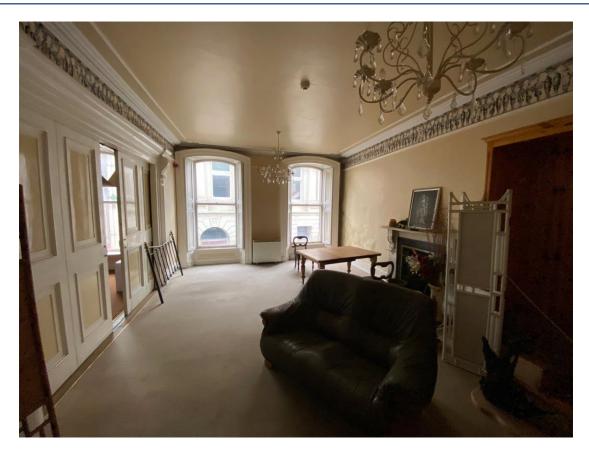

On the ground floor is a large retail unit with store room while there is separate access to the apartment above which has beautiful old shuttering around the windows and large rooms. The building itself is in need of extensive refurbishment but anyone with a keen eye will see the massive potential this building has to offer.

## Accommodation Retail Shop

Retail Area 7.99m x 6.09m (26'3" x 20'): Inner Hall 2.96m x 1.21m (9'9" x 4'): Rear Store Room 5.20m x 4.52m (17'1" x 14'10"): Canteen 2.82m x 2.14m (9'3" x 7'): W.C. 1.10m x 2.09m (3'7" x 6'10"): Apartment Hallway 1.50m x 10.62m (4'11" x 34'10"): Rear Hall 4.11m x 1.08m (13'6" x 3'7"): W.C. 4.08m x 1.09m (13'5" x 3'7"): First Floor Landing 1.31m x 3.01m (4'4" x 9'11"): Living Room 7.45m x 4.74m (24'5" x 15'7"): Store 5.30m x 2.99m (17'5" x 9'10"): Kitchen 2.98m x 3.29m (9'9" x 10'10"): W.C. 3.14m x 1.19m (10'4" x 3'11"): Second Floor Landing 1.76m x 4.49m (5'9" x 14'9"):