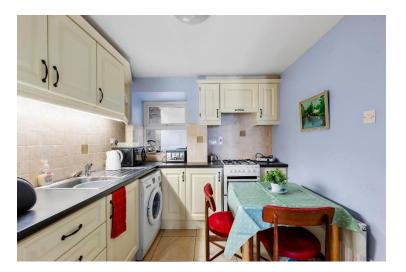

The building benefits from a useable floor area of 1884 sq. ft. /175 sq. m. approx. and its many features include, pvc double glazed windows, oil fired central heating and stove in fireplace.

The ground floor accommodation includes a reception hall and 2 self-contained 1-bedroom accommodation units. The units comprise of kitchen, sitting area, bedroom and shower room facilities. Upstairs requires further renovation and comprises of a large spacious room to the front with high ceilings and exposed stone walls. There are 4 further rooms on the first floor.