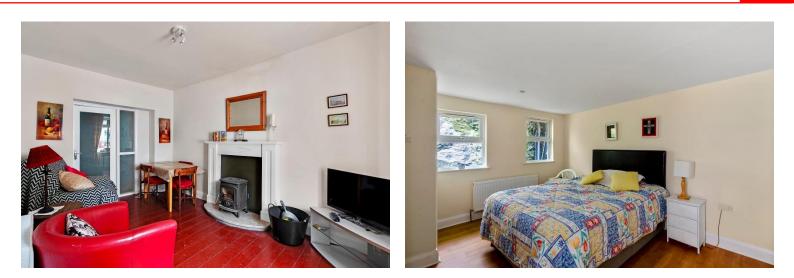

The building benefits from a useable floor area of 1884 sq. ft. /175 sq. m. approx. and its many features include, pvc double glazed windows, oil fired central heating and stove in fireplace.

The ground floor accommodation includes a reception hall and 2 self-contained 1-bedroom accommodation units. The units comprise of kitchen, sitting area, bedroom and shower room facilities. Upstairs requires further renovation and comprises of a large spacious room to the front with high ceilings and exposed stone walls. There are 4 further rooms on the first floor.