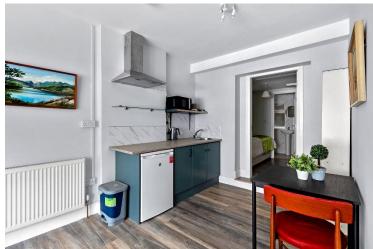

The building benefits from a useable floor area of 1884 sq. ft. /175 sq. m. approx. and its many features include, pvc double glazed windows, oil fired central heating and stove in fireplace.

The ground floor accommodation includes a reception hall and 2 self-contained 1-bedroom accommodation units. The units comprise of kitchen, sitting area, bedroom and shower room facilities. Upstairs requires further renovation and comprises of a large spacious room to the front with high ceilings and exposed stone walls. There are 4 further rooms on the first floor.