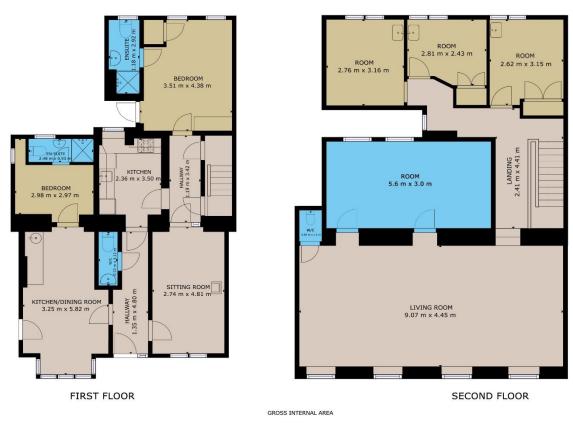

The building benefits from a useable floor area of 1884 sq. ft. /175 sq. m. approx. and its many features include, pvc double glazed windows, oil fired central heating and stove in fireplace.

The ground floor accommodation includes a reception hall and 2 self-contained 1-bedroom accommodation units. The units comprise of kitchen, sitting area, bedroom and shower room facilities. Upstairs requires further renovation and comprises of a large spacious room to the front with high ceilings and exposed stone walls. There are 4 further rooms on the first floor.

TOTAL: 175.02 m<sup>2</sup> Whils every attempt has been made to ensure the accuracy of the floor plan contained here, measurements of doors, windows, noons and any other items are approximate and no responsibility is taken for any error, omission, or misstatement. This plan is for fluctuative purposes only and should be used as such by any prospective purchase.