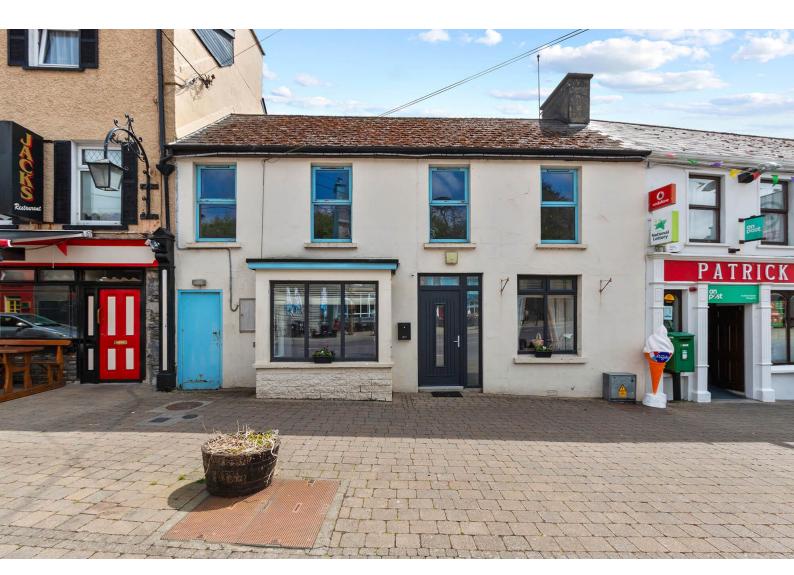

Sherry FitzGerald

The Village, Glengarriff, Co. Cork, P75 EH59.

BER D1

sherryfitz.ie

Convenient village centre street house, enjoying an excellent location on the main thoroughfare of Glengarriff in West Cork.

The building benefits from a useable floor area of 1884 sq. ft. /175 sq. m. approx. and its many features include, pvc double glazed windows, oil fired central heating and stove in fireplace.

The ground floor accommodation includes a reception hall and 2 self-contained 1-bedroom accommodation units. The units comprise of kitchen, sitting area, bedroom and shower room facilities. Upstairs requires further renovation and comprises of a large spacious room to the front with high ceilings and exposed stone walls. There are 4 further rooms on the first floor.

To the rear of the property there is a small, covered storage area and steps leading to higher ground.

The property is an excellent village centre opportunity available with vacant possession and is an ideal purchase for the creative buyer to maximise use and potential.