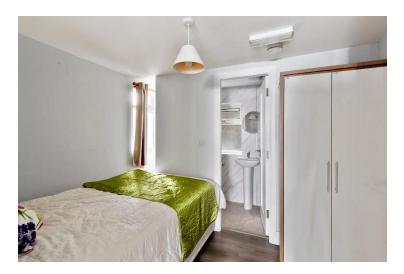

The building benefits from a useable floor area of 1884 sq. ft. /175 sq. m. approx. and its many features include, pvc double glazed windows, oil fired central heating and stove in fireplace.

The ground floor accommodation includes a reception hall and 2 self-contained 1-bedroom accommodation units. The units comprise of kitchen, sitting area, bedroom and shower room facilities. Upstairs requires further renovation and comprises of a large spacious room to the front with high ceilings and exposed stone walls. There are 4 further rooms on the first floor.