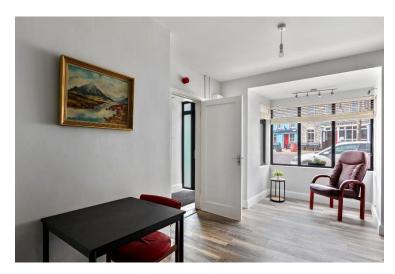

The building benefits from a useable floor area of 1884 sq. ft. /175 sq. m. approx. and its many features include, pvc double glazed windows, oil fired central heating and stove in fireplace.

The ground floor accommodation includes a reception hall and 2 self-contained 1-bedroom accommodation units. The units comprise of kitchen, sitting area, bedroom and shower room facilities. Upstairs requires further renovation and comprises of a large spacious room to the front with high ceilings and exposed stone walls. There are 4 further rooms on the first floor.