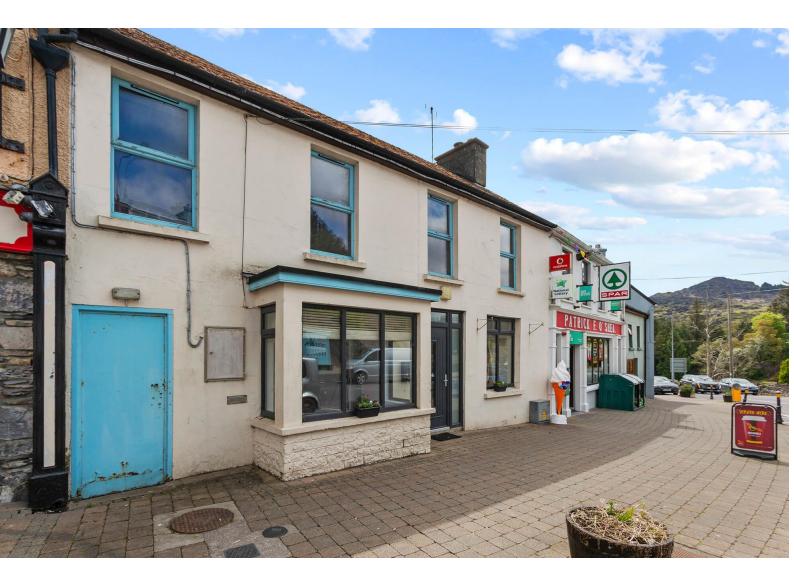

Sherry FitzGerald

The Village, Glengarriff, Co. Cork, P75 EH59.

BER D1

sherryfitz.ie

Convenient village centre street house, enjoying an excellent location on the main thoroughfare of Glengarriff in West Cork.

To the rear of the property there is a small, covered storage area and steps leading to higher ground.

The property is an excellent village centre opportunity available with vacant possession and is an ideal purchase for the creative buyer to maximise use and potential.