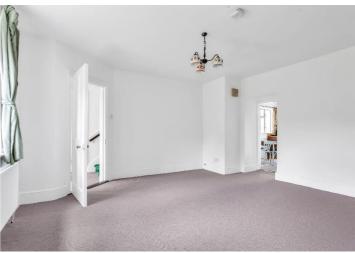

### **ACCOMMODATION:**

Porch:

Hall:

**Living Room:** 4.44m x 4.40m. Feature Cast Iron Fireplace with Tile Inset

Sitting Room: 5.67m x 4.61m. Large Stone Fireplace with Stove Inset.

**Kitchen/ Dining Room:** 4.78m x 4.08m. With Fitted Units.