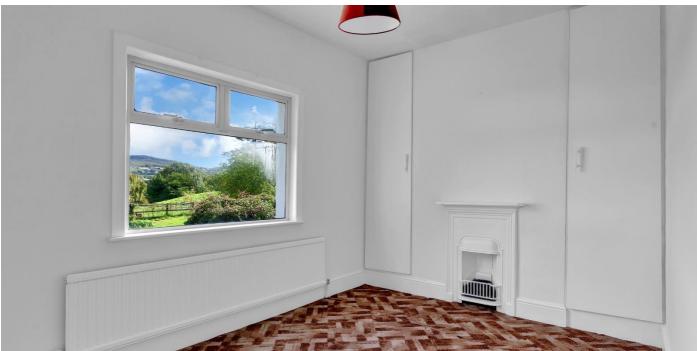

**Utility:** 3.08m x 2.39m. Fully Fitted

Landing:

**Bedroom 1 (Master):** 5.31m x 4.35m En Suite, Shower, WC, WHB.

**Bathroom:** 2.85m x 2.06m With Shower, W.C. & W.H.B.

**Bedroom 2:** 5.31m x 4.11m

**Bedroom 3:** 3.72m x 2.44m

**Bedroom 4** 3.3m x 2.3m