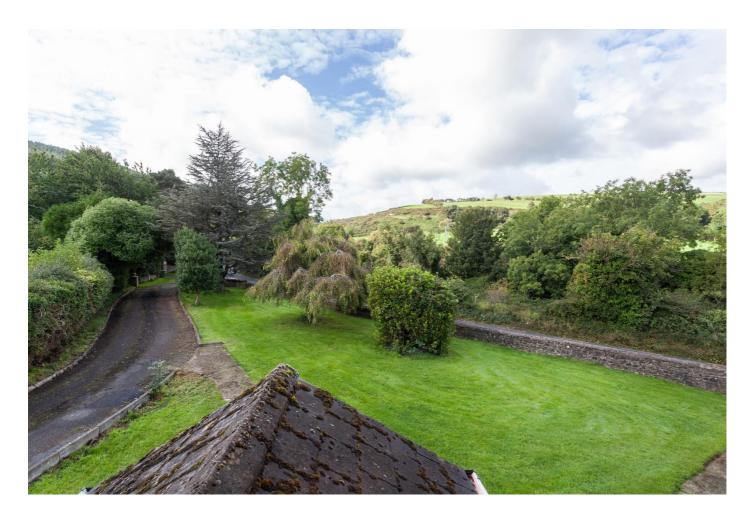

### **LOCATION:**

Located at the foothills of the Dublin mountains in this most scenic and tranquil location overlooking Dublin City and Bay, it is just a 12-minute drive from the M50 and around 30 minutes into the city centre. Nearby are local villages of Terenure, Templeogue, Rathfarnham and Tallaght. The property lies on the Dublin/ Wicklow border, It is a mecca for hill walkers and its perfect for someone looking to get away from the hustle and bustle of city life.

### **OUTSIDE:**

Boiler House, Large Double Garage c. 70 Square Metres, Doghouse & Pen, Extensive walled Gardens, Patio and Green House.

**VIEWING:** BY APPOINTMENT ONLY

**BER:** F (BER Number 106819865)