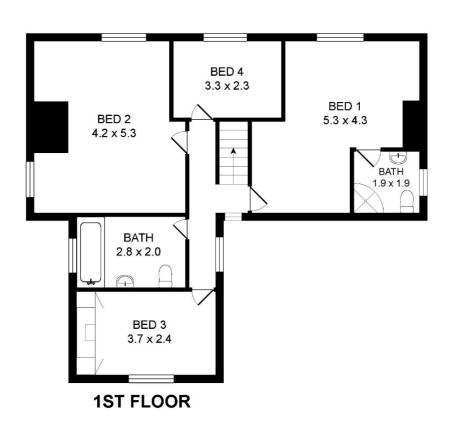

**Utility:** 3.08m x 2.39m. Fully Fitted

Landing:

**Bedroom 1 (Master):** 5.31m x 4.35m En Suite, Shower, WC, WHB.

**Bathroom:** 2.85m x 2.06m With Shower, W.C. & W.H.B.

**Bedroom 2:** 5.31m x 4.11m

**Bedroom 3:** 3.72m x 2.44m

**Bedroom 4** 3.3m x 2.3m