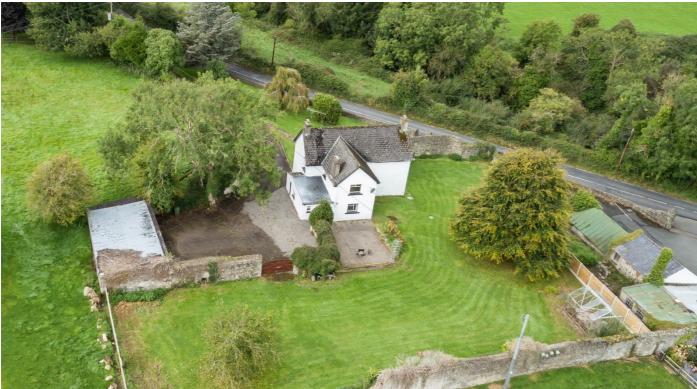

### **OUTSIDE:**

Boiler House, Large Double Garage c. 70 Square Metres, Doghouse & Pen, Extensive walled Gardens, Patio and Green House.

**VIEWING:** BY APPOINTMENT ONLY

**BER:** F (BER Number 106819865)

# **DESCRIPTION**

The property comprises of an imposing Two Storey Farmhouse with charm and character in this most convenient location, set in the foothills of the Dublin Mountains overlooking Dublin City and Dublin Bay. Accommodation comprises of Entrance Hall, Livingroom, Sittingroom, Kitchen/ Diningroom, Utility, Downstairs Cloakroom, Four Bedrooms with Master Ensuite and Main Bathroom. Outside there are large walled gardens with extensive parking and a large double garage.