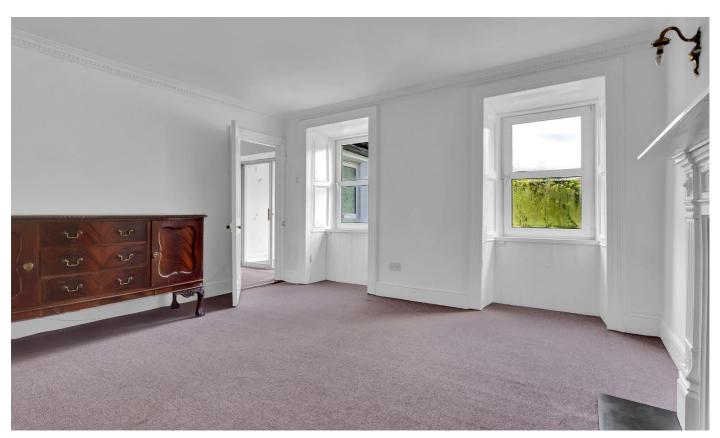

**Utility:** 3.08m x 2.39m. Fully Fitted

Landing:

**Bedroom 1 (Master):** 5.31m x 4.35m En Suite, Shower, WC, WHB.

**Bathroom:** 2.85m x 2.06m With Shower, W.C. & W.H.B.

**Bedroom 2:** 5.31m x 4.11m

**Bedroom 3:** 3.72m x 2.44m