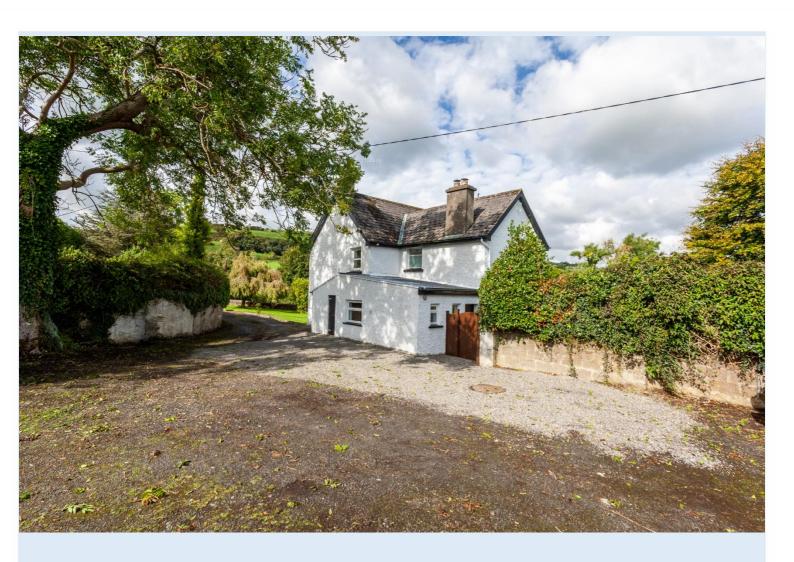

# TWO STOREY FARMHOUSE on c. 0.7 Acre

BALLINASCORNEY LWR | BOHERNABREENA | DUBLIN 24

01 490 3201

# **DESCRIPTION**

The property comprises of an imposing Two Storey Farmhouse with charm and character in this most convenient location, set in the foothills of the Dublin Mountains overlooking Dublin City and Dublin Bay. Accommodation comprises of Entrance Hall, Livingroom, Sittingroom, Kitchen/ Diningroom, Utility, Downstairs Cloakroom, Four Bedrooms with Master Ensuite and Main Bathroom. Outside there are large walled gardens with extensive parking and a large double garage.

### **OUTSIDE:**

Boiler House, Large Double Garage c. 70 Square Metres, Doghouse & Pen, Extensive walled Gardens, Patio and Green House.

**VIEWING:** BY APPOINTMENT ONLY

**BER:** F (BER Number 106819865)