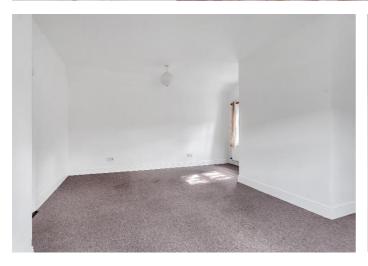

### **ACCOMMODATION:**

Porch:

Hall:

**Living Room:** 4.44m x 4.40m. Feature Cast Iron Fireplace with Tile Inset

Sitting Room: 5.67m x 4.61m. Large Stone Fireplace with Stove Inset.

**Kitchen/ Dining Room:** 4.78m x 4.08m. With Fitted Units.