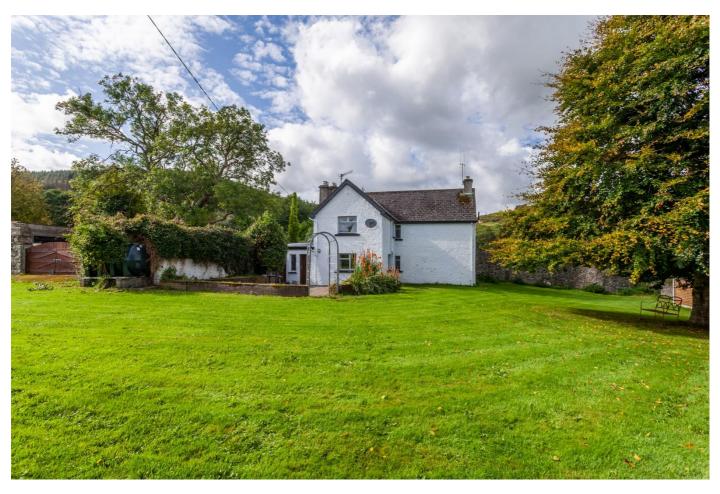

# TWO STOREY FARMHOUSE on c. 0.7 Acre

BALLINASCORNEY LWR | BOHERNABREENA | DUBLIN 24

01 490 3201

### **LOCATION:**

Located at the foothills of the Dublin mountains in this most scenic and tranquil location overlooking Dublin City and Bay, it is just a 12-minute drive from the M50 and around 30 minutes into the city centre. Nearby are local villages of Terenure, Templeogue, Rathfarnham and Tallaght. The property lies on the Dublin/ Wicklow border, It is a mecca for hill walkers and its perfect for someone looking to get away from the hustle and bustle of city life.

# **DESCRIPTION**

The property comprises of an imposing Two Storey Farmhouse with charm and character in this most convenient location, set in the foothills of the Dublin Mountains overlooking Dublin City and Dublin Bay. Accommodation comprises of Entrance Hall, Livingroom, Sittingroom, Kitchen/ Diningroom, Utility, Downstairs Cloakroom, Four Bedrooms with Master Ensuite and Main Bathroom. Outside there are large walled gardens with extensive parking and a large double garage.