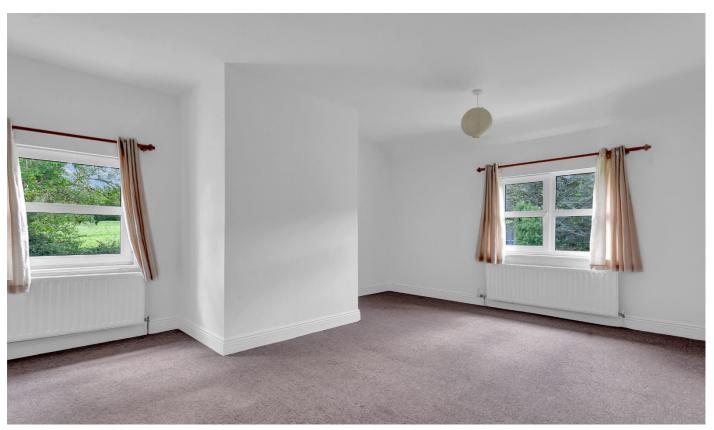

**Utility:** 3.08m x 2.39m. Fully Fitted

Landing:

**Bedroom 1 (Master):** 5.31m x 4.35m En Suite, Shower, WC, WHB.

**Bathroom:** 2.85m x 2.06m With Shower, W.C. & W.H.B.

**Bedroom 2:** 5.31m x 4.11m

**Bedroom 3:** 3.72m x 2.44m