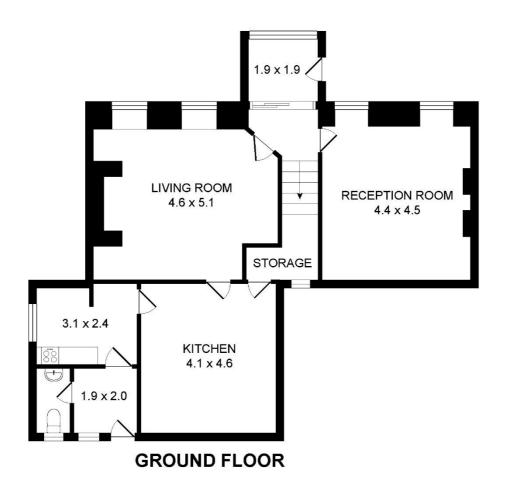

### **ACCOMMODATION:**

Porch:

Hall:

**Living Room:** 4.44m x 4.40m. Feature Cast Iron Fireplace with Tile Inset

Sitting Room: 5.67m x 4.61m. Large Stone Fireplace with Stove Inset.

**Kitchen/ Dining Room:** 4.78m x 4.08m. With Fitted Units.

**Utility:** 3.08m x 2.39m. Fully Fitted

Landing:

**Bedroom 1 (Master):** 5.31m x 4.35m En Suite, Shower, WC, WHB.

**Bathroom:** 2.85m x 2.06m With Shower, W.C. & W.H.B.

**Bedroom 2:** 5.31m x 4.11m

**Bedroom 3:** 3.72m x 2.44m