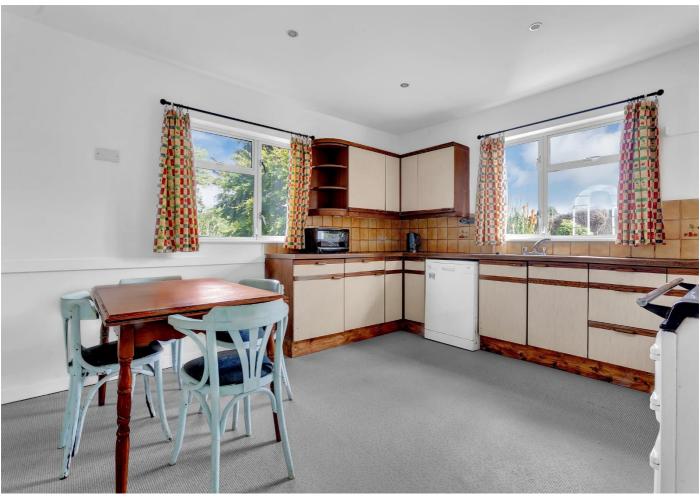

### **ACCOMMODATION:**

Porch:

Hall:

**Living Room:** 4.44m x 4.40m. Feature Cast Iron Fireplace with Tile Inset

Sitting Room: 5.67m x 4.61m. Large Stone Fireplace with Stove Inset.

**Kitchen/ Dining Room:** 4.78m x 4.08m. With Fitted Units.