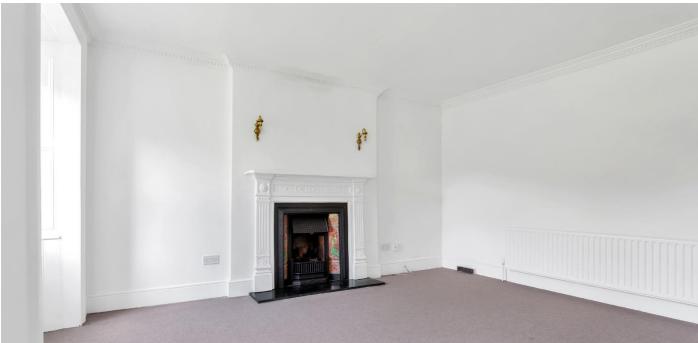

### **ACCOMMODATION:**

Porch:

Hall:

**Living Room:** 4.44m x 4.40m. Feature Cast Iron Fireplace with Tile Inset

Sitting Room: 5.67m x 4.61m. Large Stone Fireplace with Stove Inset.

**Kitchen/ Dining Room:** 4.78m x 4.08m. With Fitted Units.