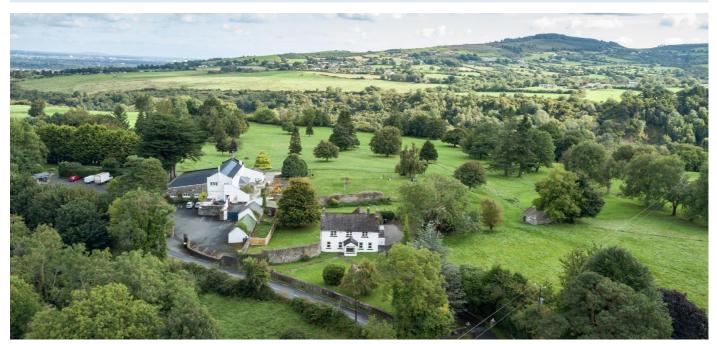

### **LOCATION:**

Located at the foothills of the Dublin mountains in this most scenic and tranquil location overlooking Dublin City and Bay, it is just a 12-minute drive from the M50 and around 30 minutes into the city centre. Nearby are local villages of Terenure, Templeogue, Rathfarnham and Tallaght. The property lies on the Dublin/ Wicklow border, It is a mecca for hill walkers and its perfect for someone looking to get away from the hustle and bustle of city life.

# **DESCRIPTION**

The property comprises of an imposing Two Storey Farmhouse with charm and character in this most convenient location, set in the foothills of the Dublin Mountains overlooking Dublin City and Dublin Bay. Accommodation comprises of Entrance Hall, Livingroom, Sittingroom, Kitchen/ Diningroom, Utility, Downstairs Cloakroom, Four Bedrooms with Master Ensuite and Main Bathroom. Outside there are large walled gardens with extensive parking and a large double garage.