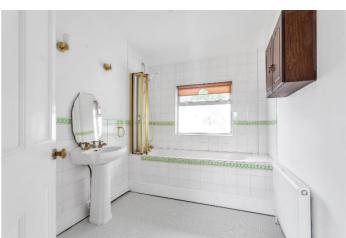

**Utility:** 3.08m x 2.39m. Fully Fitted

Landing:

**Bedroom 1 (Master):** 5.31m x 4.35m En Suite, Shower, WC, WHB.

**Bathroom:** 2.85m x 2.06m With Shower, W.C. & W.H.B.

**Bedroom 2:** 5.31m x 4.11m

**Bedroom 3:** 3.72m x 2.44m