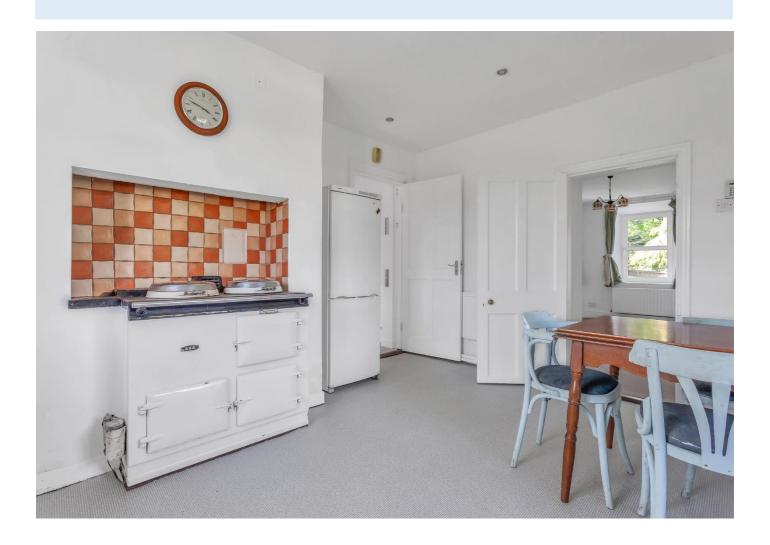

### **ACCOMMODATION:**

Porch:

Hall:

**Living Room:** 4.44m x 4.40m. Feature Cast Iron Fireplace with Tile Inset

Sitting Room: 5.67m x 4.61m. Large Stone Fireplace with Stove Inset.

**Kitchen/ Dining Room:** 4.78m x 4.08m. With Fitted Units.