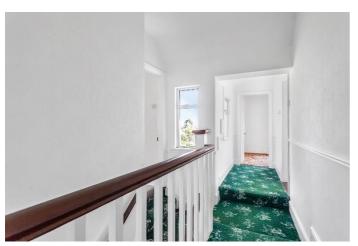

### **ACCOMMODATION:**

Porch:

Hall:

**Living Room:** 4.44m x 4.40m. Feature Cast Iron Fireplace with Tile Inset

Sitting Room: 5.67m x 4.61m. Large Stone Fireplace with Stove Inset.

**Kitchen/ Dining Room:** 4.78m x 4.08m. With Fitted Units.

**Utility:** 3.08m x 2.39m. Fully Fitted

Landing:

**Bedroom 1 (Master):** 5.31m x 4.35m En Suite, Shower, WC, WHB.

**Bathroom:** 2.85m x 2.06m With Shower, W.C. & W.H.B.

**Bedroom 2:** 5.31m x 4.11m

**Bedroom 3:** 3.72m x 2.44m