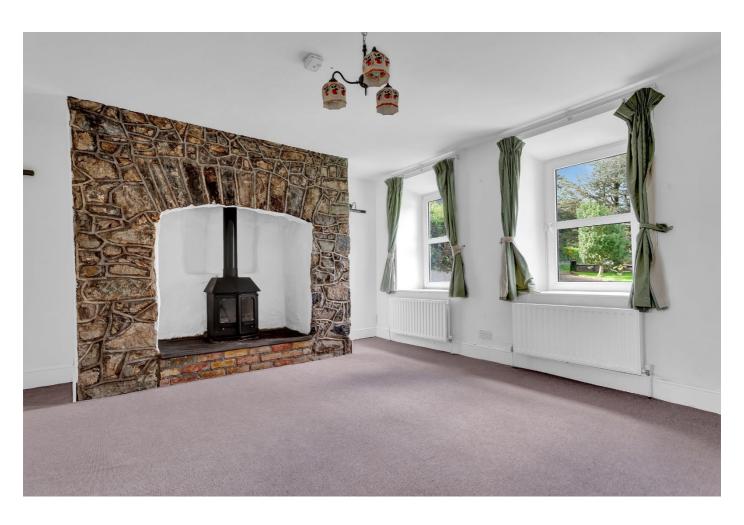

### **ACCOMMODATION:**

Porch:

Hall:

**Living Room:** 4.44m x 4.40m. Feature Cast Iron Fireplace with Tile Inset

Sitting Room: 5.67m x 4.61m. Large Stone Fireplace with Stove Inset.

**Kitchen/ Dining Room:** 4.78m x 4.08m. With Fitted Units.