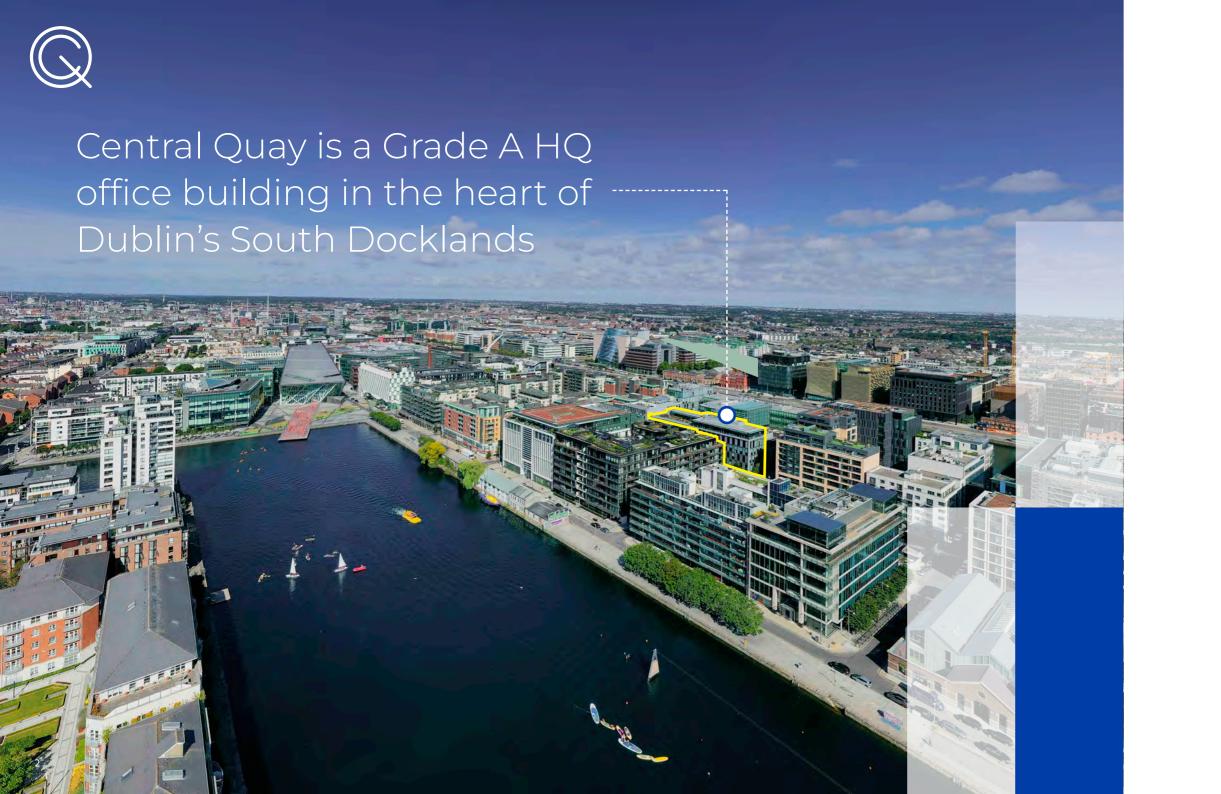

## Location

Central Quay is located within the city's core CBD and is served by all forms of public transport (DART, Luas, Dublin Bus), offering occupiers superior accessibility for their staff. There are a total of five Dublin Bikes Stations located within the immediate area in Grand Canal Dock, enabling flexible and efficient access to all areas of the city. The Samuel Beckett Bridge links the North and South Docklands, which provides direct connectivity to the Port Tunnel and connectivity to Dublin Airport.

The South Docks house a cluster of multinational companies, making this Dublin's premier business and tech hub. The immediate area comprises a mix of office, residential, leisure and uses, providing the occupiers with the perfect balance of amenities on the doorstep. The location benefits from an extensive selection of the city's best amenities such as theatres, hotels, cafés, bars, restaurants, shops.

Located within Dublin's
thriving South Docks, easily
accessible and surrounded
by the city's best amenities

Penthouse floor with extensive south facing roof terrace and wrap around terrace