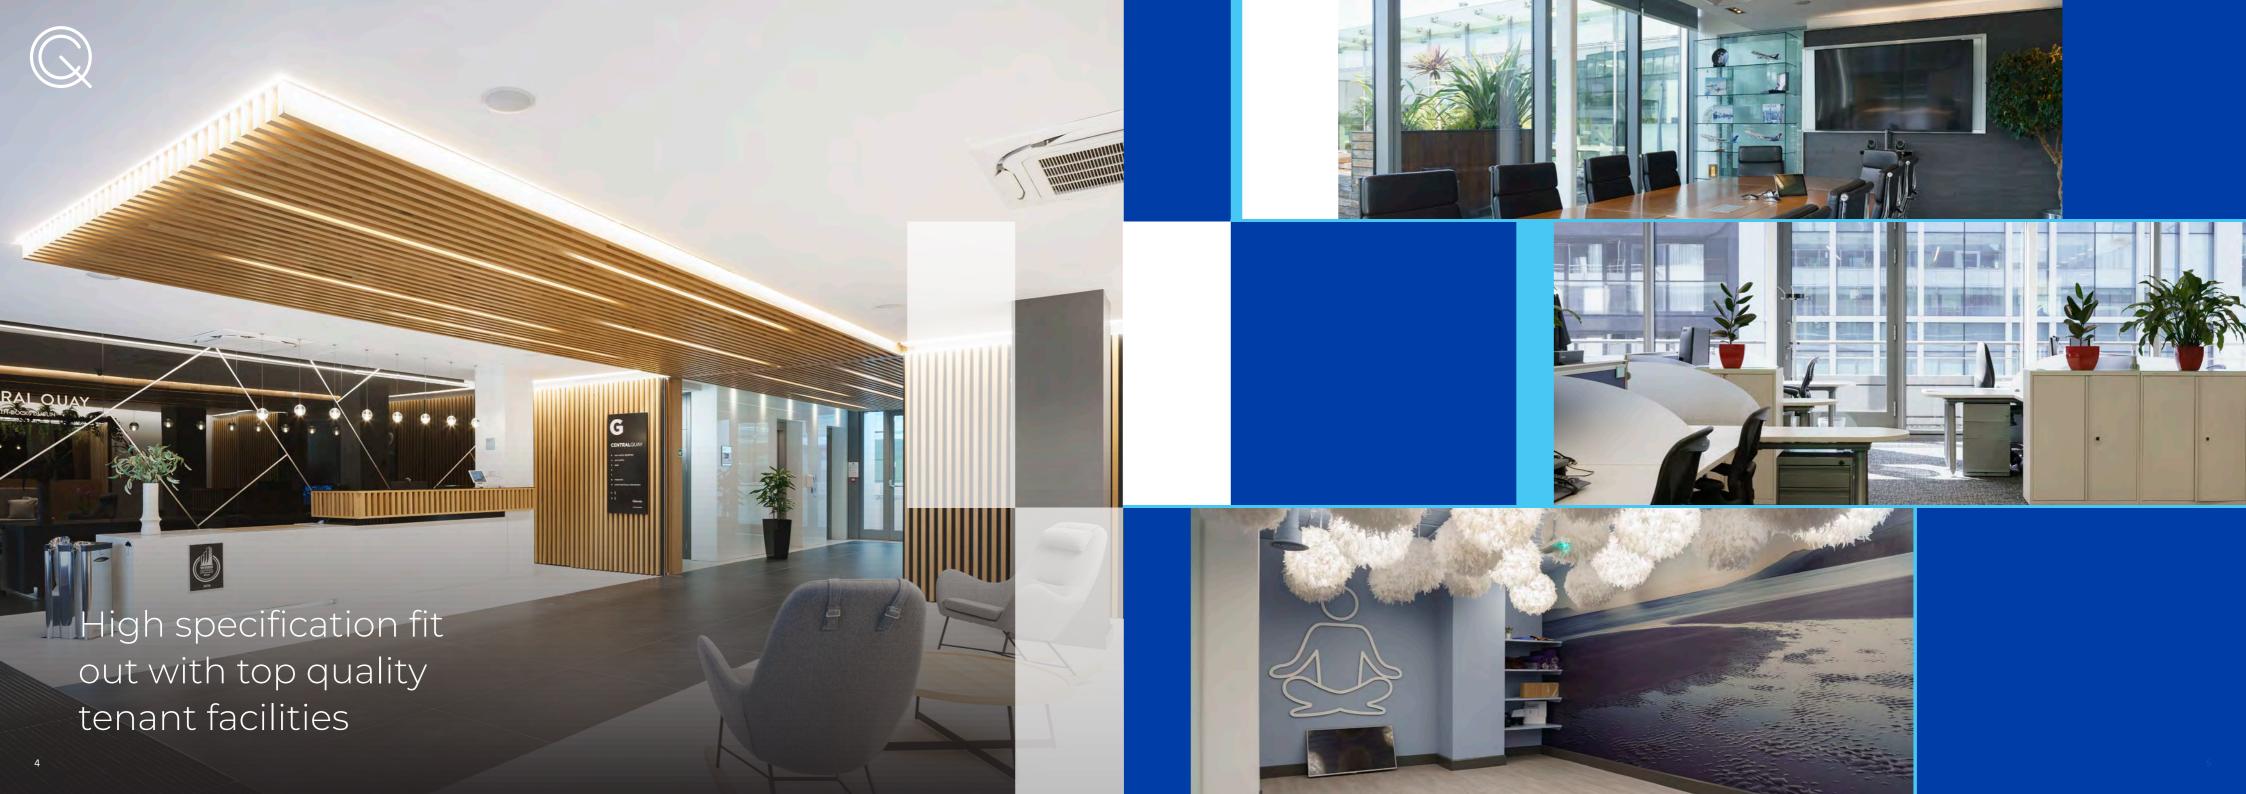

within minutes' walk

from Luas, DART &

**Dublin Bus** 

WIRED Certified Gold Building

High quality shower, changing and locker facilities

Tenant wellness room

Impressive manned reception

Secure car parking and generous on-site bicycle storage

Located within Dublin's
thriving South Docks, easily
accessible and surrounded
by the city's best amenities

Penthouse floor with extensive south facing roof terrace and wrap around terrace