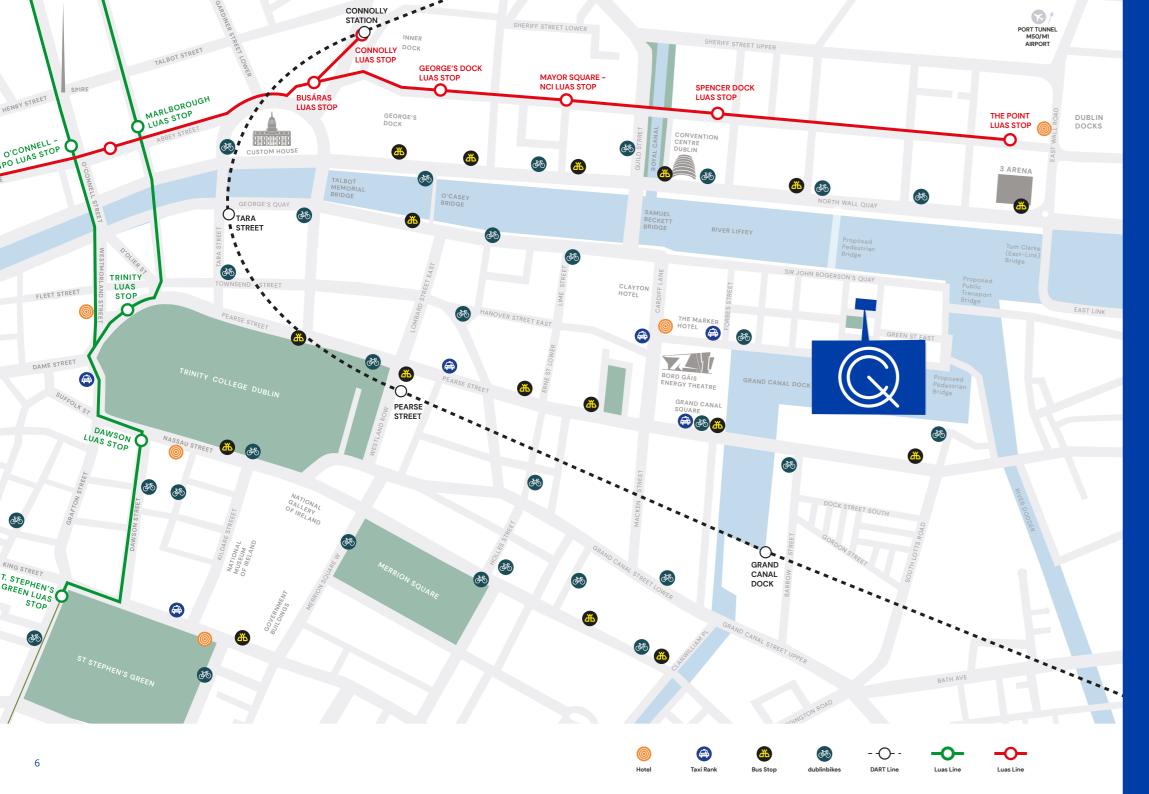

## Location

Central Quay is located within the city's core CBD and is served by all forms of public transport (DART, Luas, Dublin Bus), offering occupiers superior accessibility for their staff. There are a total of five Dublin Bikes Stations located within the immediate area in Grand Canal Dock, enabling flexible and efficient access to all areas of the city. The Samuel Beckett Bridge links the North and South Docklands, which provides direct connectivity to the Port Tunnel and connectivity to Dublin Airport.

The South Docks house a cluster of multinational companies, making this Dublin's premier business and tech hub. The immediate area comprises a mix of office, residential, leisure and uses, providing the occupiers with the perfect balance of amenities on the doorstep. The location benefits from an extensive selection of the city's best amenities such as theatres, hotels, cafés, bars, restaurants, shops.