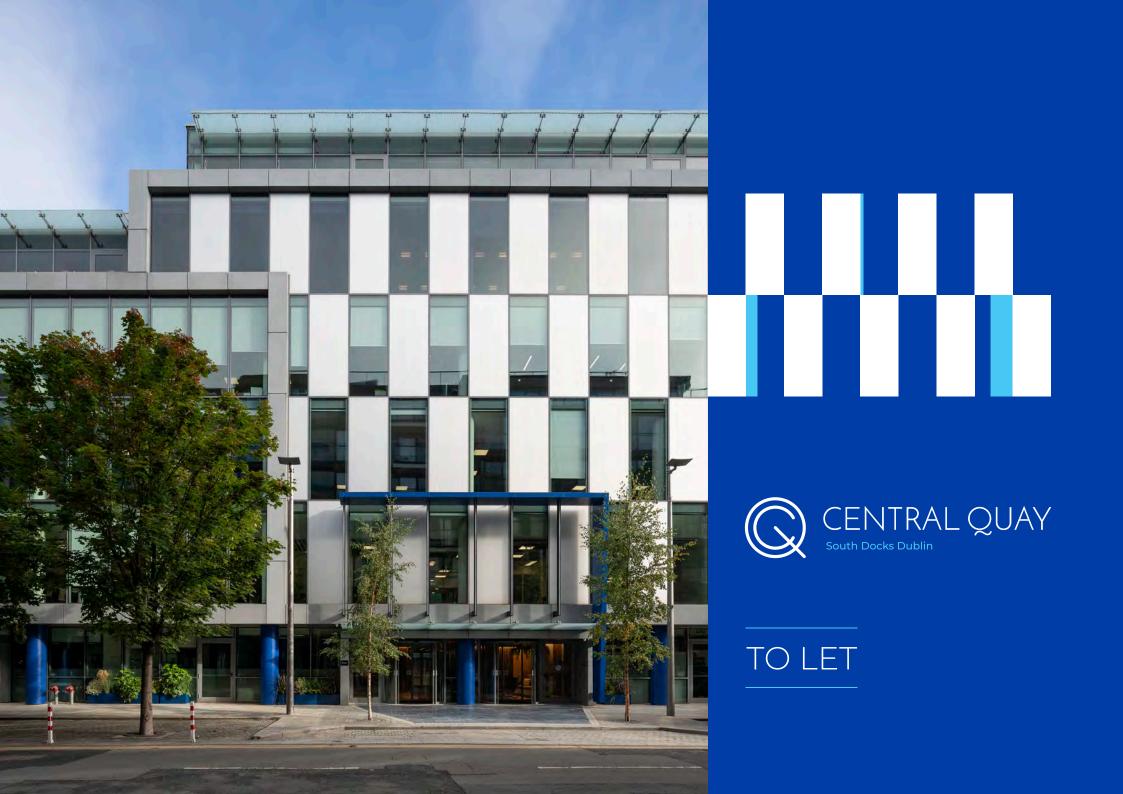

'Plug & Play' with benefit of modern desks, chairs, meeting rooms and boardroom with terrace access

Bright, fully fitted penthouse office extending to 6,278 sq. ft.

Extensively refurbished building

**Excellent connectivity** 

within minutes' walk

from Luas, DART &

**Dublin Bus** 

WIRED Certified Gold Building

High quality shower, changing and locker facilities

Tenant wellness room

Impressive manned reception

Secure car parking and generous on-site bicycle storage