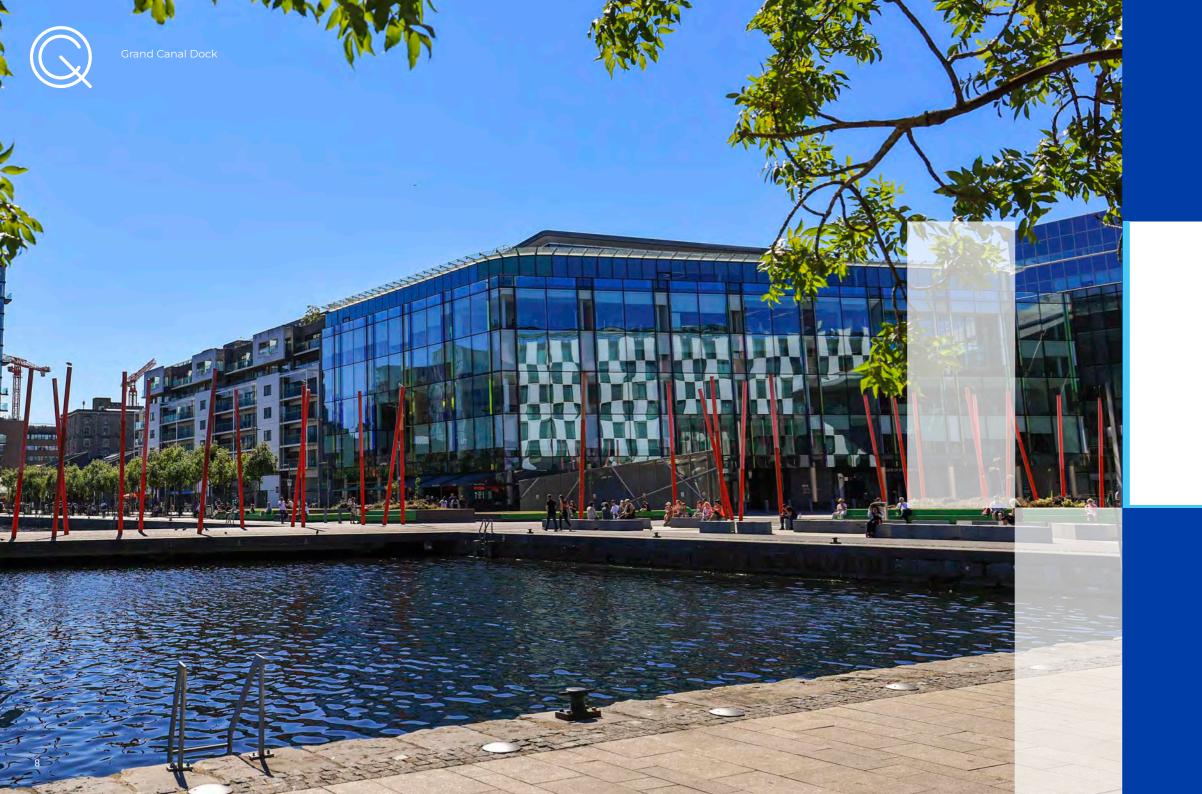

## Location

Central Quay is located within the city's core CBD and is served by all forms of public transport (DART, Luas, Dublin Bus), offering occupiers superior accessibility for their staff. There are a total of five Dublin Bikes Stations located within the immediate area in Grand Canal Dock, enabling flexible and efficient access to all areas of the city. The Samuel Beckett Bridge links the North and South Docklands, which provides direct connectivity to the Port Tunnel and connectivity to Dublin Airport.

The South Docks house a cluster of multinational companies, making this Dublin's premier business and tech hub. The immediate area comprises a mix of office, residential, leisure and uses, providing the occupiers with the perfect balance of amenities on the doorstep. The location benefits from an extensive selection of the city's best amenities such as theatres, hotels, cafés, bars, restaurants, shops.