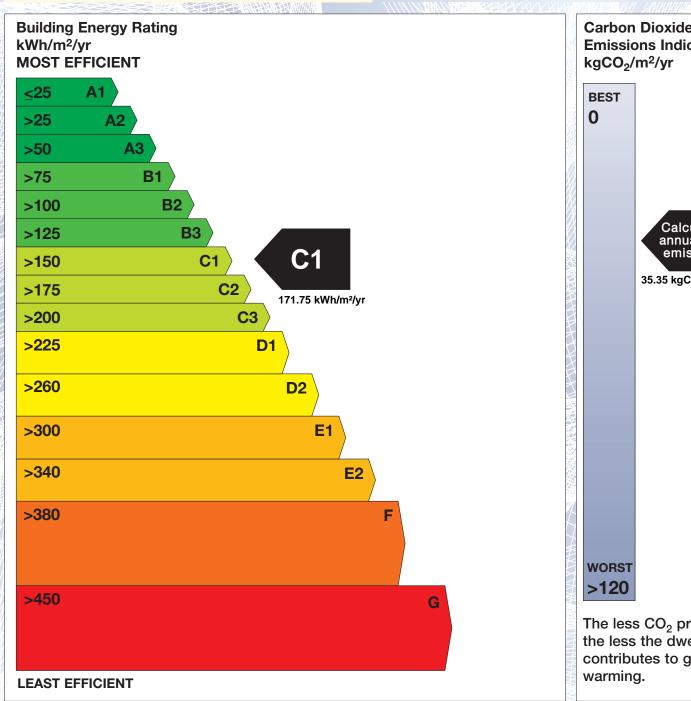

## **Building Energy Rating (BER)**

BER for the building detailed below is:

C1

**Address** 29 BARTRA ROCK

HARBOUR ROAD DALKEY

CO. DUBLIN

Eircode A96HP77 **BER Number** 116386798 Date of Issue 26/04/2023 Valid Until 26/04/2033 Assessor Number 108803 Assessor Company No 107148

'A' rated properties are the most energy efficient and will tend to have the lowest energy bills.

Carbon Dioxide (CO<sub>2</sub>) **Emissions Indicator** Calculated annual CO2 emissions 35.35 kgCO<sub>2</sub>/m<sup>2</sup>/yr The less CO<sub>2</sub> produced, the less the dwelling contributes to global