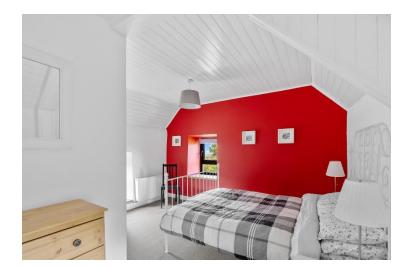

The house is carefully restored whilst retaining many of the original features of this unique home. The many features include bespoke finishes to kitchen and bathroom units, beamed and vaulted ceilings, original inglenook fireplace with stove inset, solar panels, wood and tile floors, double glazed windows and all rooms are individually decorated.

The accommodation includes living / dining room, kitchen, bedroom and guest bathroom on ground floor. The upstairs includes 2 generous double bedrooms and a superbly decorated bathroom with dual access.