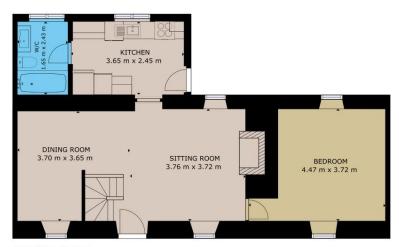

FIRST FLOOR

GROUND FLOOR

## GROSS INTERNAL AREA

TOTAL: 104.1 m<sup>2</sup> Whilst every attempt has been made to ensure the accuracy of the floor plan contained here, measurements of doors, windows, rooms and any other learnes are approximate and no responsibility is taken for any error, omission, or missiatement. This plan is for illustrative purposes only and should be used as such by any prospective purchaser.