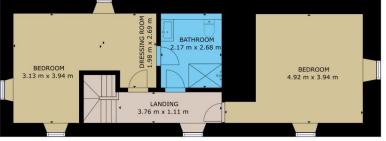

FIRST FLOOR

GROUND FLOOR

## GROSS INTERNAL AREA

TOTAL: 104.1 m<sup>2</sup> Whilst every attempt has been made to ensure the accuracy of the floor plan contained here, measurements of doors, windows, rooms and any other learnes are approximate and no responsibility is taken for any error, omission, or missiatement. This plan is for illustrative purposes only and should be used as such by any prospective purchaser.