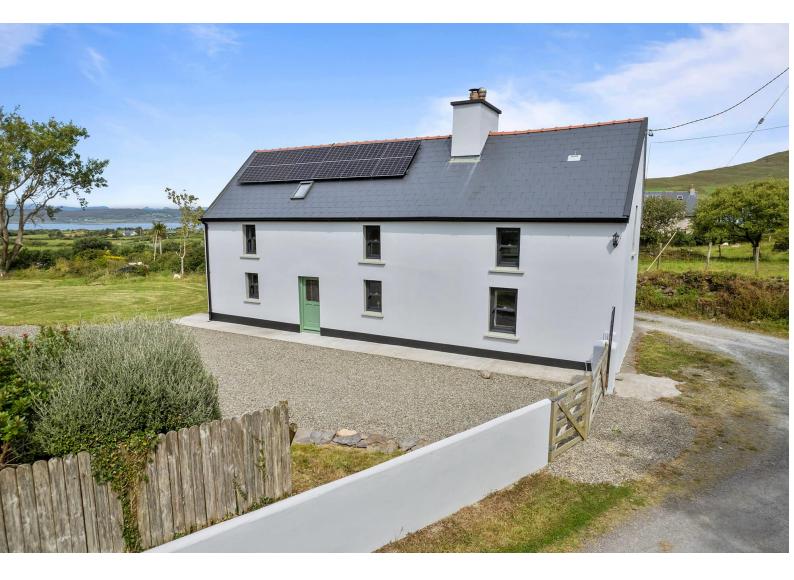

## For Sale Asking Price: €295,000

Sherry FitzGerald O'Neill

Copper Road Cottage, Ahabrock, Eyeries, Bantry, Co. Cork, P75 H248.

sherryfitz.ie

'Copper Road Cottage' is a carefully renovated and extended, traditional farmhouse with outbuildings set within 0.38 acre approx of mature grounds and enjoying exceptional views of Coulagh Bay, near the picturesque Eyeries Village, on the Beara Peninsula.

The house is carefully restored whilst retaining many of the original features of this unique home. The many features include bespoke finishes to kitchen and bathroom units, beamed and vaulted ceilings, original inglenook fireplace with stove inset, solar panels, wood and tile floors, double glazed windows and all rooms are individually decorated.

The property is set in a quiet, secluded location with 0.38 acre approximately of grounds laid out in a lawn, mature trees, shrubs and hedges creating an attractive space. There is also an original stone outbuilding located on the property.