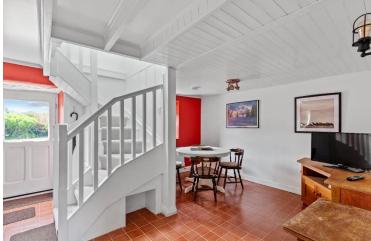

The house is carefully restored whilst retaining many of the original features of this unique home. The many features include bespoke finishes to kitchen and bathroom units, beamed and vaulted ceilings, original inglenook fireplace with stove inset, solar panels, wood and tile floors, double glazed windows and all rooms are individually decorated.

The accommodation includes living / dining room, kitchen, bedroom and guest bathroom on ground floor. The upstairs includes 2 generous double bedrooms and a superbly decorated bathroom with dual access.