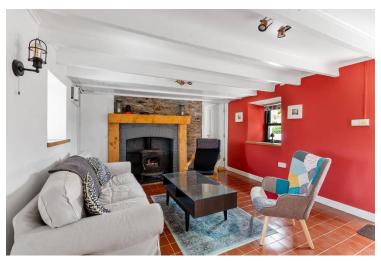

The house is carefully restored whilst retaining many of the original features of this unique home. The many features include bespoke finishes to kitchen and bathroom units, beamed and vaulted ceilings, original inglenook fireplace with stove inset, solar panels, wood and tile floors, double glazed windows and all rooms are individually decorated.

The accommodation includes living / dining room, kitchen, bedroom and guest bathroom on ground floor. The upstairs includes 2 generous double bedrooms and a superbly decorated bathroom with dual access.