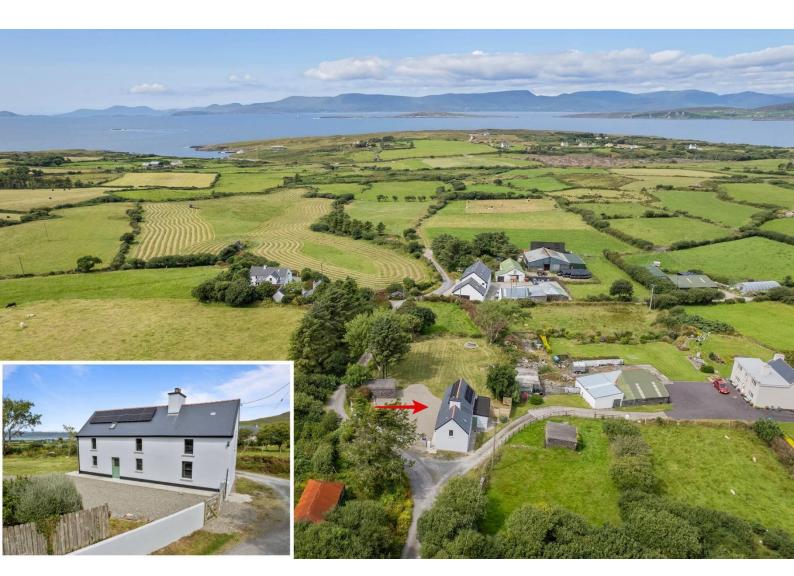

## For Sale Asking Price: €295,000

Sherry FitzGerald O'Neill

Copper Road Cottage, Ahabrock, Eyeries, Bantry, Co. Cork, P75 H248.

sherryfitz.ie

'Copper Road Cottage' is a carefully renovated and extended, traditional farmhouse with outbuildings set within 0.38 acre approx of mature grounds and enjoying exceptional views of Coulagh Bay, near the picturesque Eyeries Village, on the Beara Peninsula.

The property is set in a quiet, secluded location with 0.38 acre approximately of grounds laid out in a lawn, mature trees, shrubs and hedges creating an attractive space. There is also an original stone outbuilding located on the property.

Eyeries is a multi award-winning village and is just a little more than a 5-minute drive away. The shops, cafes, pubs, colourful street scape, gardens and play area add to the ambience of this unique West Cork location.

The Beara Peninsula is renowned for its walking trails along the Wild Atlantic Way that take in many historical and archaeological sites. The Beara Peninsula's principal town, Castletownbere is just a 10 minute drive and is one of Europe's premier hubs for fishing fleets. The waters around the harbour are ideal for sailing and fishing enthusiasts.