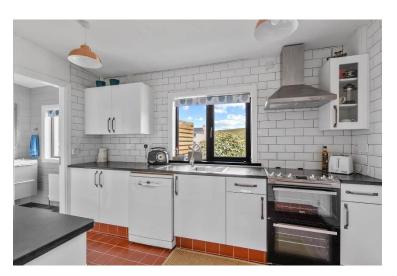

The house is carefully restored whilst retaining many of the original features of this unique home. The many features include bespoke finishes to kitchen and bathroom units, beamed and vaulted ceilings, original inglenook fireplace with stove inset, solar panels, wood and tile floors, double glazed windows and all rooms are individually decorated.

The accommodation includes living / dining room, kitchen, bedroom and guest bathroom on ground floor. The upstairs includes 2 generous double bedrooms and a superbly decorated bathroom with dual access.