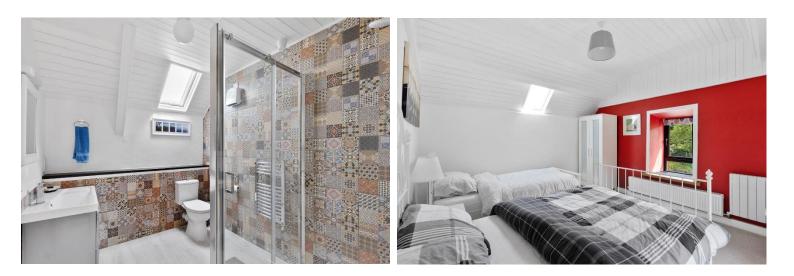

The house is carefully restored whilst retaining many of the original features of this unique home. The many features include bespoke finishes to kitchen and bathroom units, beamed and vaulted ceilings, original inglenook fireplace with stove inset, solar panels, wood and tile floors, double glazed windows and all rooms are individually decorated.

The accommodation includes living / dining room, kitchen, bedroom and guest bathroom on ground floor. The upstairs includes 2 generous double bedrooms and a superbly decorated bathroom with dual access.