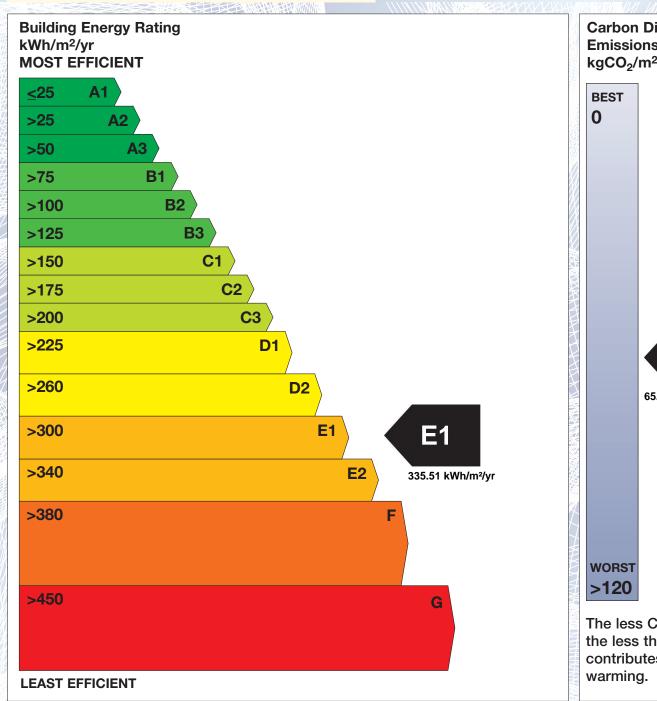

## BER for the building detailed below is:

**E1** 

'A' rated properties are the most energy efficient and will tend to have the lowest energy bills.

Carbon Dioxide (CO<sub>2</sub>) **Emissions Indicator** kgCO<sub>2</sub>/m<sup>2</sup>/yr Calculated annual CO2 emissions 65.97 kgCO<sub>2</sub>/m<sup>2</sup>/yr The less CO<sub>2</sub> produced, the less the dwelling contributes to global