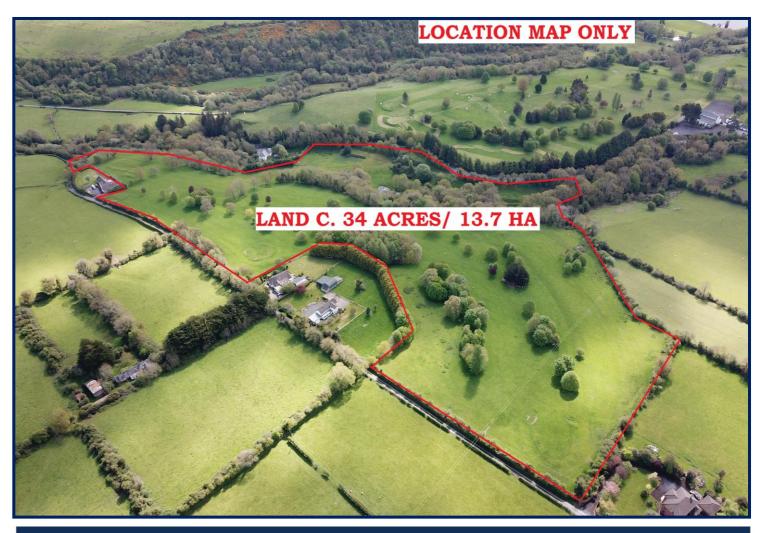

#### **LOCATION:**

Situated fronting the Ballinascorney Road R114 and the Ballymaice Lane between Oldbawn Cross and Brittas village c. 8 miles South of Dublin City Centre in this most scenic setting overlooking Dublin City in the foothills of the Dublin Mountains. The location is quiet and peaceful while still offering the convenience of local shops and amenities in nearby Tallaght, Saggart & Citywest located only minutes away.

#### **DESCRIPTION:**

Land c. 34 Acres/ 13.7 Hectares laid out in two division with good road frontage to two roads, the lands are of good quality and part of the lands were formally used as a golf course. Perched on an elevated site which offers uninterrupted views over Dublin City and Howth on a clear day.