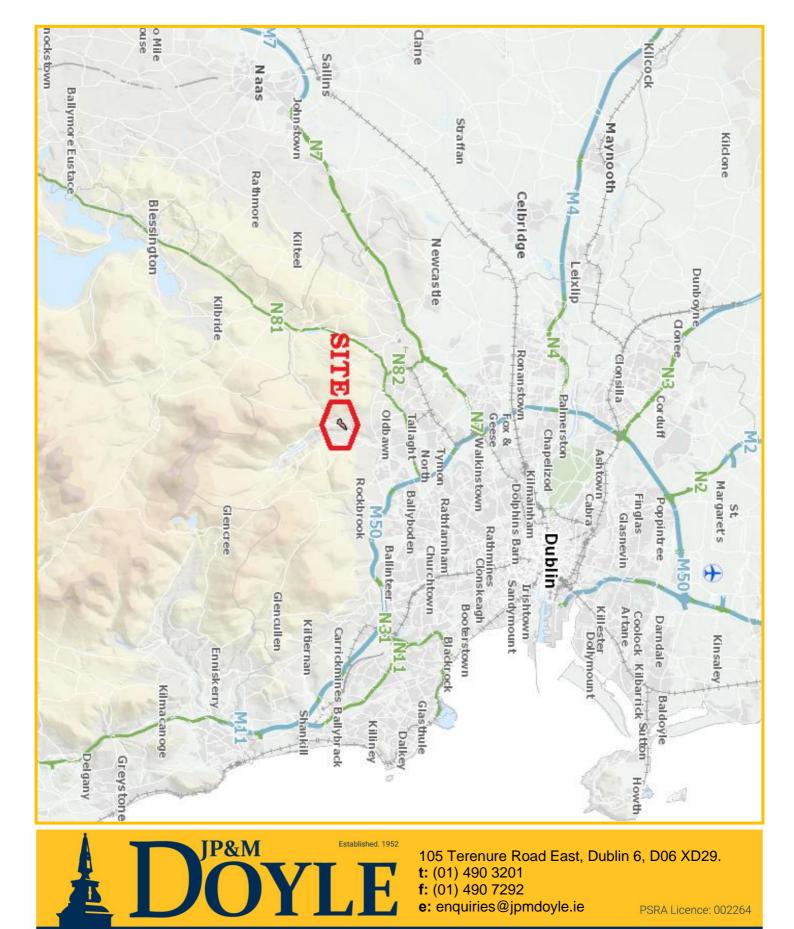

#### **LOCATION:**

Situated fronting the Ballinascorney Road R114 and the Ballymaice Lane between Oldbawn Cross and Brittas village c. 8 miles South of Dublin City Centre in this most scenic setting overlooking Dublin City in the foothills of the Dublin Mountains. The location is quiet and peaceful while still offering the convenience of local shops and amenities in nearby Tallaght, Saggart & Citywest located only minutes away.