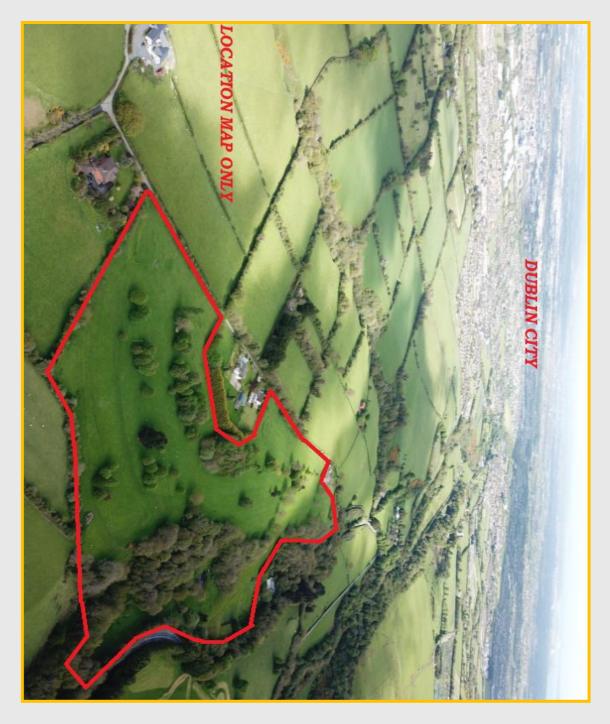

#### **LOCATION:**

Situated fronting the Ballinascorney Road R114 and the Ballymaice Lane between Oldbawn Cross and Brittas village c. 8 miles South of Dublin City Centre in this most scenic setting overlooking Dublin City in the foothills of the Dublin Mountains. The location is quiet and peaceful while still offering the convenience of local shops and amenities in nearby Tallaght, Saggart & Citywest located only minutes away.

#### **DESCRIPTION:**

Land c. 34 Acres/ 13.7 Hectares laid out in two division with good road frontage to two roads, the lands are of good quality and part of the lands were formally used as a golf course. Perched on an elevated site which offers uninterrupted views over Dublin City and Howth on a clear day.