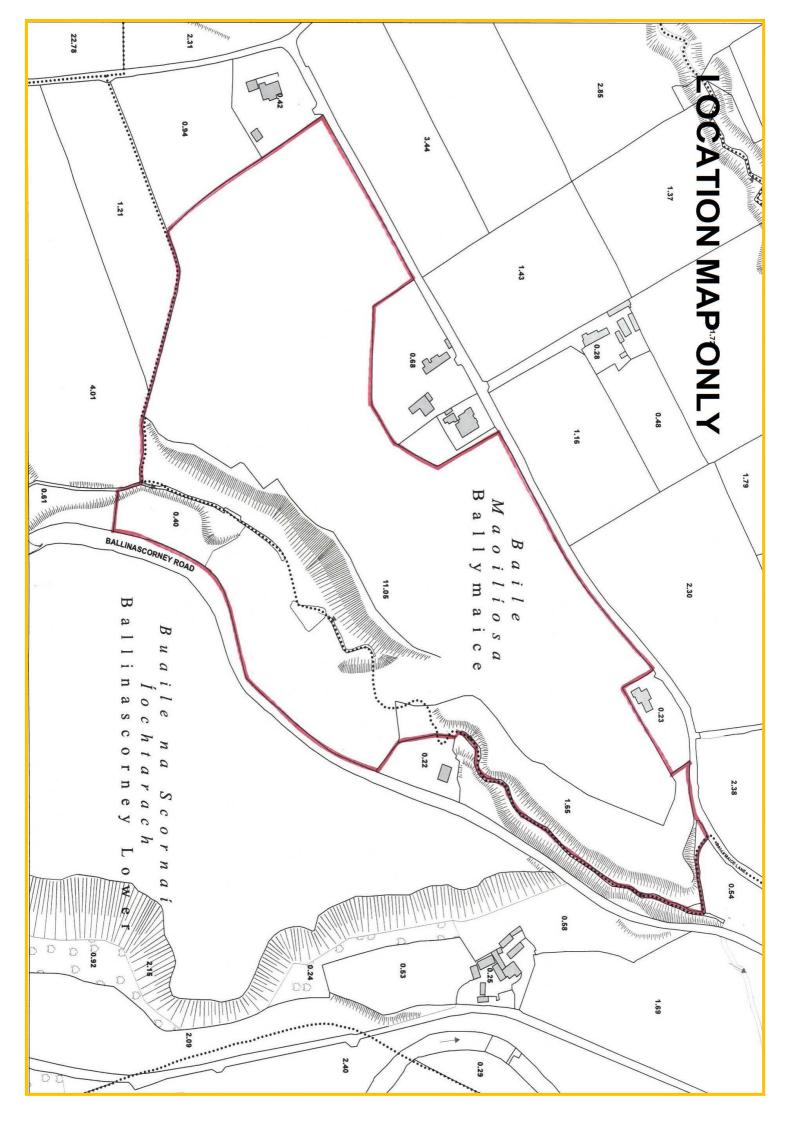

#### **LOCATION:**

Situated fronting the Ballinascorney Road R114 and the Ballymaice Lane between Oldbawn Cross and Brittas village c. 8 miles South of Dublin City Centre in this most scenic setting overlooking Dublin City in the foothills of the Dublin Mountains. The location is quiet and peaceful while still offering the convenience of local shops and amenities in nearby Tallaght, Saggart & Citywest located only minutes away.

#### **DESCRIPTION:**

Land c. 34 Acres/ 13.7 Hectares laid out in two division with good road frontage to two roads, the lands are of good quality and part of the lands were formally used as a golf course. Perched on an elevated site which offers uninterrupted views over Dublin City and Howth on a clear day.