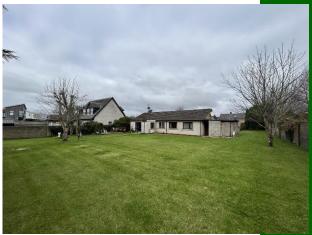

## Fairview, Bloodmill Road, Limerick

# Price €425,000

GVM present to the market this beautifully appointed four bedroom bungalow situated in this hugely popular, established and very convenient location within a 10 minute drive of Limerick city centre. There are wonderful local amenities within walking distance such as Childers Road Retail Park, Parkway Shopping Centre, Claughaun GAA Club, the new Bon Secours Private Hospital, Educate Together Secondary School and St Bridgets Primary School.

There are also excellent local Creche facilities together with chic coffee shops, restaurants, gyms and welcoming gastro pubs. Public transport is also readily available together with easy access to the Motorway. This property has been maintained to a very good standard offering very well proportioned and bright living and bedroom accommodation. There is extensive off street parking with a deep and spacious front driveway complimented by an extensive site extending to Circa 0.5 st acres. An ideal home at an attractive price point for first time buyers, right sizers or investors. This property offers the perfect blend of comfort and convenience—don't miss out! Contact us today to arrange a viewing.