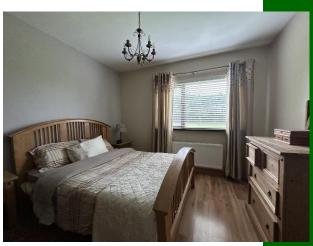

#### **Rooms:**

**Entrance hallway** Timber flooring.

**Sitting/dining room** Carpet flooring. T.V point. Open fireplace. 6.8m (22'4") x 4.7m (15'5")

**Bedroom 1** Double room. Carpet flooring. Built in wardrobes. 4m (13'1") x 3.3m (10'10")

**Bedroom 2** Double room. Carpet flooring. Built in wardrobes. 4.3m (14'1") x 3.4m (11'2")

**Bedroom 3** Laminated flooring. Double room. Built in wardrobes. 3.4m (11'2") x 3.3m (10'10")

**Bedroom 4** Laminated flooring. Built in wardrobes. 2.9m (9'6") x 2.8m (9'2")