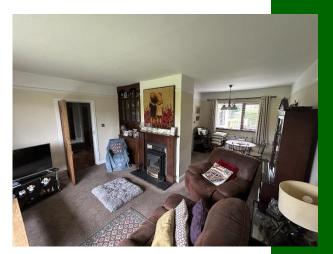

#### **Rooms:**

**Entrance hallway** Timber flooring.

**Sitting/dining room** Carpet flooring. T.V point. Open fireplace. 6.8m (22'4") x 4.7m (15'5")

**Bedroom 1** Double room. Carpet flooring. Built in wardrobes. 4m (13'1") x 3.3m (10'10")