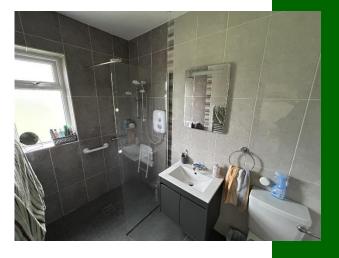

**Shower room** Fully tiled. Mira Shower.

2.6m (8'6") x 1.6m (5'3")

**Toilet** W.C & whb. 1.5m (4'11") x 0.7m (2'4")

KitchenTiled flooring. Fully fitted.

5.5m (18'1") x 3.7m (12'2")

Garage attached