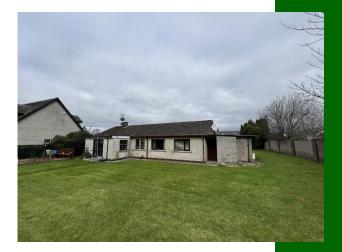

## Fairview, Bloodmill Road, Limerick

# Price €425,000

GVM present to the market this beautifully appointed four bedroom bungalow situated in this hugely popular, established and very convenient location within a 10 minute drive of Limerick city centre. There are wonderful local amenities within walking distance such as Childers Road Retail Park, Parkway Shopping Centre, Claughaun GAA Club, the new Bon Secours Private Hospital, Educate Together Secondary School and St Bridgets Primary School.

There are also excellent local Creche facilities together with chic coffee shops, restaurants, gyms and welcoming gastro pubs. Public transport is also readily available together with easy access to the Motorway. This property has been maintained to a very good standard offering very well proportioned and bright living and bedroom accommodation. There is extensive off street parking with a deep and spacious front driveway complimented by an extensive site extending to Circa 0.5 st acres. An ideal home at an attractive price point for first time buyers, right sizers or investors. This property offers the perfect blend of comfort and convenience—don't miss out! Contact us today to arrange a viewing.