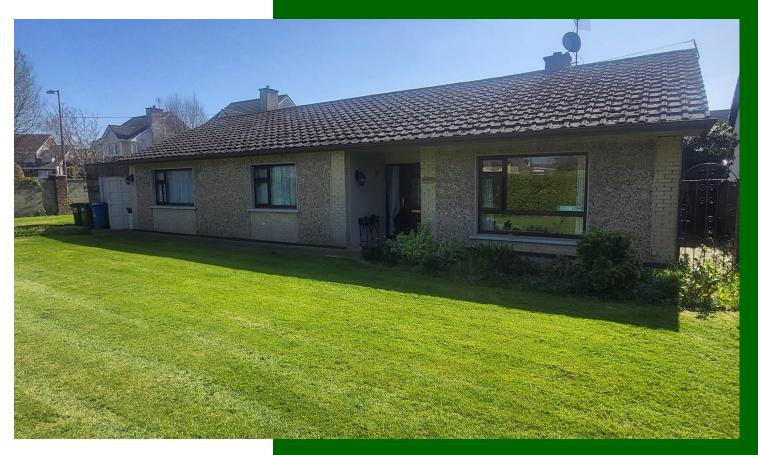

## Fairview, Bloodmill Road, Limerick

# Price €425,000

GVM present to the market this beautifully appointed four bedroom bungalow situated in this hugely popular, established and very convenient location within a 10 minute drive of Limerick city centre. There are wonderful local amenities within walking distance such as Childers Road Retail Park, Parkway Shopping Centre, Claughaun GAA Club, the new Bon Secours Private Hospital, Educate Together Secondary School and St Bridgets Primary School.

There are also excellent local Creche facilities together with chic coffee shops, restaurants, gyms and welcoming gastro pubs. Public transport is also readily available together with easy access to the Motorway. This property has been maintained to a very good standard offering very well proportioned and bright living and bedroom accommodation. There is extensive off street parking with a deep and spacious front driveway complimented by an extensive site extending to Circa 0.5 st acres. An ideal home at an attractive price point for first time buyers, right sizers or investors. This property offers the perfect blend of comfort and convenience—don't miss out! Contact us today to arrange a viewing.