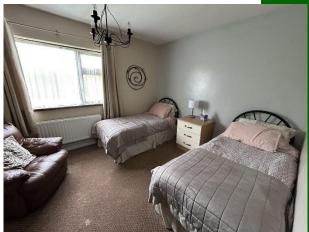

**Bedroom 2** Double room. Carpet flooring. Built in wardrobes. 4.3m (14'1") x 3.4m (11'2")

**Bedroom 3** Laminated flooring. Double room. Built in wardrobes. 3.4m (11'2") x 3.3m (10'10")

**Bedroom 4** Laminated flooring. Built in wardrobes. 2.9m (9'6") x 2.8m (9'2")