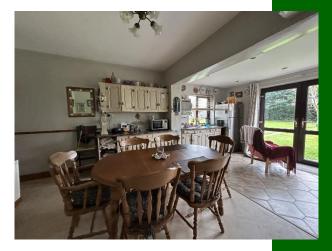

**Shower room** Fully tiled. Mira Shower.

2.6m (8'6") x 1.6m (5'3")

**Toilet** W.C & whb. 1.5m (4'11") x 0.7m (2'4")

KitchenTiled flooring. Fully fitted.

5.5m (18'1") x 3.7m (12'2")

Garage attached