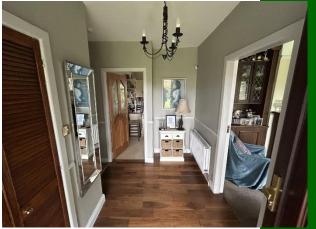

#### **Rooms:**

**Entrance hallway** Timber flooring.

**Sitting/dining room** Carpet flooring. T.V point. Open fireplace. 6.8m (22'4") x 4.7m (15'5")

**Bedroom 1** Double room. Carpet flooring. Built in wardrobes. 4m (13'1") x 3.3m (10'10")