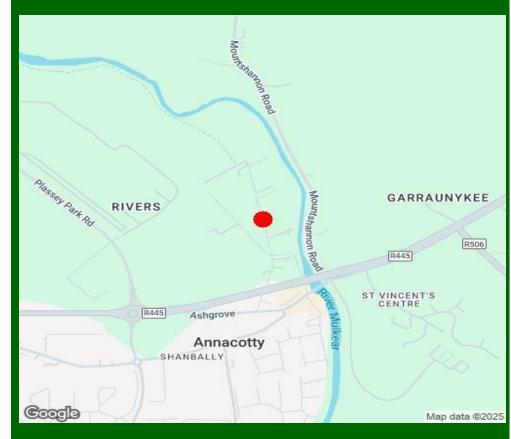

#### **Property Directions:**

No Eircode. located on the main Limerick/Dublin Road directly on the left hand side directly across the road from Annacotty village. GVM sign thereon.