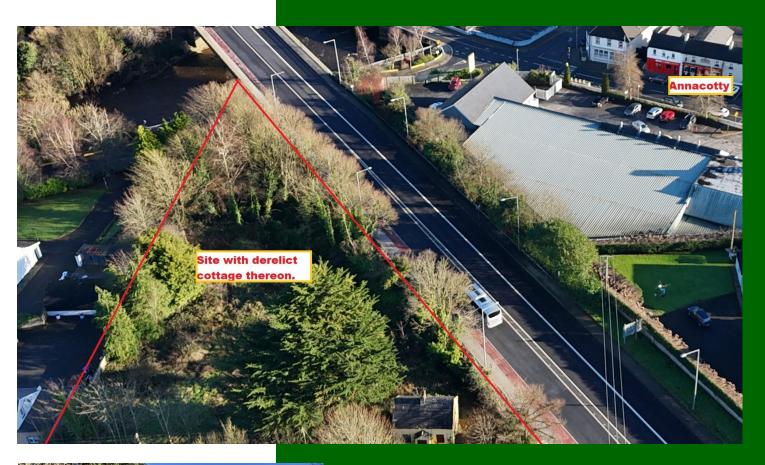

# **Guide Price €150,000**

GVM announce to the market a wonderful opportunity to acquire a derelict cottage with the benefit of full planning permission approved in December 2023 for the construction of two storey detached residence and garage. (Planning ref no 23/135). The style of the proposed two residence is very chic and contemporary in keeping with modern day living requirements.

This could be changed or resized if required. This overall site extends to Circa 0.254 hectares (0.62 acres) and enjoys frontage to Mulcair Drive and the old main Dublin Road (R445).

This is a unique opportunity to acquire a "shovel ready" site in one of Limericks most sought after locations a very short walk from all the much acclaimed local amenities. Just a few minutes drive away is The University of Limerick, Plassey Technological Park, renowned primary and secondary schools, a recreation park, great shops, gyms, chic coffee shops and welcoming gastro pubs and restaurants.

#### **Property Directions:**

No Eircode. located on the main Limerick/Dublin Road directly on the left hand side directly across the road from Annacotty village. GVM sign thereon.