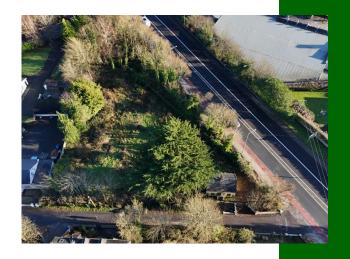

This could be changed or resized if required. This overall site extends to Circa 0.254 hectares (0.62 acres) and enjoys frontage to Mulcair Drive and the old main Dublin Road (R445).

This is a unique opportunity to acquire a "shovel ready" site in one of Limericks most sought after locations a very short walk from all the much acclaimed local amenities. Just a few minutes drive away is The University of Limerick, Plassey Technological Park, renowned primary and secondary schools, a recreation park, great shops, gyms, chic coffee shops and welcoming gastro pubs and restaurants.

### **Features:**

- Full planning approved and very much shovel ready
- Magnificent location
- Sensible price point
- Good frontage
- Within 5 minutes walk of Annacotty
- Inspection recommended