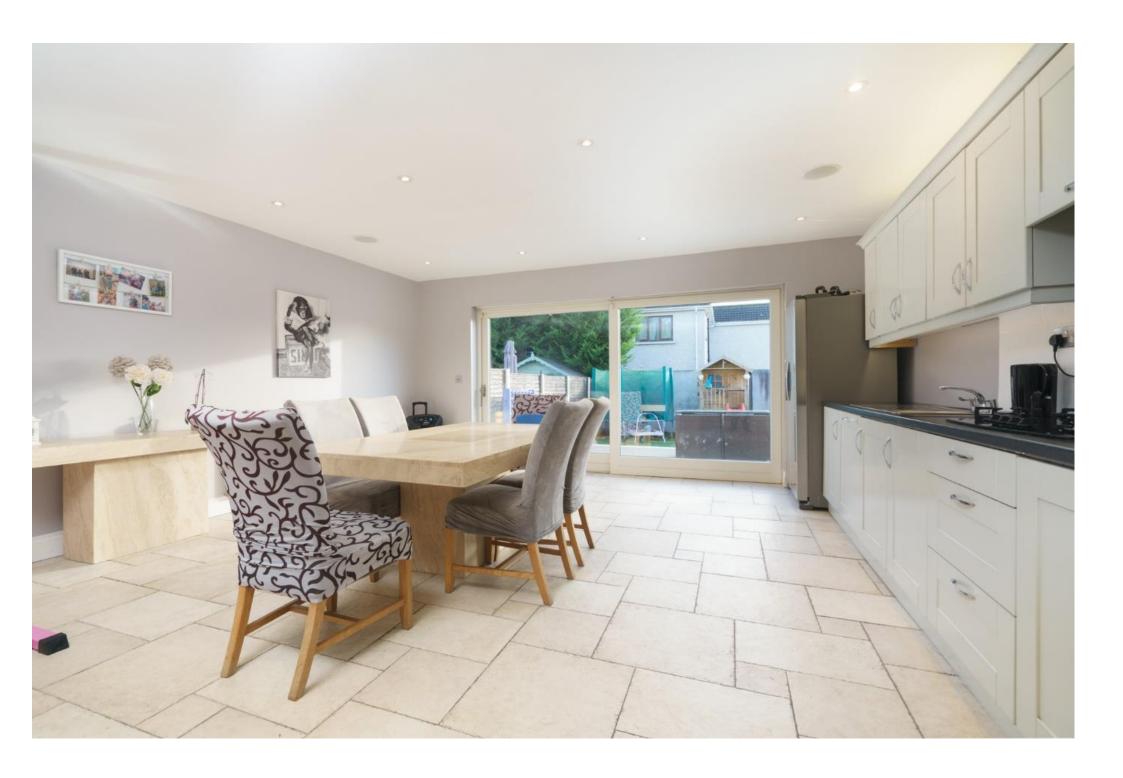

The heart of the house is in the kitchen, this space is a super & acts as a dining & second living room, there is a large sliding door which gives access to the rear garden which has a patio & Astroturf lawn making it maintenance free. The kitchen space also has a utility room which is plumbed.