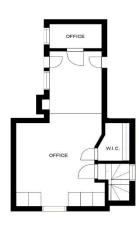

Upstairs there is three bedrooms, The master has a walk-in wardrobe & ensuite. There is also a newly renovated family bathroom. The attic has also been converted & offers a fine attic room / home office. This is a rare opportunity to purchase a large family home in walk in condition.