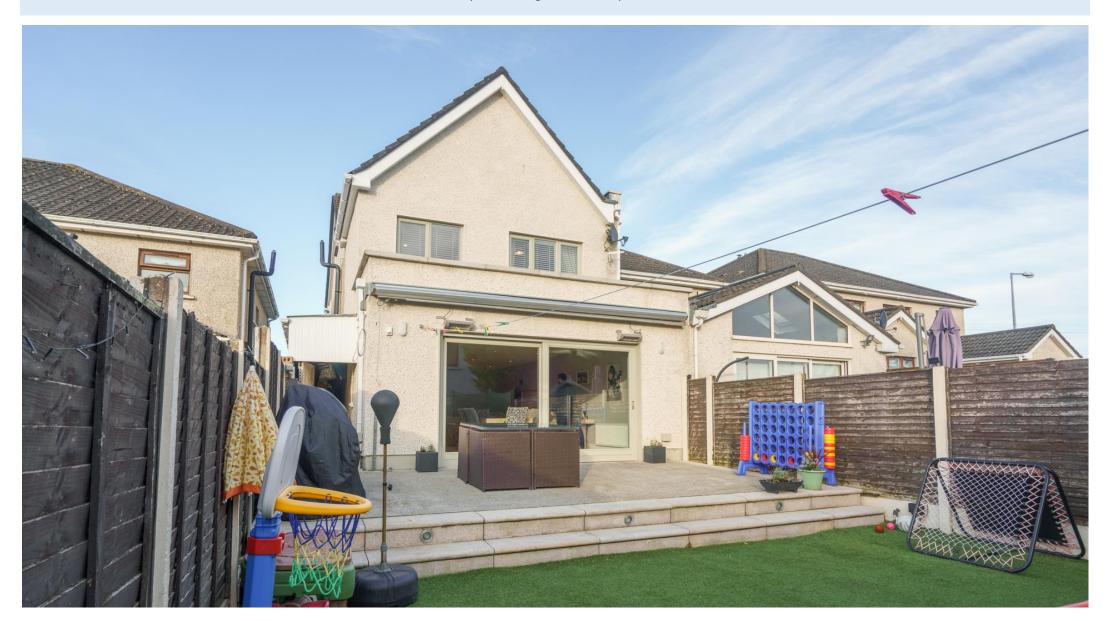

The heart of the house is in the kitchen, this space is a super & acts as a dining & second living room, there is a large sliding door which gives access to the rear garden which has a patio & Astroturf lawn making it maintenance free. The kitchen space also has a utility room which is plumbed.