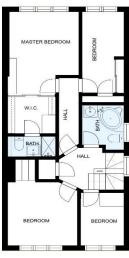

Upstairs there is three bedrooms, The master has a walk-in wardrobe & ensuite. There is also a newly renovated family bathroom. The attic has also been converted & offers a fine attic room / home office. This is a rare opportunity to purchase a large family home in walk in condition.