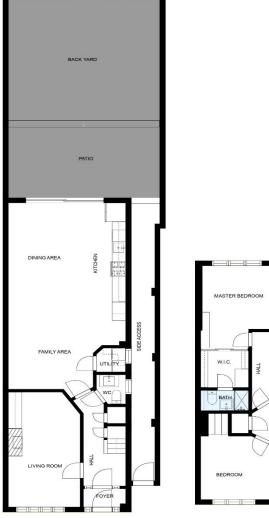

# **Description:**

No. 4 is a fine property which has been substantially extended & upgraded. The property extends to c. 177.12.mts / 1906sq.ft & has a stylish entrance porch and ample parking to two cars. Upon entering you are met with a neat entrance hall which gives access to the front living family living room, there is understairs storage & a clever family bathroom.

The heart of the house is in the kitchen, this space is a super & acts as a dining & second living room, there is a large sliding door which gives access to the rear garden which has a patio & Astroturf lawn making it maintenance free. The kitchen space also has a utility room which is plumbed.

Upstairs there is three bedrooms, The master has a walk-in wardrobe & ensuite. There is also a newly renovated family bathroom. The attic has also been converted & offers a fine attic room / home office. This is a rare opportunity to purchase a large family home in walk in condition.