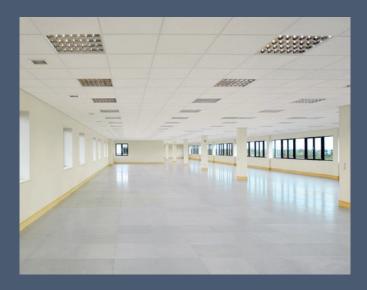

# **KEY FEATURES**

- VRV Heating and Air Conditioning System
- A3 BER Energy Rating
- Raised Access Floor
- Suspended Ceiling with LED Lighting
- Tilt and Turn Windows
- Fully Fitted Tea Stations
- Fibre Optic Broadband
- High Speed Passenger Lift
- Unlimited 24 Hour Supervised Access
- Video Entry and Swipe Card Access Control System
- CCTV Security, Intruder and Fire Alarm Systems
- Fitness Centre & Shower Facilities
- Reception & Meeting Room Facilities
- Designated Covered Smoking Facilities
- Car & Bicycle Parking Facilities
- Adjacent to a QBC Bus Corridor
- Low Service Charge
- On site Management