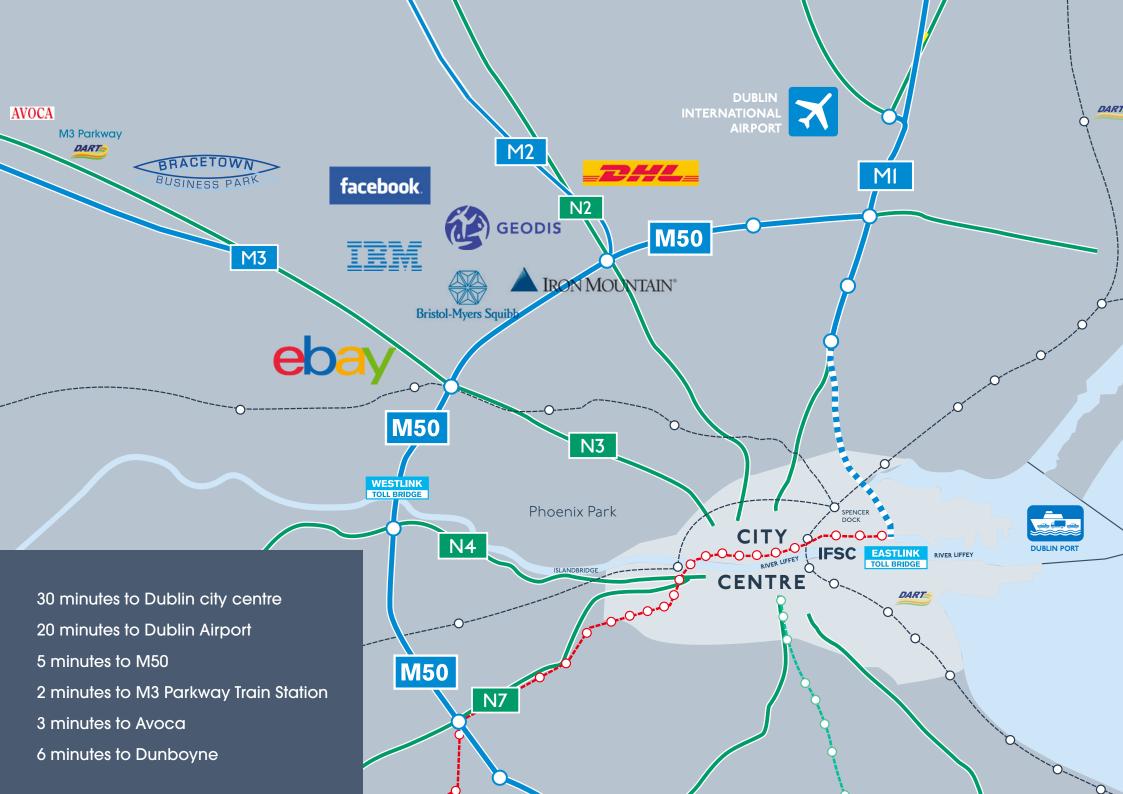

Staff can enjoy an array of local amenities & various transport options nearby

| Description  | Sqm      | Sqff   |
|--------------|----------|--------|
| Ground Floor | 867.71   | 9,340  |
| First Floor  | 886.29   | 9,540  |
| Second Floor | 886.29   | 9,540  |
| Total        | 2,640.29 | 28,420 |