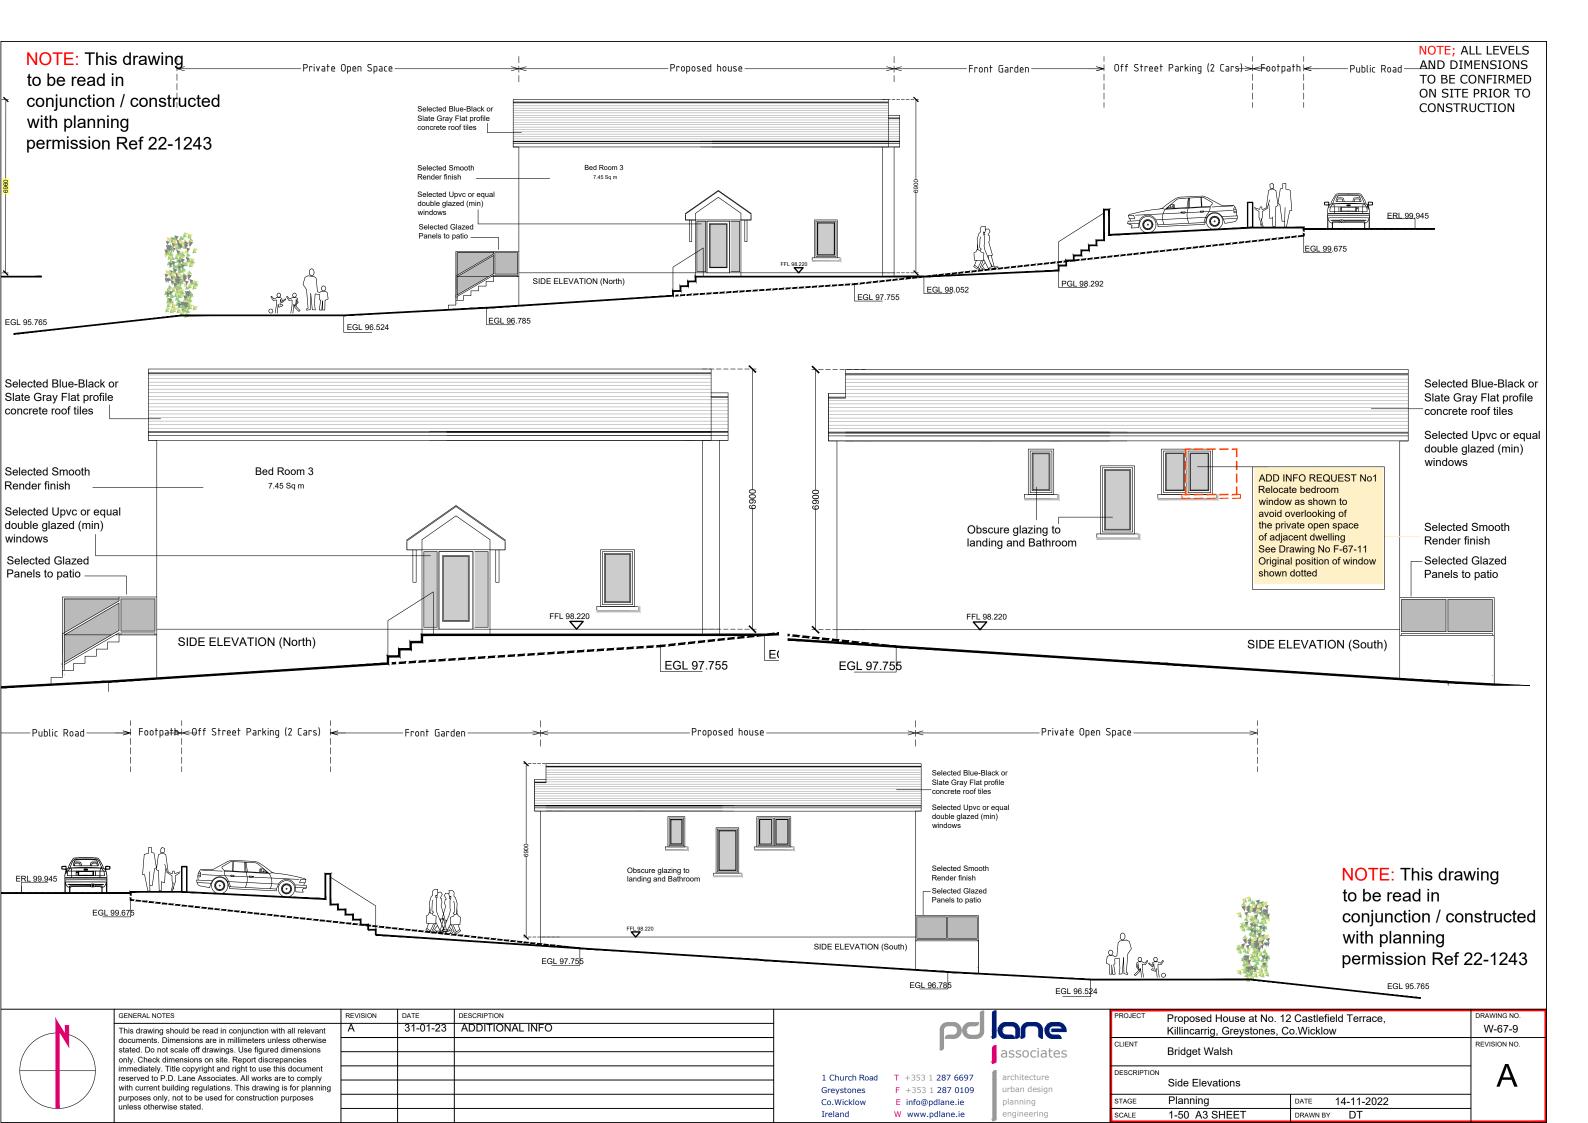

NOTE; ALL LEVELS AND DIMENSIONS TO BE CONFIRMED ON SITE PRIOR TO CONSTRUCTION

W-67

REVISION NO.



GENERAL NOTES

This drawing should be read in conjunction with all relevant documents. Dimensions are in millimeters unless otherwise stated. Do not scale off drawings. Use figured dimensions only. Check dimensions on site. Report discrepancies immediately. Title copyright and right to use this document reserved to P.D. Lane Associates. All works are to comply with current building regulations. This drawing is for planning purposes only, not to be used for construction purposes unless otherwise stated.



W www.pdlane.ie

Ireland

| PROJECT     | Proposed House at No. 12 Castlefield Terrace,<br>Killincarrig, Greystones, Co.Wicklow |                 |
|-------------|-------------------