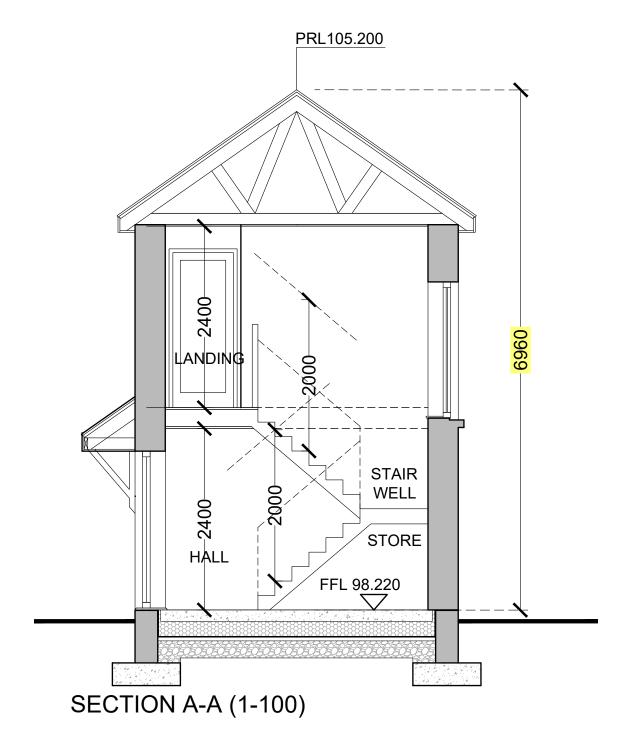

NOTE; ALL LEVELS AND DIMENSIONS TO BE CONFIRMED ON SITE PRIOR TO CONSTRUCTION

W-67

REVISION NO.

GENERAL NOTES

This drawing should be read in conjunction with all relevant documents. Dimensions are in millimeters unless otherwise stated. Do not scale off drawings. Use figured dimensions only. Check dimensions on site. Report discrepancies immediately. Title copyright and right to use this document reserved to P.D. Lane Associates. All works are to comply with current building regulations. This drawing is for planning purposes only, not to be used for construction purposes unless otherwise stated.

W www.pdlane.ie

Ireland

| PROJECT     | Proposed House at No. 12 Castlefield Terrace,<br>Killincarrig, Greystones, Co.Wicklow |                 |
|-------------|---------------------------------------------------------------------------------------|-----------------|
| CLIENT      | Bridget Walsh                                                                         |                 |
| DESCRIPTION |                                                                                       |                 |
|             | Sections                                                                              |                 |
| STAGE       | Planning                                                                              | DATE 14-11-2022 |
| SCALE       | 1-50 A3 SHEET                                                                         | DRAWN BY DT     |