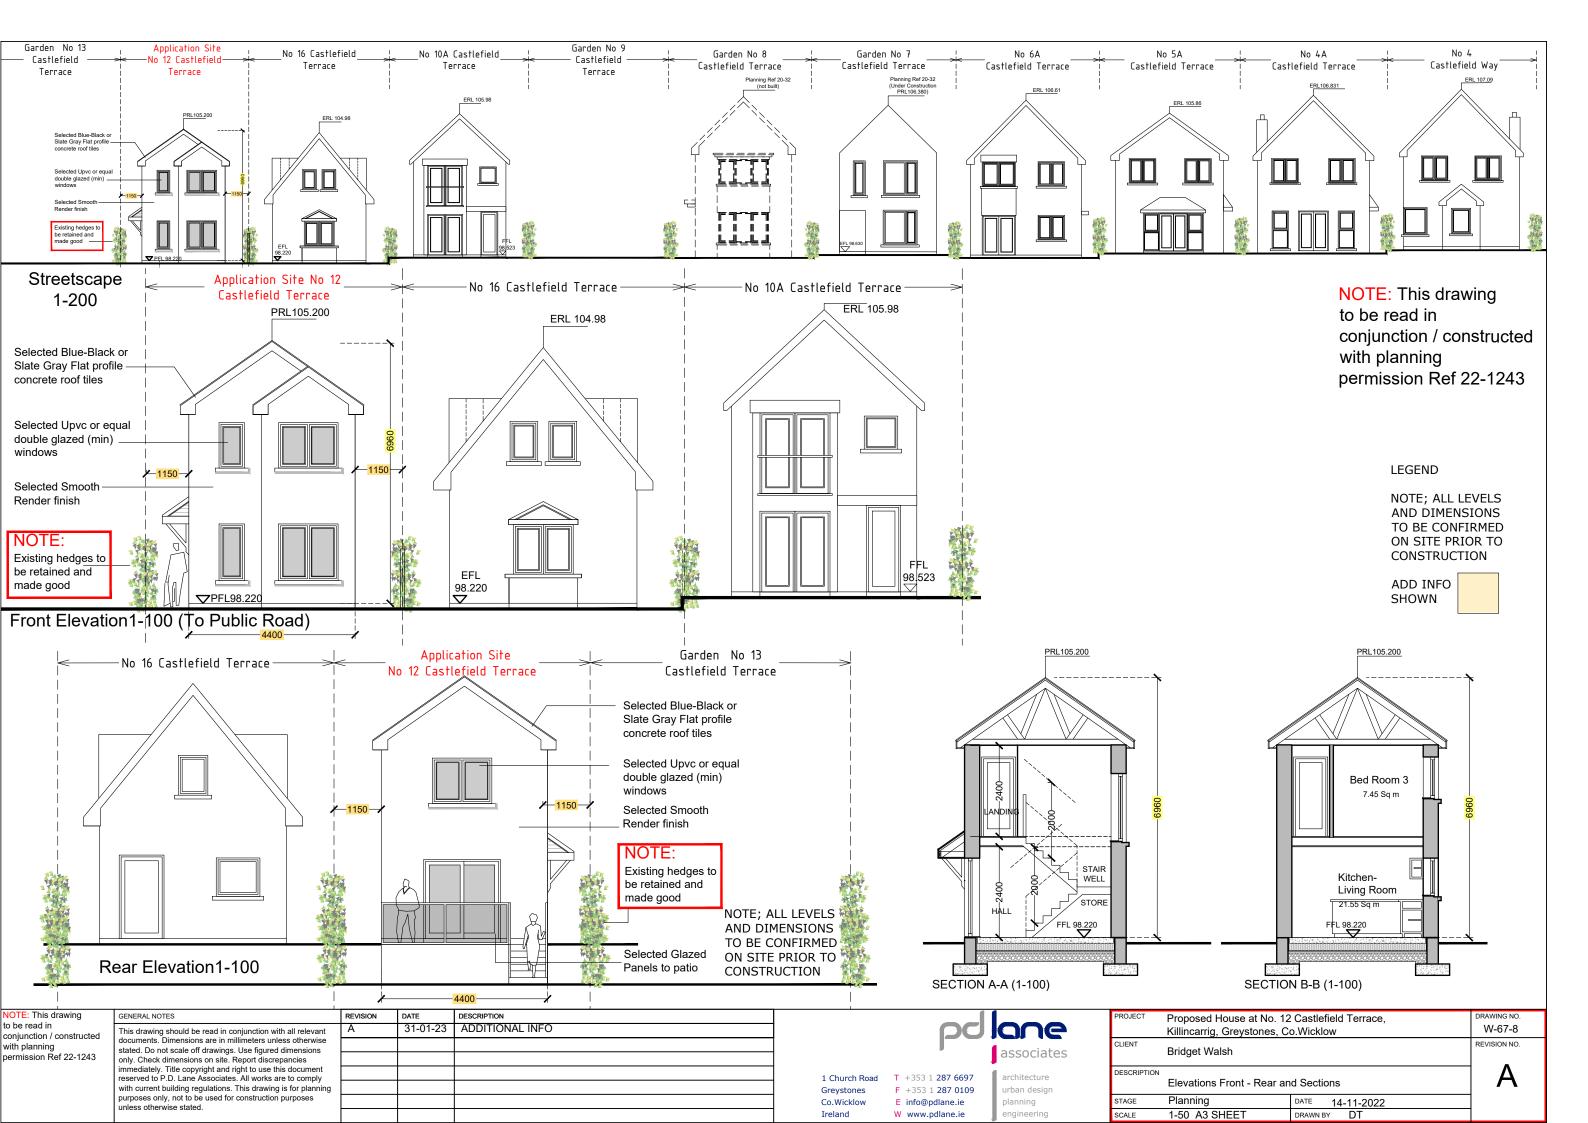

NOTE; ALL LEVELS AND DIMENSIONS TO BE CONFIRMED ON SITE PRIOR TO CONSTRUCTION

W-67

REVISION NO.



GENERAL NOTES

This drawing should be read in conjunction with all relevant documents. Dimensions are in millimeters unless otherwise stated. Do not scale off drawings. Use figured dimensions only. Check dimensions on site. Report discrepancies immediately. Title copyright and right to use this document reserved to P.D. Lane Associates. All works are to comply with current building regulations. This drawing is for planning purposes only, not to be used for construction purposes unless otherwise stated.



W www.pdlane.ie

Ireland

| PROJECT     | Proposed House at No. 12 Castlefield Terrace,<br>Killincarrig, Greystones, Co.Wicklow |                 |
|-------------|-----------------