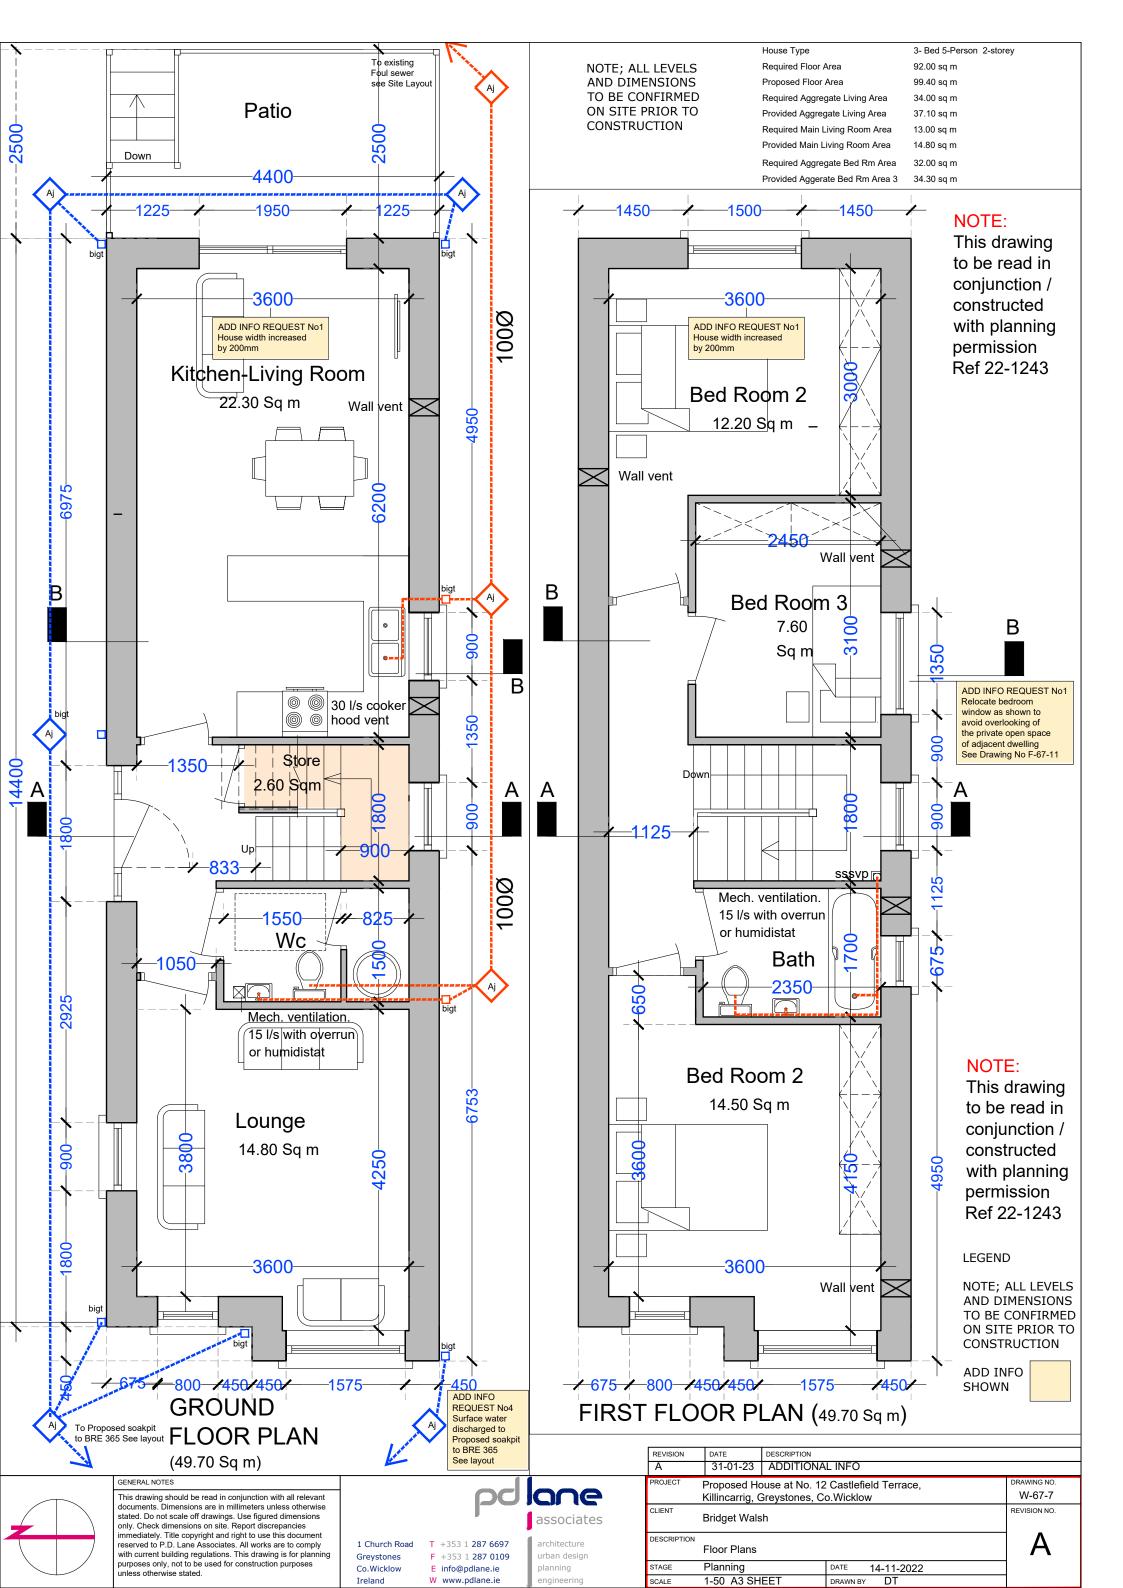

NOTE; ALL LEVELS AND DIMENSIONS TO BE CONFIRMED ON SITE PRIOR TO CONSTRUCTION

W-67

REVISION NO.



GENERAL NOTES

This drawing should be read in conjunction with all relevant documents. Dimensions are in millimeters unless otherwise stated. Do not scale off drawings. Use figured dimensions only. Check dimensions on site. Report discrepancies immediately. Title copyright and right to use this document reserved to P.D. Lane Associates. All works are to comply with current building regulations. This drawing is for planning purposes only, not to be used for construction purposes unless otherwise stated.



W www.pdlane.ie

Ireland

| PROJECT     | Proposed House at No. 12 Castlefield Terrace,<br>Killincarrig, Greystones, Co.Wicklow |                 |
|-------------|---------------