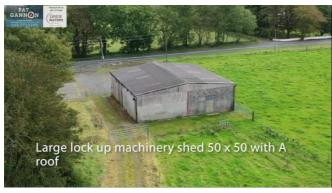

Licence No: 003442 Auctioneer Valuer Estate Agent

# "Victoria Farms" Pattenspark, Ballyhaunis, Co. Mayo.

# c.59 ACRE NON~RESIDENTIAL FARM

For Sale By Private Treaty

This is a fine holding of c.59 Acres with excellent frontage in a superb location and includes a modern slatted shed with handling facilities.





**SOLICITOR:** Mary Frances Fahy, Station Rd, Ballaghadereen, Co. Roscommon. Ph: 094 986 0007

























Note: this was part of an 85 Acre holding – c.26 acres are sold.

This is a fine roadside holding on the outskirts of Ballyhaunis. It is extremely well maintained, fully paddocked and with good internal roadway access to every field.

There is a fine yard on which there is very modern slatted accommodation for in excess of 100 adult cattle together with good handling facilities.

This has been recognized as a showpiece farm for many years with outstanding suckler cows and premium young breeding stock on the grazing platform.

**Note**: There are substantial sand deposits in a section of the farm with a full detailed study and report available for any interested party on request.





VIDEO LINK

#### LOCATION

These lands are located approx. 2.5km on the main road from Ballyhaunis an