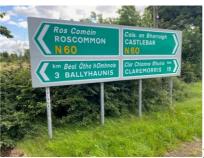

#### LOCATION

These lands are located approx. 2.5km on the main road from Ballyhaunis and 15½ km from Claremorris

For Sale Signs Up!