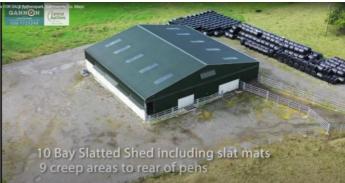

There is a fine yard on which there is very modern slatted accommodation for in excess of 100 adult cattle together with good handling facilities.

This has been recognized as a showpiece farm for many years with outstanding suckler cows and premium young breeding stock on the grazing platform.