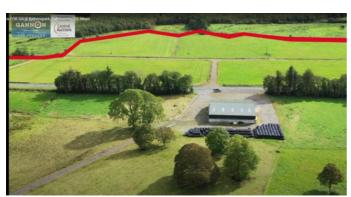

There is a fine yard on which there is very modern slatted accommodation for in excess of 100 adult cattle together with good handling facilities.

This has been recognized as a showpiece farm for many years with outstanding suckler cows and premium young breeding stock on the grazing platform.

#### **OUTBUILDINGS**