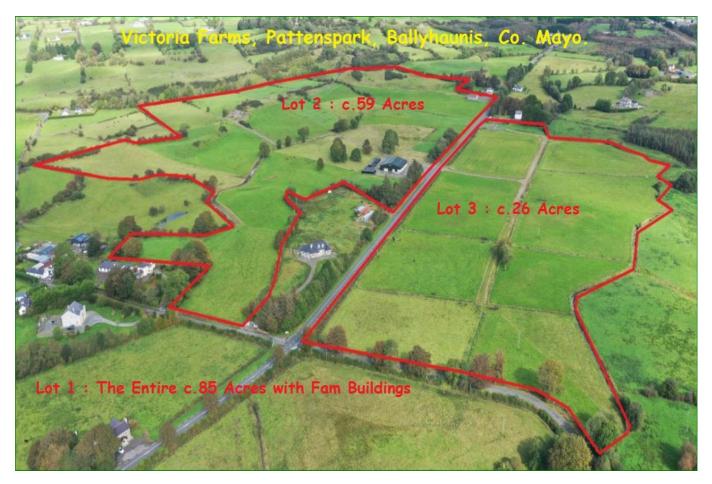

# "Victoria Farms" Pattenspark, Ballyhaunis, Co. Mayo.

# c.59 ACRE NON~RESIDENTIAL FARM

For Sale By Private Treaty

This is a fine holding of c.59 Acres with excellent frontage in a superb location and includes a modern slatted shed with handling facilities.

**SOLICITOR:** Mary Frances Fahy, Station Rd, Ballaghadereen, Co. Roscommon. Ph: 094 986 0007

Note: this was part of an 85 Acre holding – c.26 acres are sold.

This is a fine roadside holding on the outskirts of Ballyhaunis. It is extremely well maintained, fully paddocked and with good internal roadway access to every field.