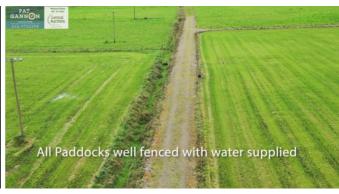

**SOLICITOR:** Mary Frances Fahy, Station Rd, Ballaghadereen, Co. Roscommon. Ph: 094 986 0007

Note: this was part of an 85 Acre holding – c.26 acres are sold.

This is a fine roadside holding on the outskirts of Ballyhaunis. It is extremely well maintained, fully paddocked and with good internal roadway access to every field.