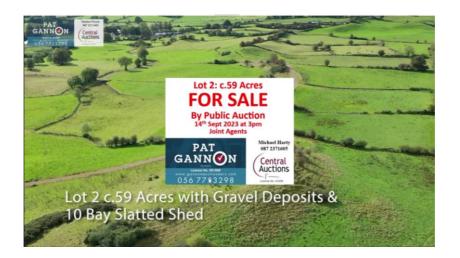

# c.59 ACRE NON~RESIDENTIAL FARM

For Sale By Private Treaty

This is a fine holding of c.59 Acres with excellent frontage in a superb location and includes a modern slatted shed with handling facilities.

**Note**: There are substantial sand deposits in a section of the farm with a full detailed study and report available for any interested party on request.

VIDEO LINK