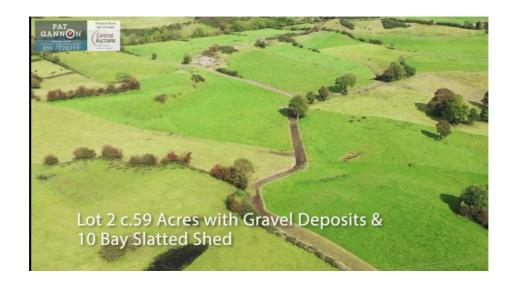

# c.59 ACRE NON~RESIDENTIAL FARM

For Sale By Private Treaty

This is a fine holding of c.59 Acres with excellent frontage in a superb location and includes a modern slatted shed with handling facilities.

**Note**: There are substantial sand deposits in a section of the farm with a full detailed study and report available for any interested party on request.

VIDEO LINK