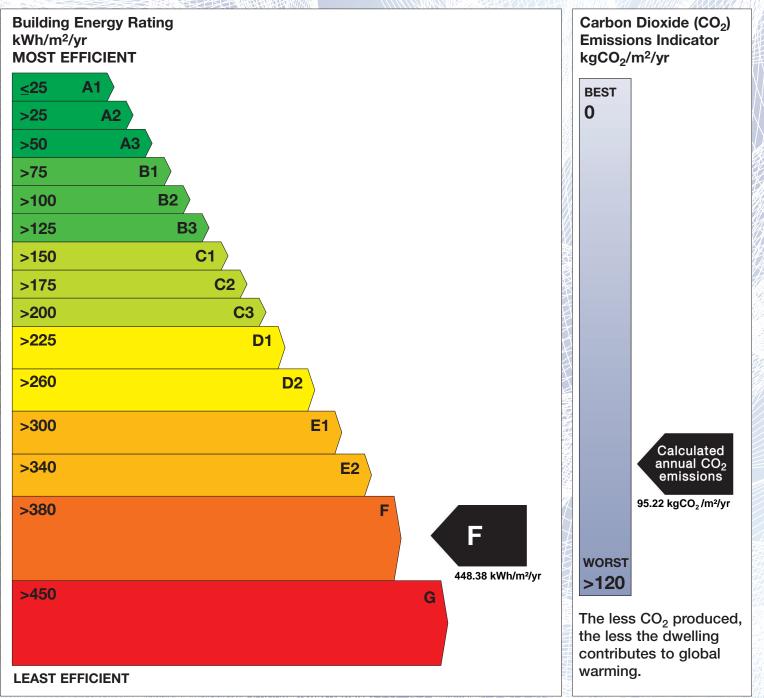

## **Building Energy Rating (BER)**

| BER for the buildi  | ng detailed below is:                           | F     |
|---------------------|-------------------------------------------------|-------|
| Address             | COROFIN<br>TORQUAY ROAD<br>FOXROCK<br>DUBLIN 18 |       |
| BER Number          | 107399099                                       |       |
| Date of Issue       | 13/03/2015                                      |       |
| Valid Until         | 13/03/2025                                      |       |
| Assessor Number     | 103001                                          |       |
| Assessor Company No | 103001                                          | RUNIN |

The Building Energy Rating (BER) is an indication of the energy performance of this dwelling. It covers energy use for space heating, water heating, ventilation and lighting, calculated on the basis of standard occupancy. It is expressed as primary energy use per unit floor area per year (kWh/m<sup>2</sup>/yr).

'A' rated properties are the most energy efficient and will tend to have the lowest energy bills.

**IMPORTANT:** This BER is calculated on the basis of data provided to and by the BER Assessor, and using the version of the assessment software quoted below. A future BER assigned to this dwelling may be different, as a result of changes to the dwelling or to the assessment software.