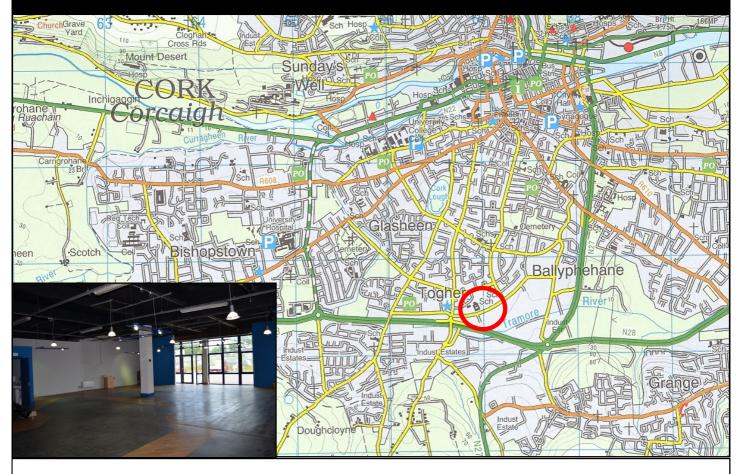

### Location:

The property is located to the front of the Tramore Commercial Park facing onto Tramore Road. This established Commercial Park is conveniently situated just 0.5 kms from the South Ring Road and approximately 3 kms south of Cork city centre. With an 80% occupancy rate in the current climate and very low turnover of tenants this business location is a proven success.

#### **Description:**

The property is currently fitted out to a high standard for showroom use. The property comprises of the main showroom area, a workshop, office, stores and ladies & gents toilets. The unit has a full height glazed frontage, plastered & painted walls, tiled floors and 250kw spot lighting.