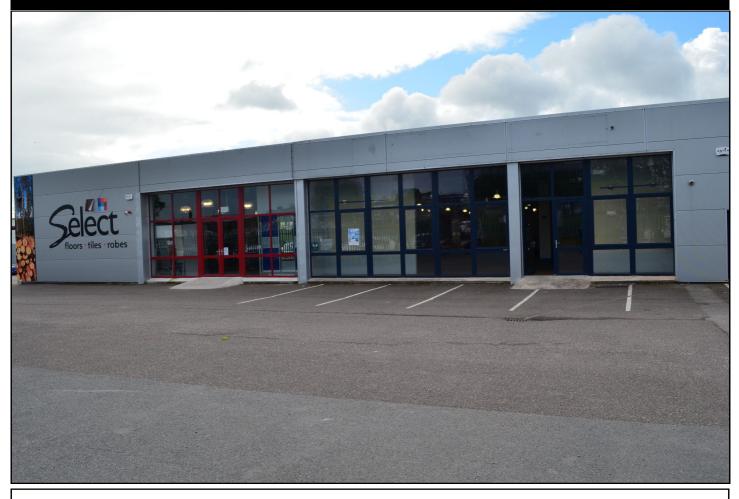

### Showroom Unit, Tramore Commercial Park, Tramore Road, Cork.

> A high profile commercial / showroom unit with approx. 3,750 sq. ft. of ground floor space.

> Suitable for a multitude of different uses (subject to planning).

- The property is situated in the ever popular Tramore Commercial Park with excellent access to Cork City Centre and the South Ring Road Network.
- Other occupiers in the Park include Select Floors and Tiles, Cash & Carry Kitchens, Mocad, PPL Biomechanics, Jonathon O'Brien Cars and Munster Rugby.

### Location:

The property is located to the front of the Tramore Commercial Park facing onto Tramore Road. This established Commercial Park is conveniently situated just 0.5 kms from the South Ring Road and approximately 3 kms south of Cork city centre. With an 80% occupancy rate in the current climate and very low turnover of tenants this business location is a proven success.

#### **Description:**

The property is currently fitted out to a high standard for showroom use. The property comprises of the main showroom area, a workshop, office, stores and ladies & gents toilets. The unit has a full height glazed frontage, plastered & painted walls, tiled floors and 250kw spot lighting.