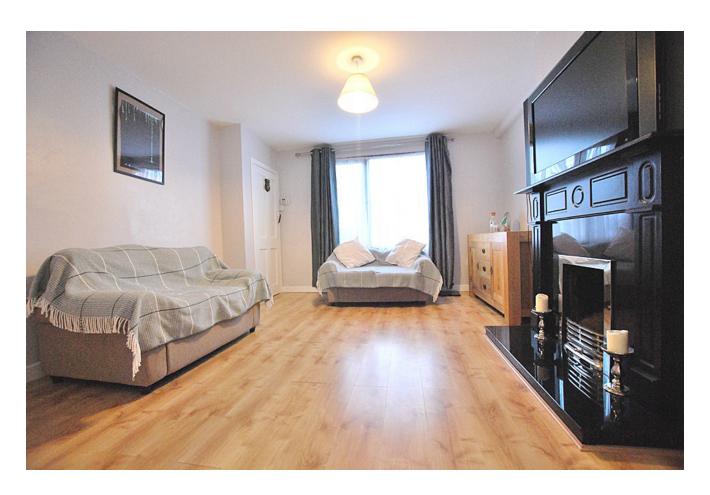

#### LOUNGE

14"1 x 12"7 (4.3m x 3.9m)

Laminate flooring, feature fireplace with open fire, open access to kitchen, dining room and understairs storage.