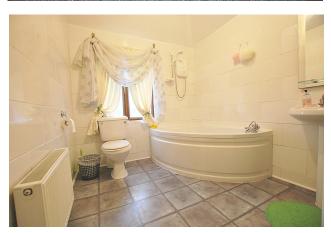

#### **BATHROOM**

8"8x 7.2" (2.7m x 2.2m)

Fitted with wc, whb and bath wtih trition shower.