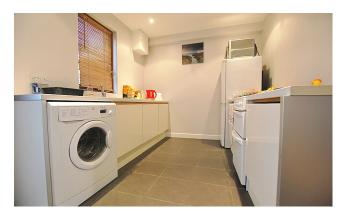

#### KITCHEN/DINING ROOM

15'7x 7"8 (4.8m x 2.4m)

Fitted kitchen units, tiled floor and double doors to rear garden.