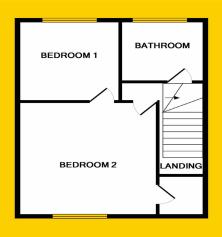

#### **BATHROOM**

8"8x 7.2" (2.7m x 2.2m)

Fitted with wc, whb and bath wtih trition shower.

## BEDROOM 1

9'8x 8" 5 (3m x 2.6m)

Double bedroom to the rear of the property.

## BEDROOM 2

12'7x 10"8 (3.9m x 3.3m)

Double bedroom to the front of the property, carpet to floor and built in wardrobes.

**GROUND FLOOR** 

1ST FLOOR