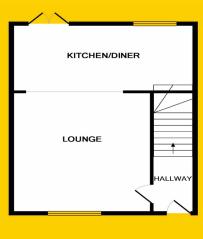

# **ACCOMMODATION**

#### **HALLYWAY**

3.9" x 3.9" (1.2m x 1.2m)

Laminate flooring, carpet to stairs and landing and access to lounge.

#### LOUNGE

14"1 x 12"7 (4.3m x 3.9m)

Laminate flooring, feature fireplace with open fire, open access to kitchen, dining room and understairs storage.

#### KITCHEN/DINING ROOM

15'7x 7"8 (4.8m x 2.4m)

Fitted kitchen units, tiled floor and double doors to rear garden.