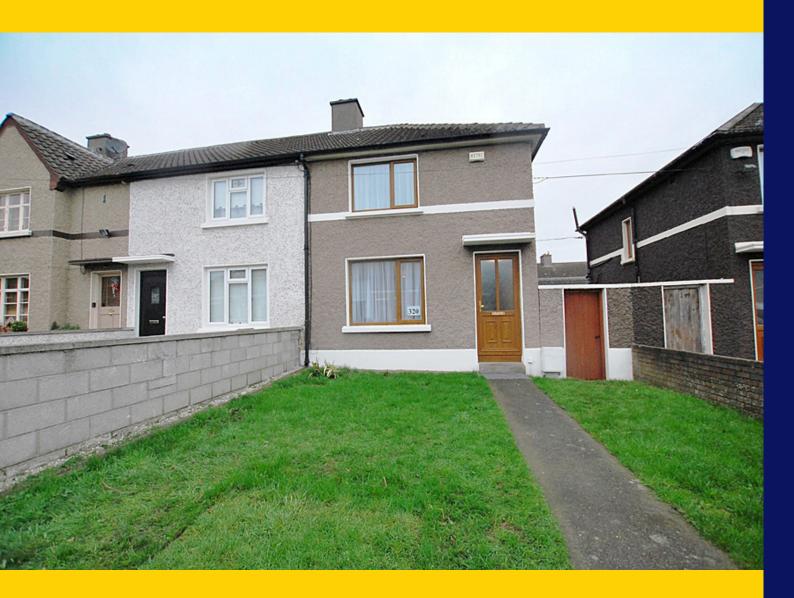

# FOR SALE

BY PRIVATE TREATY

320 Landen Road Ballyfermot Dublin 10 D10P260

Two Bedroom End of Terrace c.67.4.sq.m /725.sq.ft

BER E2

Price: €235,000 raycooke.ie

# **DESCRIPTION**

RAY COOKE AUCTIONEERS take great pleasure in confirming the listing of 320 Landen Road, Ballyfermot. This magnificent two bedroom end of terrace property has been beautifully refurbished and is presented in no less than "turn-key" condition throughout. Internal living accommodation of c. 725 sq ft comprises of entrance hallway, lounge, kitchen/dining room, two double bedrooms and main family bathroom. Dublin 10 is well serviced with excellent public transport links including the 18, 25N, 40, 76, 76A, 79, 79A bus routes. The Chapelizod bypass & M50 motorway are both very easily accessed and Liffey Valley Shopping Centre is within arm's reach. Ballyfermot offers a range of excellent facilities including a choice of well esteemed primary & secondary schools along with Ballyfermot College of Further Education, a variety of sports & leisure facilities and local shops + convenience stores.

#### FRONT

On street parking, pedestrian path with lawn garden.