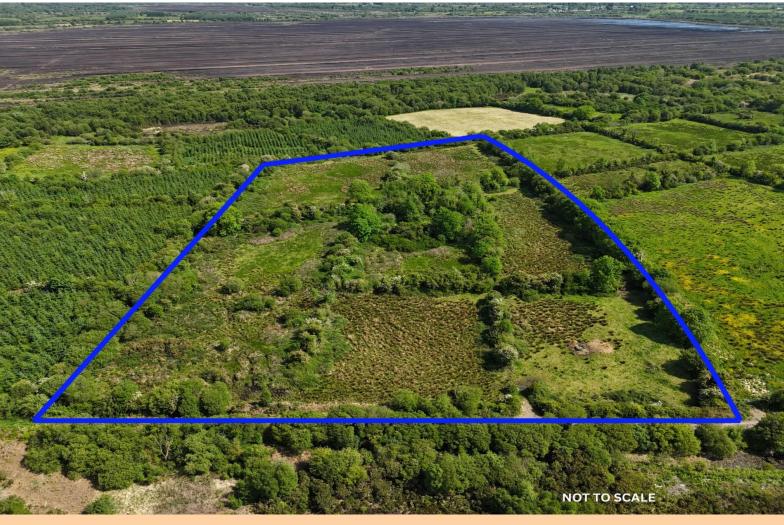

## For Sale

PSRA Licence No: 004422

c. 8.82 Acres, Moher, Ballyleague, County Roscommon Farm Land

Price: Open to Offers

c. 8.82 Acres of Lands located c. 2 miles from Ballyleague, off the Roscommon Road. The lands are located at end of country lane and ideal for a local farmer to increase their existing holding. Set out into eight fields, the lands also hold potential for forestry, subject to permission being obtained.