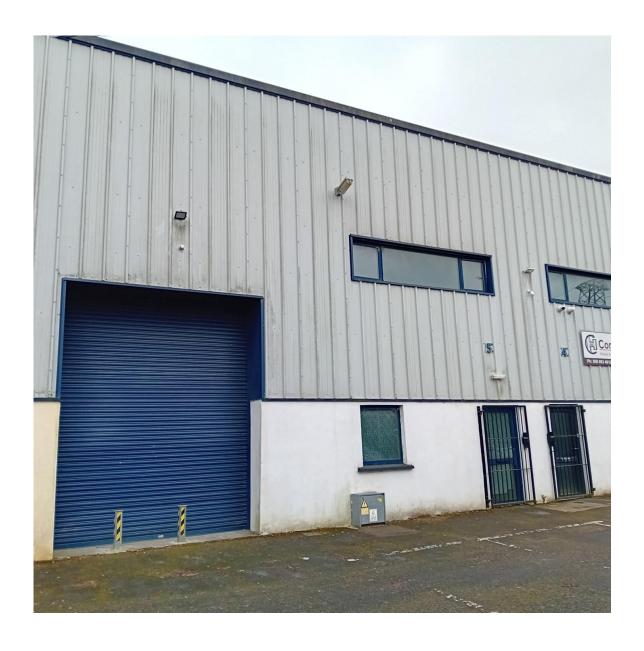

## For Sale

Asking Price: €185,000

Unit 5, Block B, Athy Business Campus, Athy, Co. Kildare, R4 D920

Sherry FitzGerald McDermott are delighted to present this impressive commercial building for sale. Athy Business Campus is strategically located at the edge of Athy Town just off the Kilkenny Road with easy to the new ring road.

The property extends to c. 253 Sq m / 2723 Sq.ft. with an additional timber mezzanine of 59m2 to the concrete mezzanine already in place. The building would suit a multitude of uses and benefits from ample parking to the front. The Building is formed from a concrete block structure with partial metal cladding and an over roller shutter door.