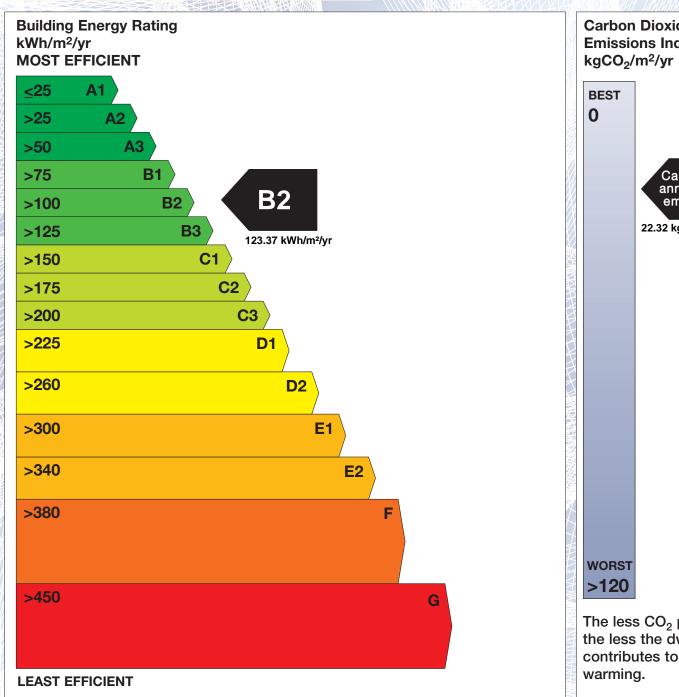

## BER for the building detailed below is:

**B2** 

**Address** APT 15 BLACKLION MANOR

BLOCK 1 **GREYSTONES** CO. WICKLOW

Eircode A63A562 **BER Number** 117528604 Date of Issue 24/06/2024 Valid Until 24/06/2034 Assessor Number 103530 Assessor Company No 103530

The Building Energy Rating (BER) is an indication of the energy performance of this dwelling. It covers energy use for space heating, water heating, ventilation and lighting, calculated on the basis of standard occupancy. It is expressed as primary energy use per unit floor area per year (kWh/m²/yr).

'A' rated properties are the most energy efficient and will tend to have the lowest energy bills.

Carbon Dioxide (CO<sub>2</sub>) **Emissions Indicator** Calculated annual CO2 emissions 22.32 kgCO<sub>2</sub>/m<sup>2</sup>/yr The less CO<sub>2</sub> produced, the less the dwelling contributes to global