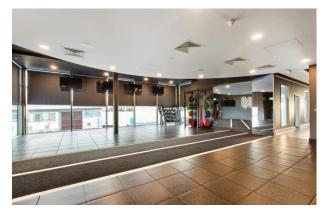

## Description

Unit 18 comprises a purpose built two storey gym which is located in the heart of Greystones. The ground floor consists of a welcoming reception area and a large open plan gym space. The first floor also has a large open plan space but also benefits from partitioned rooms for private consultations, physios and general office space.

The unit would be perfect for CrossFit, bespoke gym and Yoga and Pilates studios.