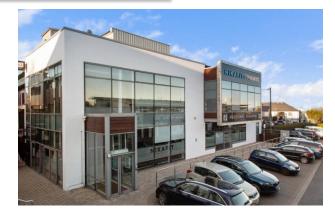

# **Meridian Point Shopping Centre**

The gym is located within the Merdian Point Shopping Centre, a well managed and maintained centre, extending to approximately 2,604 sq.m. (28,026 sq.ft.) with 20 tenancies in total, while there are 181 car spaces available at ground level, managed by Euro Car Parks and providing reliability of access for the extensive catchment visiting this town centre location.

Meridian Point is a busy centre off main street, comprising a range of retail units facing on to a central courtyard, boasting a mix of international, national and local retailers, with generous car-parking to the rear.

### Location

Greystones is a thriving coastal town in north Co. Wicklow situated approximately 32km south of Dublin city centre and serving a wide catchment.

The town benefits from excellent transport links including the N11, the DART commuter train services and a number of Dublin Bus routes providing regular services to and from Dublin city centre. Meridian Point is located in the heart of Greystones town centre, in a prominent position, off Main Street (Church Road).