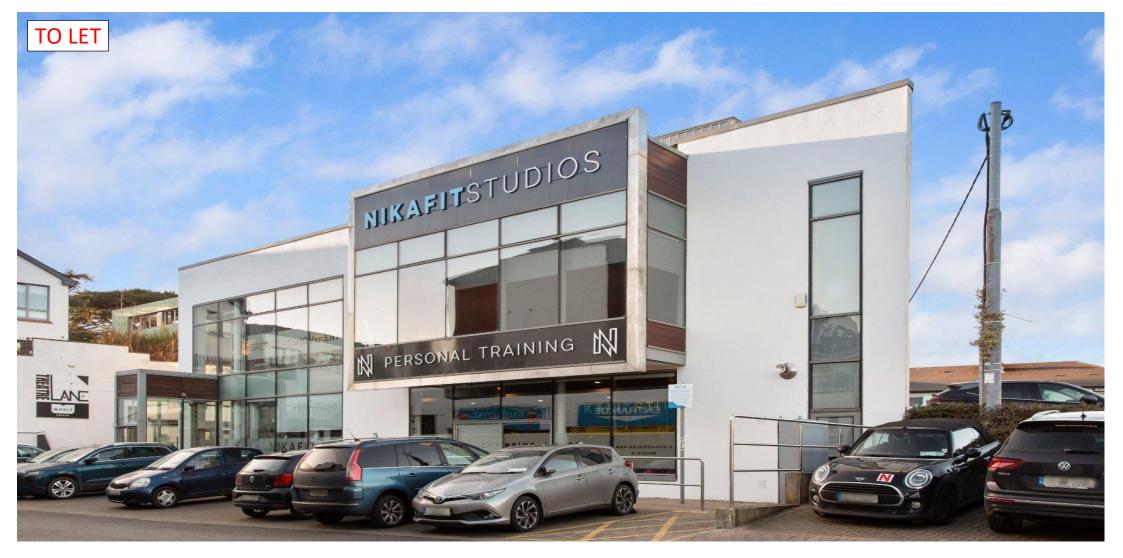

Purpose Built Gym Unit 18, Meridian Point Shopping Centre, Church Road, Greystones, Co. Wicklow

€65,000 per annum 4,706 sq.ft. GIA

## Description

Unit 18 comprises a purpose built two storey gym which is located in the heart of Greystones. The ground floor consists of a welcoming reception area and a large open plan gym space. The first floor also has a large open plan space but also benefits from partitioned rooms for private consultations, physios and general office space.

# **Meridian Point Shopping Centre**

The gym is located within the Merdian Point Shopping Centre, a well managed and maintained centre, extending to approximately 2,604 sq.m. (28,026 sq.ft.) with 20 tenancies in total, while there are 181 car spaces available at ground level, managed by Euro Car Parks and providing reliability of access for the extensive catchment visiting this town centre location.

Meridian Point is a busy centre off main street, comprising a range of retail units facing on to a central courtyard, boasting a mix of international, national and local retailers, with generous car-parking to the rear.