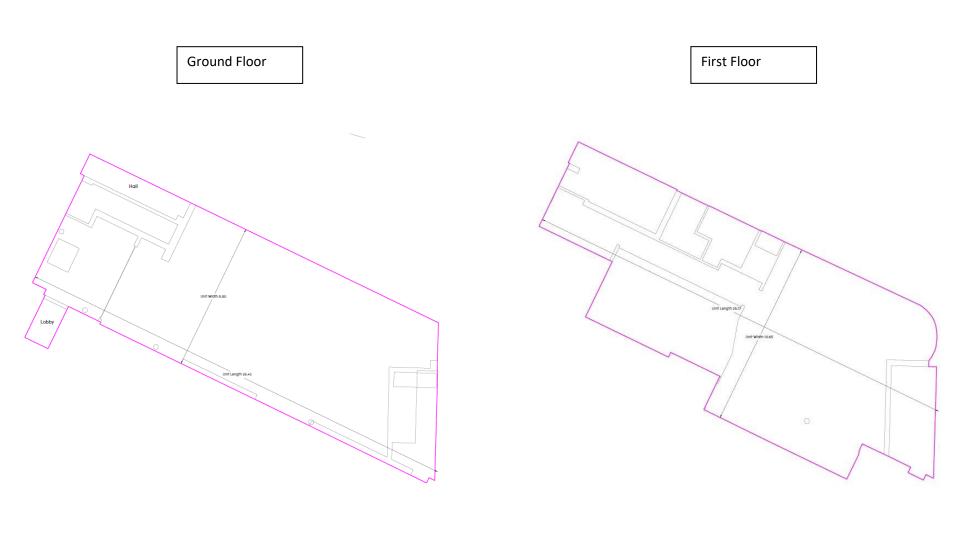

#### **Availability**

| Unit 18      | Sq.M. GIA | Sq.Ft. GIA | Rent P.A. |
|--------------|-----------|------------|-----------|
| Ground Floor | 220.5     | 2,373      | €35,000   |
| First Floor  | 216.7     | 2,333      | €30,000   |
| Total        | 437.2     | 4,706      | €65,000   |