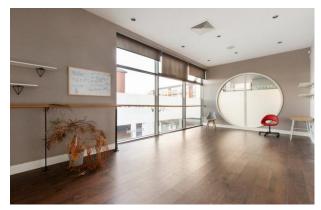

## Description

Unit 18 comprises a purpose built two storey gym which is located in the heart of Greystones. The ground floor consists of a welcoming reception area and a large open plan gym space. The first floor also has a large open plan space but also benefits from partitioned rooms for private consultations, physios and general office space.