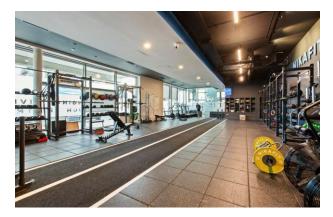

## Description

Unit 18 comprises a purpose built two storey gym which is located in the heart of Greystones. The ground floor consists of a welcoming reception area and a large open plan gym space. The first floor also has a large open plan space but also benefits from partitioned rooms for private consultations, physios and general office space.

The unit would be perfect for CrossFit, bespoke gym and Yoga and Pilates studios.