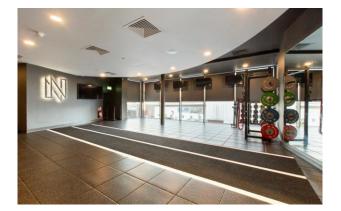

## Description

Unit 18 comprises a purpose built two storey gym which is located in the heart of Greystones. The ground floor consists of a welcoming reception area and a large open plan gym space. The first floor also has a large open plan space but also benefits from partitioned rooms for private consultations, physios and general office space.

The unit would be perfect for CrossFit, bespoke gym and Yoga and Pilates studios.