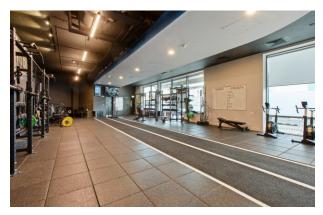

## Description

Unit 18 comprises a purpose built two storey gym which is located in the heart of Greystones. The ground floor consists of a welcoming reception area and a large open plan gym space. The first floor also has a large open plan space but also benefits from partitioned rooms for private consultations, physios and general office space.

The unit would be perfect for CrossFit, bespoke gym and Yoga and Pilates studios.