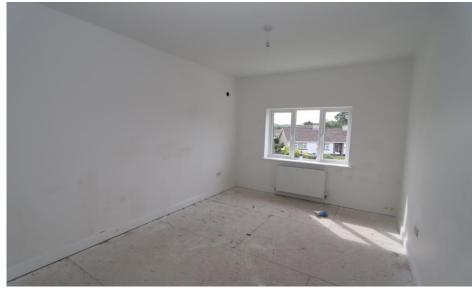

### Landing

Master Bedroom 5.00 (16'5")m x 4.55 (14'11")m @ widest point:

En-Suite 1.85m x 2.00m (6'1" x 6'7"):

Walk in wardrobe 1.85m x 2.40m (6'1" x 7'10"):

Bedroom 2 3.30m x 3.30m (10'10" x 10'10"):

Bedroom 3 2.85m x 3.85m (9'4" x 12'8"):

Bedroom 4 2.85m x 3.70m (9'4" x 12'2"):

Bathroom 2.10m x 2.40m (6'11" x 7'10"):