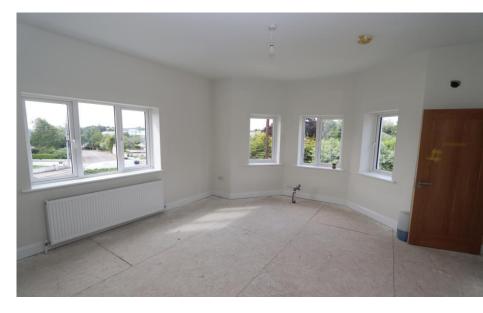

### Entrance Hall

Kitchen/Dining Room 10.00m x 3.40m (32'10" x 11'2"):

Utility Room

wc

Sitting Room 5.80m x 3.90m (19' x 12'10"):

First Floor