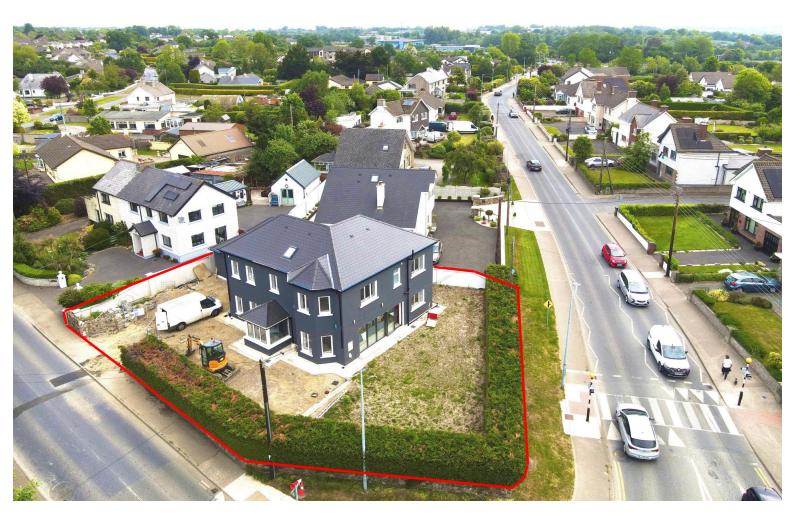

Asking Price: €570,000

Sherry FitzGerald O'Leary Kinsella

Summerhill, Enniscorthy, Co. Wexford

sherryfitz.ie

Brand new A rated home for sale in the very sought after area of Summerhill.

The property will be finished to a very high standard with fitted kitchen and tiled floors. It also will have the benefit of a large bio-fold door into the kitchen to allow as much light as possible in a large kitchen/dining room. Upstairs, the master bedroom is en-suite with the benefit of a walk in wardrobe.

The property is an ideal location being only a few minutes' walk to Pettits and all the amenities of Enniscorthy town.

Call or email us today for a set of plans, property is currently under construction.

#### Directions

The property is located at the top of Summerhill, Eircode of neighbouring property Y21 X0K1