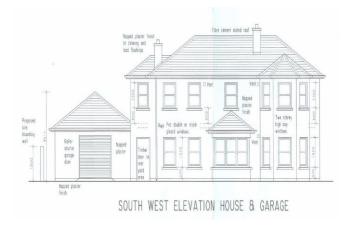

# For Sale

Asking Price: €520,000

Summerhill, Enniscorthy, Co. Wexford

Brand new A rated home for sale in the very sought after area of Summerhill.

The property will be finished to a very high standard with fitted kitchen and tiled floors. It also will have the benefit of a large bio-fold door into the kitchen to allow as much light as possible in a large kitchen/dining room. Upstairs, the master bedroom is en-suite with the benefit of a walk in wardrobe.

## Special Features & Services

- Excellent location.
- High standard of finish.
- House size: 199 sq. mts approx.
- Fully fitted kitchen
- Tiled floors
- Painted white internally
- Sanitary ware fitted.
- Air to water heating system.