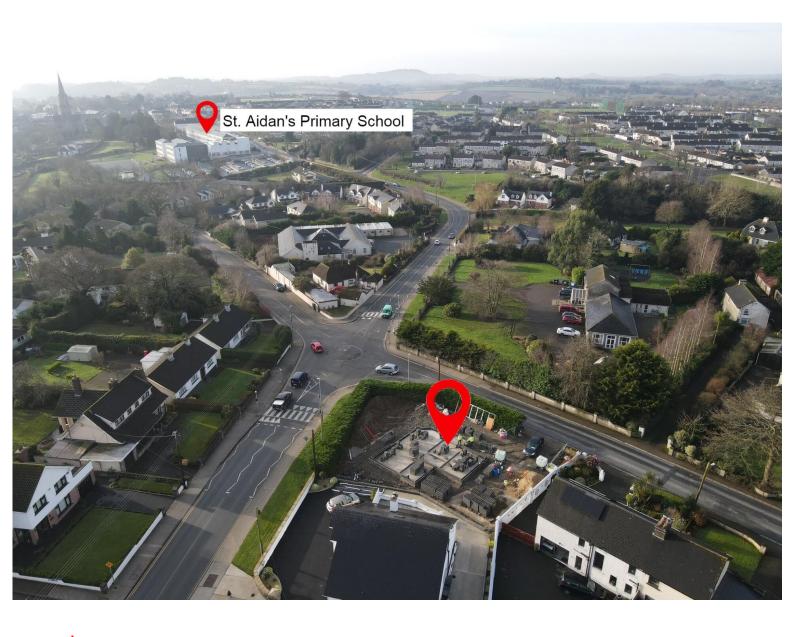

## **Directions**

The property is located at the top of Summerhill, Eircode of neighbouring property Y21 X0K1

NORTH WEST ELEVATION HOUSE ONLY

**NEGOTIATOR** 

Declan O'Leary
Sherry FitzGerald O'Leary
Kinsella
11 Slaney Street, Enniscorthy, Co
Wexford