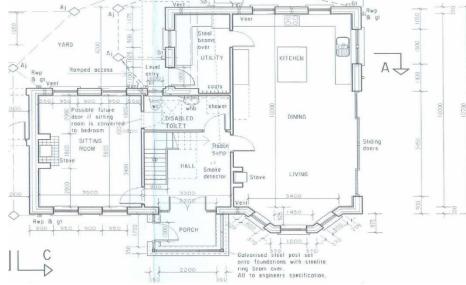

### **Entrance Hall**

**Kitchen/Dining Room** 10.00m x 3.40m (32'10" x 11'2"):

### **Utility Room**

wc

**Sitting Room** 5.80m x 3.90m (19' x 12'10"):

First Floor