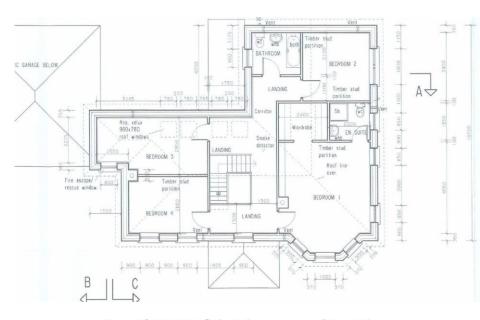

### Landing

**Master Bedroom** 5.00 (16'5")m x 4.55 (14'11")m @ widest point:

**En-Suite** 1.85m x 2.00m (6'1" x 6'7"):

Walk in wardrobe 1.85m x 2.40m (6'1" x 7'10"):

Bedroom 2 3.30m x 3.30m (10'10" x 10'10"):

Bedroom 3 2.85m x 3.85m (9'4" x 12'8"):

Bedroom 4 2.85m x 3.70m (9'4" x 12'2"):

Dathroom 2 10m v 2 10m /6111 v 7110"\-