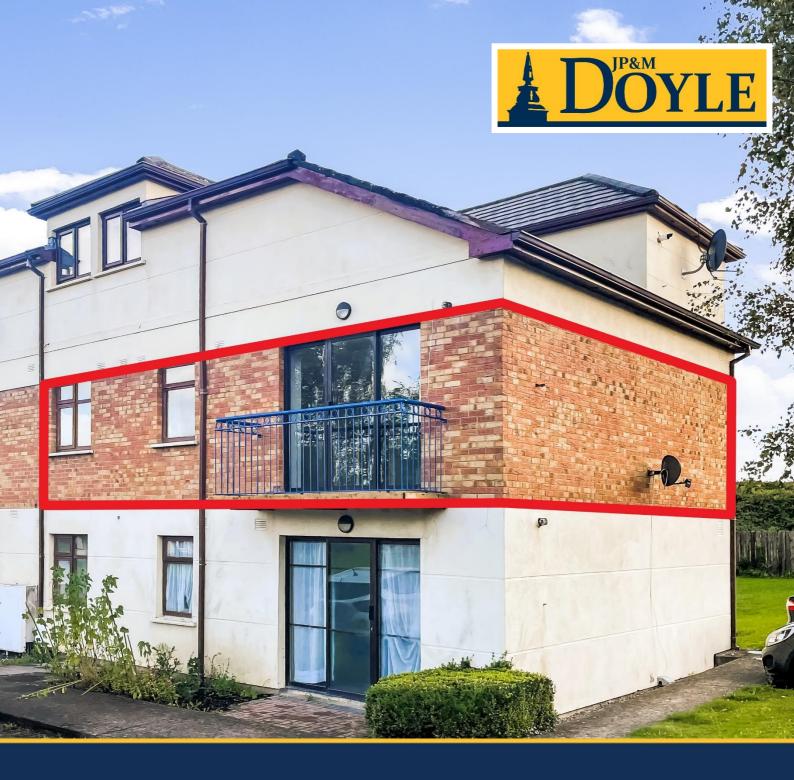

# Apt 69 Millbank Square

Sallins, Co. Kildare, W91 NY18.

64 Sq. m

#### **DESCRIPTION:**

Discover your new home in this spacious two-bedroom first floor apartment located in the popular Millbank Development built in 2004. This property offers the perfect blend of comfort and convenience. As you step inside, you'll be greeted by a spacious hallway leading into a bright living/dining room with sliding doors onto the balcony overlooking the communal gardens, ideal for relaxing and entertaining. The kitchenette features fitted kitchen cabinets with a washing machine and oven/hob. Both bedrooms are generously sized, providing a cozy retreat at the end of the day. The master bedroom boasts an ensuite bathroom for added privacy. A second bathroom ensures the utmost convenience for both residents and guests. Whether you're a first-time homebuyer or looking for an investment opportunity, this two-bedroom apartment is a perfect choice. Don't miss your chance to make it yours today.