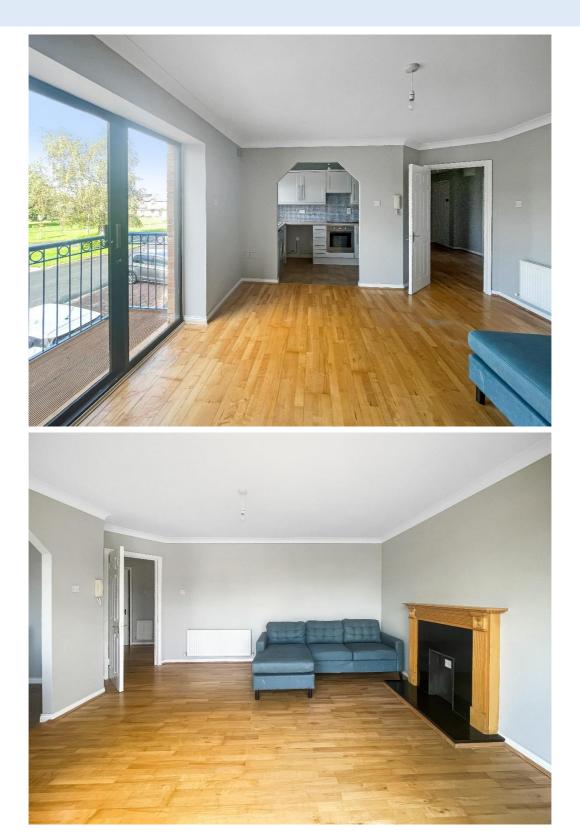

#### **DESCRIPTION:**

Discover your new home in this spacious two-bedroom first floor apartment located in the popular Millbank Development built in 2004. This property offers the perfect blend of comfort and convenience. As you step inside, you'll be greeted by a spacious hallway leading into a bright living/dining room with sliding doors onto the balcony overlooking the communal gardens, ideal for relaxing and entertaining. The kitchenette features fitted kitchen cabinets with a washing machine and oven/hob. Both bedrooms are generously sized, providing a cozy retreat at the end of the day. The master bedroom boasts an ensuite bathroom for added privacy. A second bathroom ensures the utmost convenience for both residents and guests. Whether you're a first-time homebuyer or looking for an investment opportunity, this two-bedroom apartment is a perfect choice. Don't miss your chance to make it yours today.