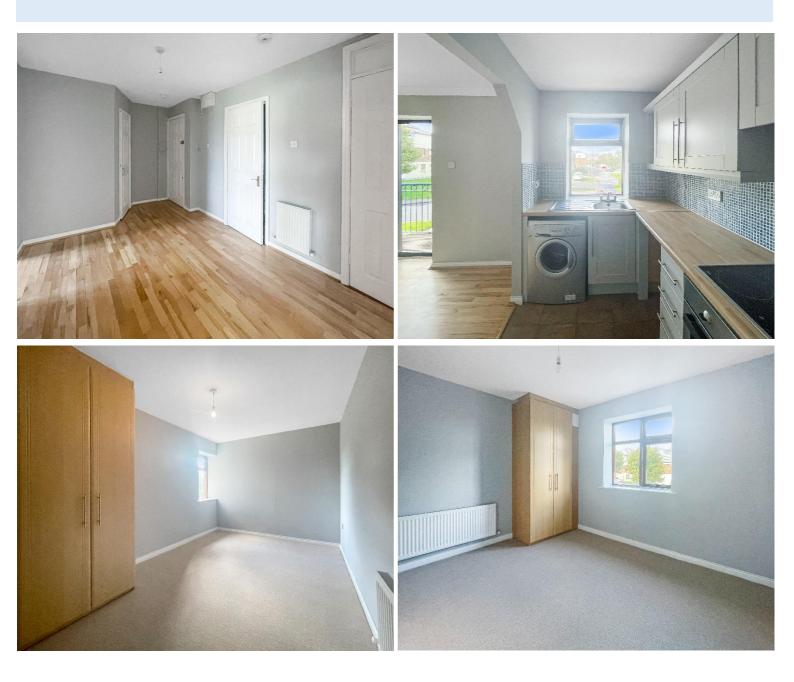

#### **DESCRIPTION:**

Discover your new home in this spacious two-bedroom first floor apartment located in the popular Millbank Development built in 2004. This property offers the perfect blend of comfort and convenience. As you step inside, you'll be greeted by a spacious hallway leading into a bright living/dining room with sliding doors onto the balcony overlooking the communal gardens, ideal for relaxing and entertaining. The kitchenette features fitted kitchen cabinets with a washing machine and oven/hob. Both bedrooms are generously sized, providing a cozy retreat at the end of the day. The master bedroom boasts an ensuite bathroom for added privacy. A second bathroom ensures the utmost convenience for both residents and guests. Whether you're a first-time homebuyer or looking for an investment opportunity, this two-bedroom apartment is a perfect choice. Don't miss your chance to make it yours today.