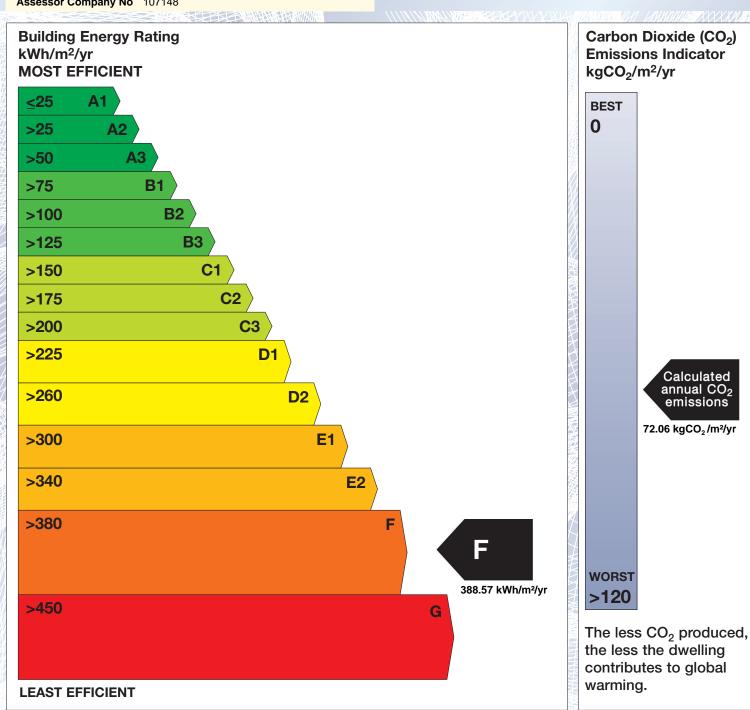

## BER for the building detailed below is:

F

| Address                                                                                                                                                                                                                                                                                                                                                                                                                                                                                                                                                                                                                                                                                                                                                                                                                                                                                                                                                                                                                                                                                                                                                                                                                                                                                                                                                                                                                                                                                                                                                                                                                                                                                                                                                                                                                                                                                                                                                                                                                                                                                                                       | 48 RINGSEND PARK COTTAGES<br>DUBLIN 4 |
|-------------------------------------------------------------------------------------------------------------------------------------------------------------------------------------------------------------------------------------------------------------------------------------------------------------------------------------------------------------------------------------------------------------------------------------------------------------------------------------------------------------------------------------------------------------------------------------------------------------------------------------------------------------------------------------------------------------------------------------------------------------------------------------------------------------------------------------------------------------------------------------------------------------------------------------------------------------------------------------------------------------------------------------------------------------------------------------------------------------------------------------------------------------------------------------------------------------------------------------------------------------------------------------------------------------------------------------------------------------------------------------------------------------------------------------------------------------------------------------------------------------------------------------------------------------------------------------------------------------------------------------------------------------------------------------------------------------------------------------------------------------------------------------------------------------------------------------------------------------------------------------------------------------------------------------------------------------------------------------------------------------------------------------------------------------------------------------------------------------------------------|---------------------------------------|
| BER Number                                                                                                                                                                                                                                                                                                                                                                                                                                                                                                                                                                                                                                                                                                                                                                                                                                                                                                                                                                                                                                                                                                                                                                                                                                                                                                                                                                                                                                                                                                                                                                                                                                                                                                                                                                                                                                                                                                                                                                                                                                                                                                                    | 112220660                             |
| Date of Issue                                                                                                                                                                                                                                                                                                                                                                                                                                                                                                                                                                                                                                                                                                                                                                                                                                                                                                                                                                                                                                                                                                                                                                                                                                                                                                                                                                                                                                                                                                                                                                                                                                                                                                                                                                                                                                                                                                                                                                                                                                                                                                                 | 25/04/2019                            |
| Valid Until                                                                                                                                                                                                                                                                                                                                                                                                                                                                                                                                                                                                                                                                                                                                                                                                                                                                                                                                                                                                                                                                                                                                                                                                                                                                                                                                                                                                                                                                                                                                                                                                                                                                                                                                                                                                                                                                                                                                                                                                                                                                                                                   | 25/04/2029                            |
| Assessor Number                                                                                                                                                                                                                                                                                                                                                                                                                                                                                                                                                                                                                                                                                                                                                                                                                                                                                                                                                                                                                                                                                                                                                                                                                                                                                                                                                                                                                                                                                                                                                                                                                                                                                                                                                                                                                                                                                                                                                                                                                                                                                                               | 107149                                |
| Assessor Company No                                                                                                                                                                                                                                                                                                                                                                                                                                                                                                                                                                                                                                                                                                                                                                                                                                                                                                                                                                                                                                                                                                                                                                                                                                                                                                                                                                                                                                                                                                                                                                                                                                                                                                                                                                                                                                                                                                                                                                                                                                                                                                           | 107148                                |
| SIDE STATE OF THE |                                       |

The Building Energy Rating (BER) is an indication of the energy performance of this dwelling. It covers energy use for space heating, water heating, ventilation and lighting, calculated on the basis of standard occupancy. It is expressed as primary energy use per unit floor area per year (kWh/m²/yr).

'A' rated properties are the most energy efficient and will tend to have the lowest energy bills.

**Emissions Indicator** Calculated annual CO<sub>2</sub> emissions 72.06 kgCO<sub>2</sub>/m<sup>2</sup>/yr