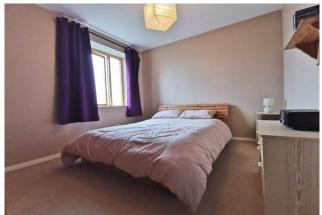

#### BEDROOM 1 13'7' x 9'8" (4.8m x 2.9m) Carpet flooring and built in wardrobes.

# BEDROOM 2

15'4' x 9'5' (4.7m x 2.9m) Carpet flooring and built in wardrobes.

raycooke.ie