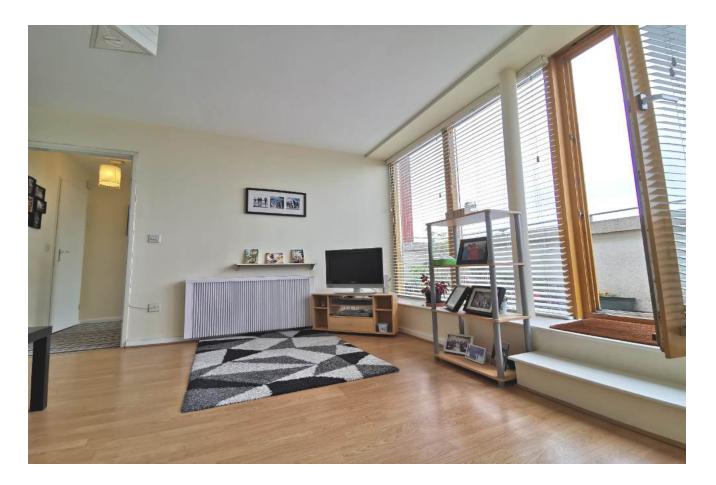

#### LOUNGE

19'6' x 15'7' (6m x 4.8m) Laminate flooring with access to balcony.