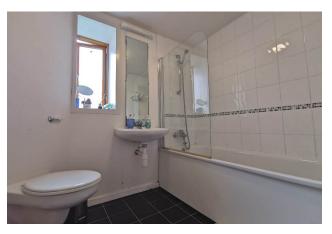

#### BATHROOM

6'2" x 7'2' (1.9m x 2.2m) Tiled flooring, access to storage, wc wash hand basin and bath.