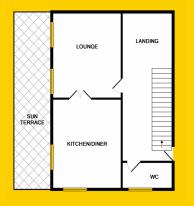

This is a fantastic opportunity to purchase a newly refurbished turn key 2 bed home in a much sought after location.

The interior living accommodation comprises of front hall area with stairs leading up to a landing area with access to 2 large double bed rooms and family bath including storage, the next stairs leads to a spacious living/ dining and kitchen area, with access to the large private terrace.

#### LOUNGE

19'6' x 15'7' (6m x 4.8m) Laminate flooring with access to balcony.

# KITCHEN 7"2" x 7'8" (2.2m x 2.4m)

Fitted kitchen with tiled flooring.