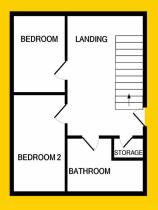

This is a fantastic opportunity to purchase a newly refurbished turn key 2 bed home in a much sought after location.

The interior living accommodation comprises of front hall area with stairs leading up to a landing area with access to 2 large double bed rooms and family bath including storage, the next stairs leads to a spacious living/ dining and kitchen area, with access to the large private terrace.

#### HALLWAY

10'8'x13'5" (3.3m x4.1m) New carpet flooring, access to the two bedrooms, bathroom, storage room and the stairs to the kitchen/lounge.

#### BATHROOM

6'2" x 7'2' (1.9m x 2.2m) Tiled flooring, access to storage, wc wash hand basin and bath.

#### BEDROOM 1 13'7' x 9'8" (4.8m x 2.9m) Carpet flooring and built in wardrobes.

# BEDROOM 2

15'4' x 9'5' (4.7m x 2.9m) Carpet flooring and built in wardrobes.

raycooke.ie