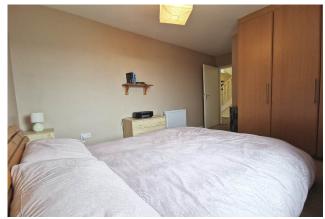

#### BEDROOM 1 13'7' x 9'8" (4.8m x 2.9m) Carpet flooring and built in wardrobes.

# BEDROOM 2

15'4' x 9'5' (4.7m x 2.9m) Carpet flooring and built in wardrobes.

raycooke.ie