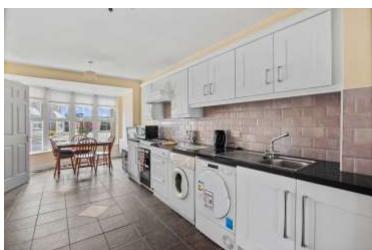

The house has a sunny aspect with rooms that are bright, spacious and finished to a high standard. The property has the benefit of double glazed windows, fitted kitchen, open fire place in attractive surround unit and gas fired central heating.

The accommodation includes entrance hallway, open plan kitchen/dining room, sitting room, guest w.c, 3 bedrooms, master en suite and family bathroom. There is a balcony with beach views off the master bedroom.