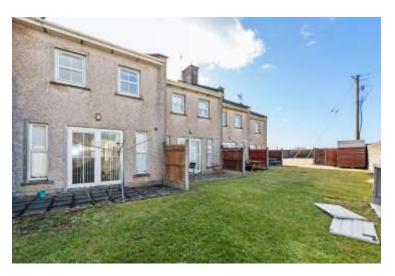

The front lawn area sets the house back from the footpath and there is a west facing patio and garden to the rear.

The attractions in the immediate area include Castlefreke and Cliff walks, Ownahincha Beach, The Warren Strand and Long Strand. Rosscarbery is within 3kms and the town of Clonakilty is approximately 11kms.