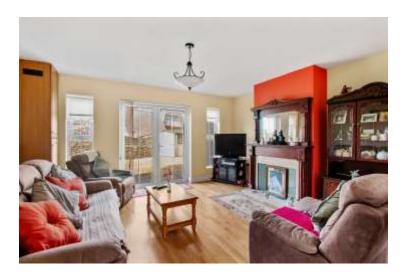

The house has a sunny aspect with rooms that are bright, spacious and finished to a high standard. The property has the benefit of double glazed windows, fitted kitchen, open fire place in attractive surround unit and gas fired central heating.

The accommodation includes entrance hallway, open plan kitchen/dining room, sitting room, guest w.c, 3 bedrooms, master en suite and family bathroom. There is a balcony with beach views off the master bedroom.