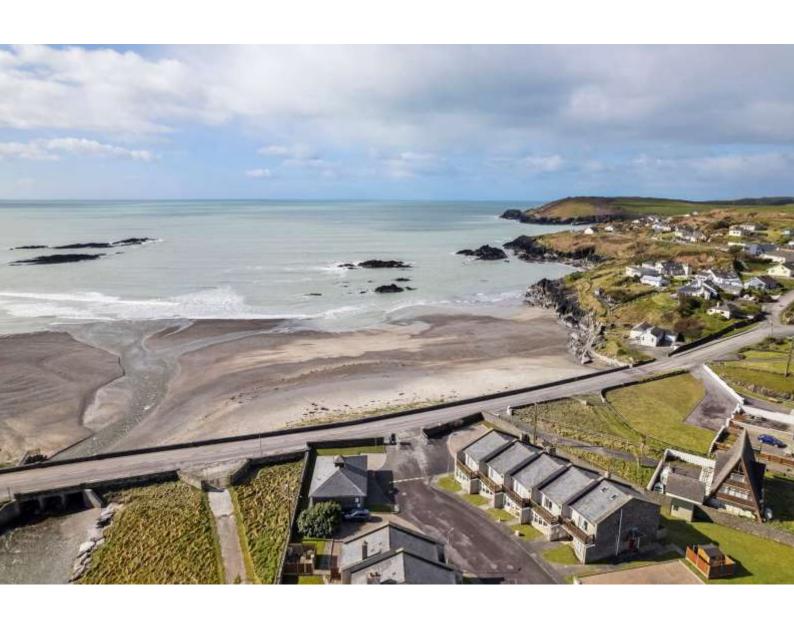

## For Sale

Asking Price: €295,000

4 Sandy Cove Beach Villas, Ownahincha, Rosscarbery, Co Cork, P85 PW82

Beach front, 3 bedroom mid terrace house, contained in a small scale gated development at Ownahincha, Rosscarbery and immediately adjacent to Blue Flag beaches and walks.

The front lawn area sets the house back from the footpath and there is a west facing patio and garden to the rear.

The attractions in the immediate area include Castlefreke and Cliff walks, Ownahincha Beach, The Warren Strand and Long Strand. Rosscarbery is within 3kms and the town of Clonakilty is approximately 11kms.