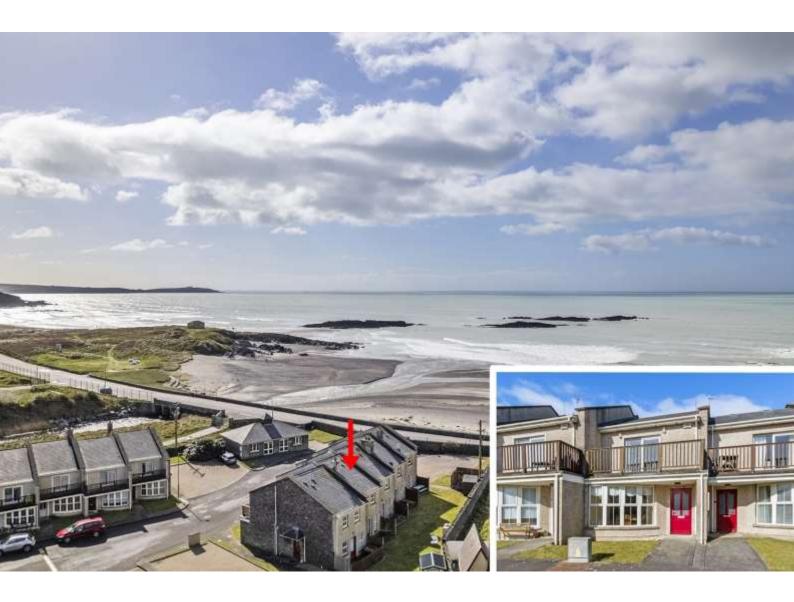

## For Sale

Asking Price: €295,000

4 Sandy Cove Beach Villas, Ownahincha, Rosscarbery, Co Cork, P85 PW82

Beach front, 3 bedroom mid terrace house, contained in a small scale gated development at Ownahincha, Rosscarbery and immediately adjacent to Blue Flag beaches and walks.

The front lawn area sets the house back from the footpath and there is a west facing patio and garden to the rear.

The attractions in the immediate area include Castlefreke and Cliff walks, Ownahincha Beach, The Warren Strand and Long Strand. Rosscarbery is within 3kms and the town of Clonakilty is approximately 11kms.