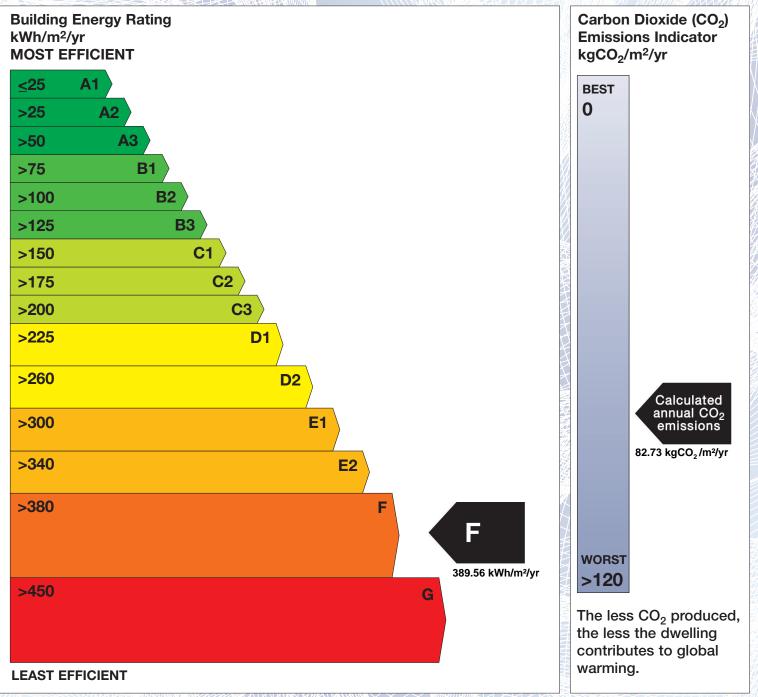

The Building Energy Rating (BER) is an indication of the energy performance of this dwelling. It covers energy use for space heating, water heating, ventilation and lighting, calculated on the basis of standard occupancy. It is expressed as primary energy use per unit floor area per year (kWh/m<sup>2</sup>/yr).

'A' rated properties are the most energy efficient and will tend to have the lowest energy bills.

**IMPORTANT:** This BER is calculated on the basis of data provided to and by the BER Assessor, and using the version of the assessment software quoted below. A future BER assigned to this dwelling may be different, as a result of changes to the dwelling or to the assessment software.