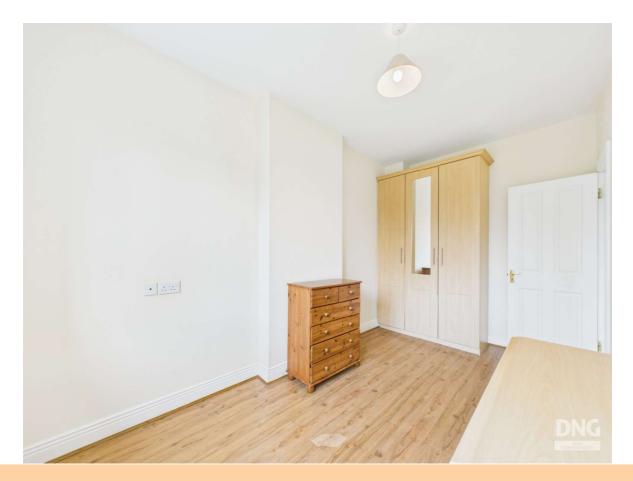

#### Bedroom 2

8'6" (2.59m) x 14'10" (4.52m)

#### Bedroom 3

8'2" (2.49m) x 11'4" (3.45m)