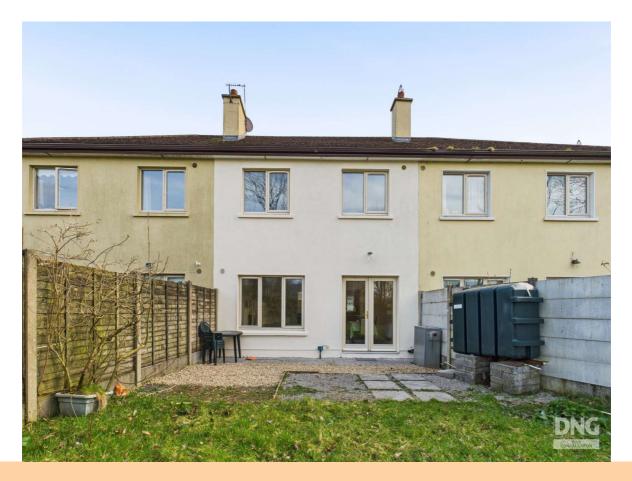

### **OTHER FEATURES**

- High Speed Broadband Available
- Cobble Lock Driveway to front
- Large Laid Lawn to rear
- Oil Fired Central Heating
- Overlooking Green Area

109 Abbeyville, Galway Road, Roscommon Town. F42 VH95