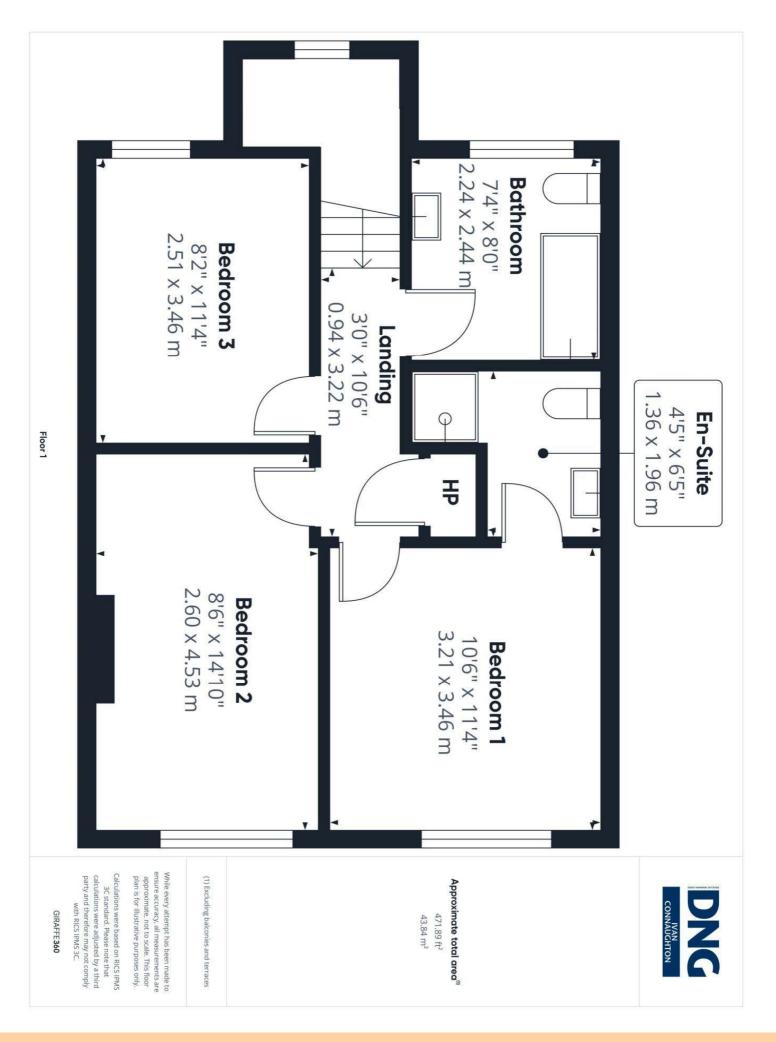

Accommodation includes Ground Floor: entrance hall, living room, kitchen, dining room & W.C. First Floor: Three bedrooms in total with one en-suite and main bathroom.

Viewing comes highly recommended and is by appointment only with the auctioneer. For further details & viewings, contact our office on 090-6663700

#### **Upstairs Bathroom**

7'4" (2.24m) x 8'0" (2.44m)

#### Bedroom 1

10'6" (3.2m) x 11'4" (3.45m) en-suite off (4`5" x 6`5")

#### Bedroom 2

8'6" (2.59m) x 14'10" (4.52m)

#### Bedroom 3

8'2" (2.49m) x 11'4" (3.45m)