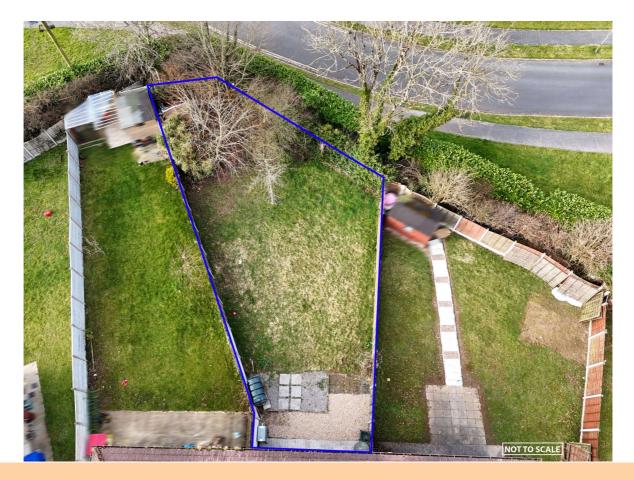

### **OTHER FEATURES**

- High Speed Broadband Available
- Cobble Lock Driveway to front
- Large Laid Lawn to rear
- Oil Fired Central Heating
- Overlooking Green Area

109 Abbeyville, Galway Road, Roscommon Town. F42 VH95