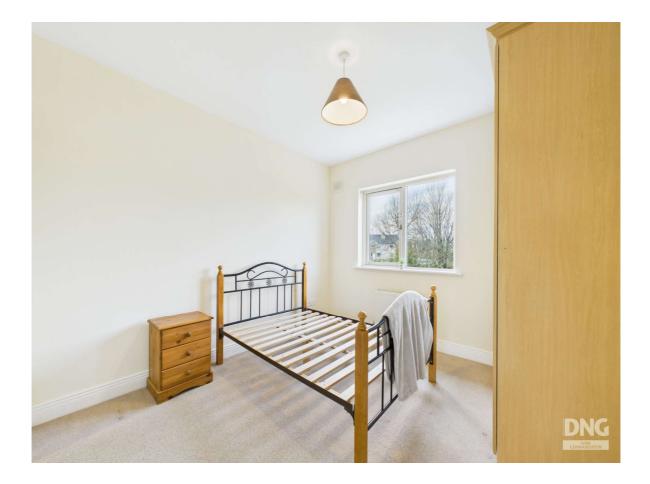

#### Bedroom 1

10'6" (3.2m) x 11'4" (3.45m) en-suite off (4`5" x 6`5")

#### Bedroom 3

8'2" (2.49m) x 11'4" (3.45m)