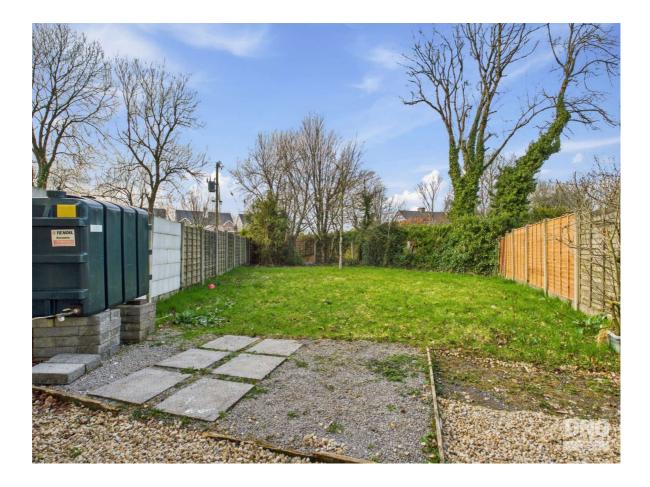

### **OTHER FEATURES**

- High Speed Broadband Available
- Cobble Lock Driveway to front
- Large Laid Lawn to rear
- Oil Fired Central Heating
- Overlooking Green Area

109 Abbeyville, Galway Road, Roscommon Town. F42 VH95