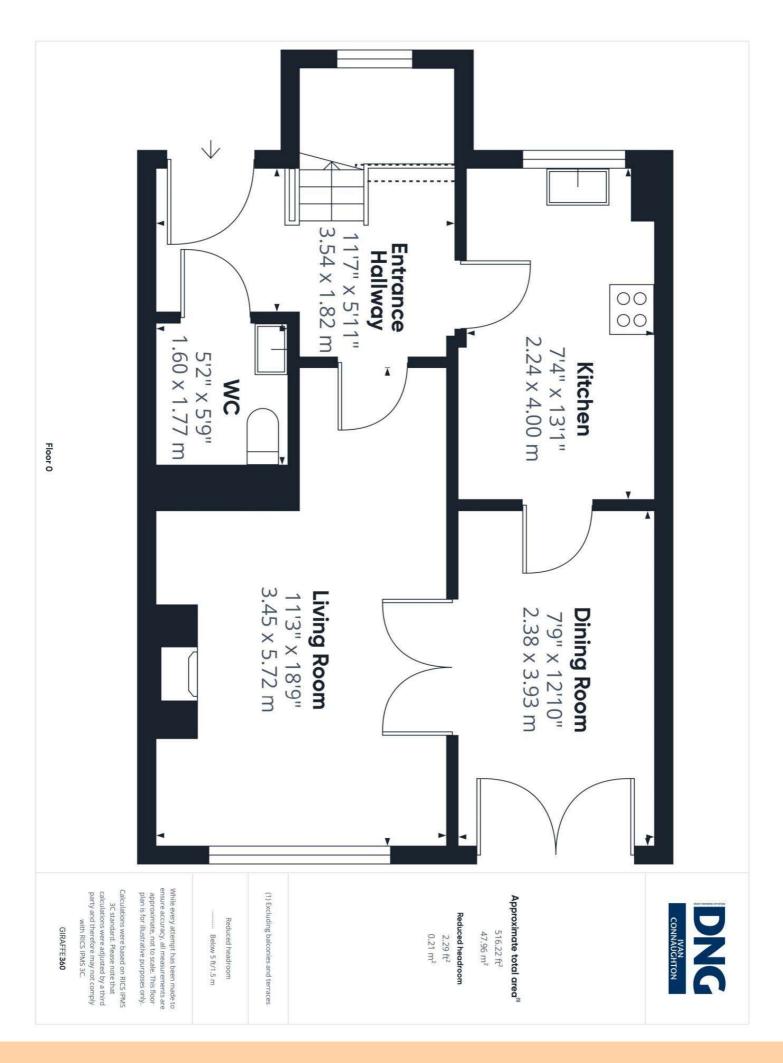

Accommodation includes Ground Floor: entrance hall, living room, kitchen, dining room & W.C. First Floor: Three bedrooms in total with one en-suite and main bathroom.

Viewing comes highly recommended and is by appointment only with the auctioneer. For further details & viewings, contact our office on 090-6663700

#### **Entrance Hall**

11'7" (3.53m) x 5'11" (1.8m)

#### Living Room

11'3" (3.43m) x 18'9" (5.72m)

#### Kitchen

7'4" (2.24m) x 13'1" (3.99m)

#### **Dining Room**

7'9" (2.36m) x 12'10" (3.91m)

#### **Downstairs Toilet**

5'2" (1.57m) x 5'9" (1.75m)