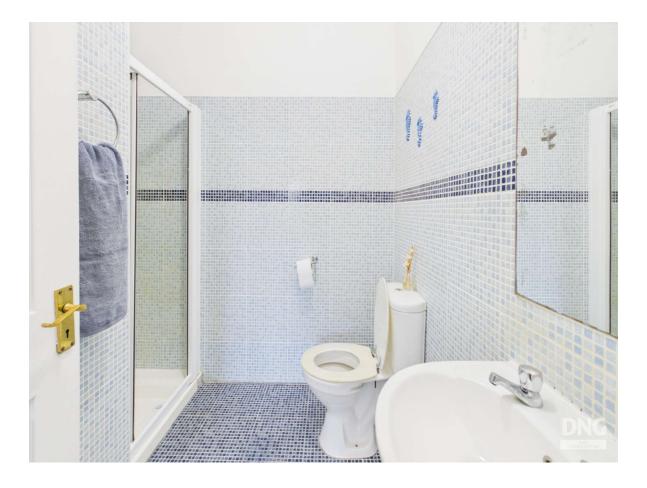

#### **Upstairs Bathroom**

7'4" (2.24m) x 8'0" (2.44m)

#### Bedroom 1

10'6" (3.2m) x 11'4" (3.45m) en-suite off (4`5" x 6`5")